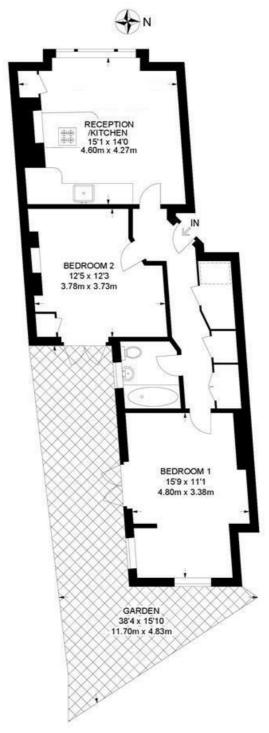

#### Milkwood Road, SE24 2 Bedroom Flat

APPROXIMATE GROSS INTERNAL AREA:

664 SQ FT / 62 SQ M

#### **GROUND FLOOR**

K

While we try our very best, floor plans are produced as a guide only and we take no responsibility for the precise accuracy with which any property is represented.