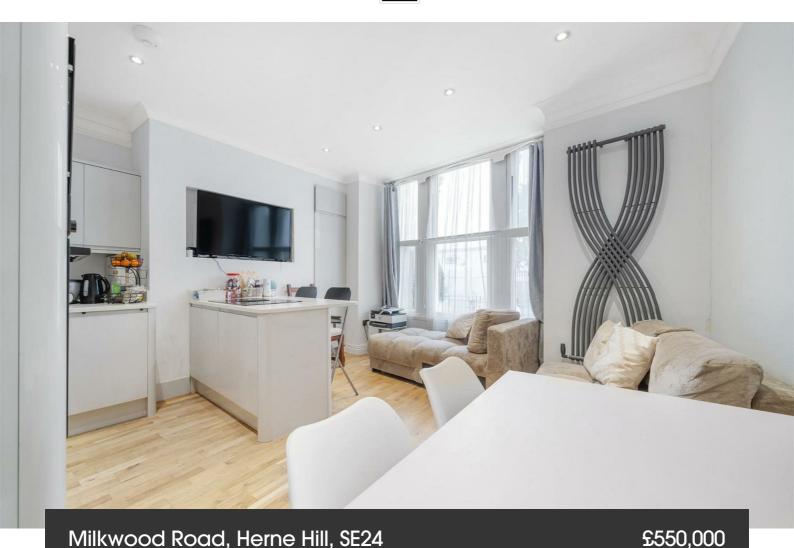

## **Property Details**

A great example of a two double-bedroom Victorian garden flat, located on this popular street in Herne Hill. Milkwood Road is perfectly positioned within walking distance to Herne Hill, Dulwich, Brixton and Loughborough Junction. Completely renovated two years to a high standard, the flat offers a fantastic layout and stylish fixtures and fittings throughout. The two spacious double bedrooms are nestled quietly at the rear of the building with fresh air and natural light streaming in through the glass doors. The apartment offers great storage throughout, with multiple built-in cupboards within the central hallway. The open-plan reception at the front of the property has a contemporary kitchen with quartz worktops and a convenient breakfast bar, offering an informal dining option. The bathroom is ideally located between the two bedrooms and is as tastefully finished as the rest of the property. Last but not least, the private rear garden is low-maintenance, secluded and has side access, perfect for savouring the warmer months of the year.

#### Milkwood Road, Herne Hill, SE24