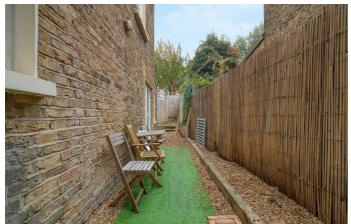

## **Property Details**

A great example of a two double-bedroom Victorian garden flat, located on this popular street in Herne Hill. Milkwood Road is perfectly positioned within walking distance to Herne Hill, Dulwich, Brixton and Loughborough Junction. Completely renovated two years to a high standard, the flat offers a fantastic layout and stylish fixtures and fittings throughout. The two spacious double bedrooms are nestled quietly at the rear of the building with fresh air and natural light streaming in through the glass doors. The apartment offers great storage throughout, with multiple built-in cupboards within the central hallway. The open-plan reception at the front of the property has a contemporary kitchen with quartz worktops and a convenient breakfast bar, offering an informal dining option. The bathroom is ideally located between the two bedrooms and is as tastefully finished as the rest of the property. Last but not least, the private rear garden is low-maintenance, secluded and has side access, perfect for savouring the warmer months of the year.

#### **Features**

- Two double bedrooms
- Victorian conversion
- Bright and airy throughout
- Over 650 square feet of internal living space
- Private garden with side access
- Popular location a five minute walk to Herne Hill Station
- A short stroll to Brockwell Park
- Chain-free