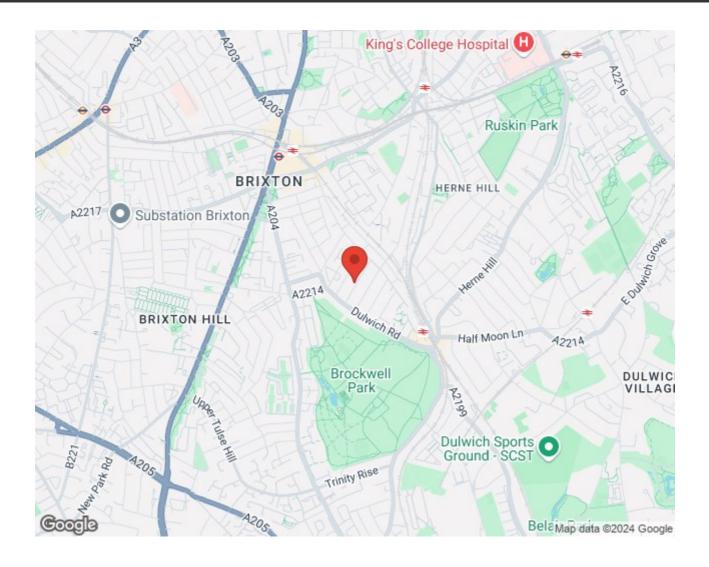

## Property Details

A characterful one bedroom Victorian apartment with a private section of garden, set within the sought-after Poet's Corner. With an abundance of windows and an elevated position the home is bright, airy and private with rooftop views. The semi-open plan reception has multiple large windows and original wooden floors, the ideal space to unwind or dine. Adding to the sociable vibe, the contemporary kitchen has a window into the reception which can double as a breakfast bar. The kitchen is neatly set to one end with striking black tiling and shaker cabinetry, providing all you need in storage. To the rear, a sizeable double bedroom has plenty of space for wardrobes and enjoys leafy views, a quietly peaceful space in which to relax to the sound of garden birds. Conveniently set in the centre of the home, the bathroom is neutral with a bath plus overhead shower. A large entrance hall offers a bright welcome with space for a dedicated study area plus further storage. For those lesser used belongings, a loft sits above. The boiler was replaced in 2022. If all this weren't enough, there is also a shared garden, surrounded by greenery, ideal for whiling away the summer months.

#### Features

- One double bedroom
- Shared garden
- Semi-detached Victorian conversion
- Characterful features
- Dedicated study space
- Desirably located in Poet's Corner
- Brockwell Park moments away
- Herne Hill station in eight minutes
- Central Brixton a nine minute stroll
- Chain-free. Share of freehold