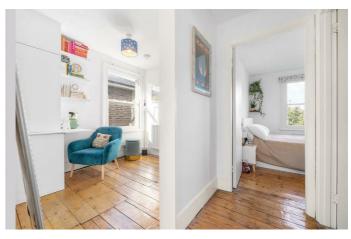

## Property Details

A characterful one bedroom Victorian apartment with a private section of garden, set within the sought-after Poet's Corner. With an abundance of windows and an elevated position the home is bright, airy and private with rooftop views. The semi-open plan reception has multiple large windows and original wooden floors, the ideal space to unwind or dine. Adding to the sociable vibe, the contemporary kitchen has a window into the reception which can double as a breakfast bar. The kitchen is neatly set to one end with striking black tiling and shaker cabinetry, providing all you need in storage. To the rear, a sizeable double bedroom has plenty of space for wardrobes and enjoys leafy views, a quietly peaceful space in which to relax to the sound of garden birds. Conveniently set in the centre of the home, the bathroom is neutral with a bath plus overhead shower. A large entrance hall offers a bright welcome with space for a dedicated study area plus further storage. For those lesser used belongings, a loft sits above. The boiler was replaced in 2022. If all this weren't enough, there is also a shared garden, surrounded by greenery, ideal for whiling away the summer months.