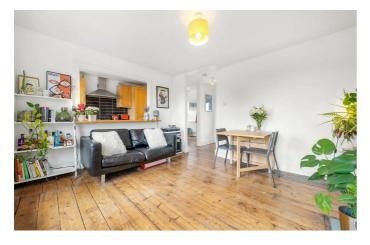

## Property Details

A characterful one bedroom Victorian apartment with a private section of garden, set within the sought-after Poet's Corner. With an abundance of windows and an elevated position the home is bright, airy and private with rooftop views. The semi-open plan reception has multiple large windows and original wooden floors, the ideal space to unwind or dine. Adding to the sociable vibe, the contemporary kitchen has a window into the reception which can double as a breakfast bar. The kitchen is neatly set to one end with striking black tiling and shaker cabinetry, providing all you need in storage. To the rear, a sizeable double bedroom has plenty of space for wardrobes and enjoys leafy views, a quietly peaceful space in which to relax to the sound of garden birds. Conveniently set in the centre of the home, the bathroom is neutral with a bath plus overhead shower. A large entrance hall offers a bright welcome with space for a dedicated study area plus further storage. For those lesser used belongings, a loft sits above. The boiler was replaced in 2022. If all this weren't enough, there is also a shared garden, surrounded by greenery, ideal for whiling away the summer months.