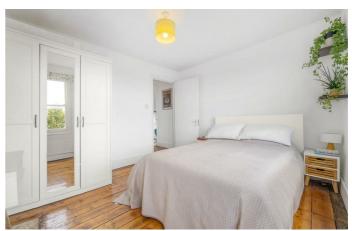

## Property Details

A characterful one bedroom Victorian apartment with a private section of garden, set within the sought-after Poet's Corner. With an abundance of windows and an elevated position the home is bright, airy and private with rooftop views. The semi-open plan reception has multiple large windows and original wooden floors, the ideal space to unwind or dine. Adding to the sociable vibe, the contemporary kitchen has a window into the reception which can double as a breakfast bar. The kitchen is neatly set to one end with striking black tiling and shaker cabinetry, providing all you need in storage. To the rear, a sizeable double bedroom has plenty of space for wardrobes and enjoys leafy views, a quietly peaceful space in which to relax to the sound of garden birds. Conveniently set in the centre of the home, the bathroom is neutral with a bath plus overhead shower. A large entrance hall offers a bright welcome with space for a dedicated study area plus further storage. For those lesser used belongings, a loft sits above. The boiler was replaced in 2022. If all this weren't enough, there is also a shared garden, surrounded by greenery, ideal for whiling away the summer months.