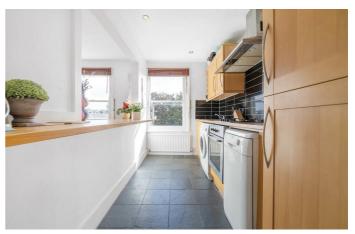

## Property Details

A characterful one bedroom Victorian apartment with a private section of garden, set within the sought-after Poet's Corner. With an abundance of windows and an elevated position the home is bright, airy and private with rooftop views. The semi-open plan reception has multiple large windows and original wooden floors, the ideal space to unwind or dine. Adding to the sociable vibe, the contemporary kitchen has a window into the reception which can double as a breakfast bar. The kitchen is neatly set to one end with striking black tiling and shaker cabinetry, providing all you need in storage. To the rear, a sizeable double bedroom has plenty of space for wardrobes and enjoys leafy views, a quietly peaceful space in which to relax to the sound of garden birds. Conveniently set in the centre of the home, the bathroom is neutral with a bath plus overhead shower. A large entrance hall offers a bright welcome with space for a dedicated study area plus further storage. For those lesser used belongings, a loft sits above. The boiler was replaced in 2022. If all this weren't enough, there is also a shared garden, surrounded by greenery, ideal for whiling away the summer months.