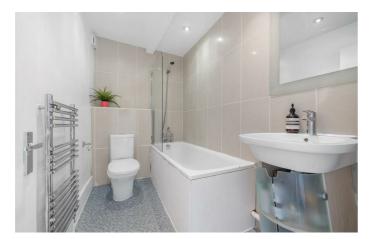

## Property Details

A characterful one bedroom Victorian apartment with a private section of garden, set within the sought-after Poet's Corner. With an abundance of windows and an elevated position the home is bright, airy and private with rooftop views. The semi-open plan reception has multiple large windows and original wooden floors, the ideal space to unwind or dine. Adding to the sociable vibe, the contemporary kitchen has a window into the reception which can double as a breakfast bar. The kitchen is neatly set to one end with striking black tiling and shaker cabinetry, providing all you need in storage. To the rear, a sizeable double bedroom has plenty of space for wardrobes and enjoys leafy views, a quietly peaceful space in which to relax to the sound of garden birds. Conveniently set in the centre of the home, the bathroom is neutral with a bath plus overhead shower. A large entrance hall offers a bright welcome with space for a dedicated study area plus further storage. For those lesser used belongings, a loft sits above. The boiler was replaced in 2022. If all this weren't enough, there is also a shared garden, surrounded by greenery, ideal for whiling away the summer months.