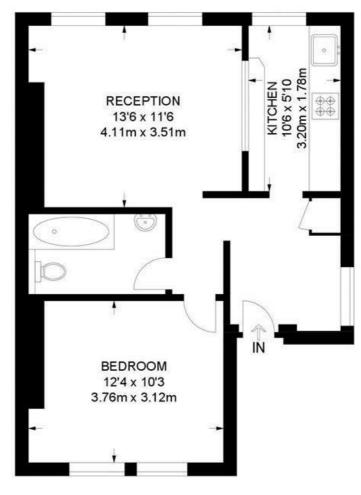

# Spenser Road, SE24

1 Bedroom Flat

APPROXIMATE GROSS INTERNAL AREA: 483 SQ FT / 44.9 SQ M

SECOND FLOOR

While we try our very best, floor plans are produced as a guide only and we take no responsibility for the precise accuracy with which any property is represented.