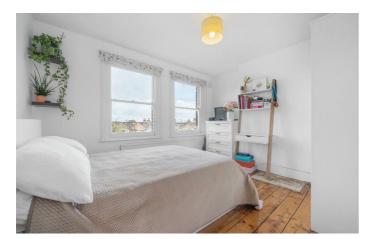

## Property Details

A characterful one bedroom Victorian apartment with a private section of garden, set within the sought-after Poet's Corner. With an abundance of windows and an elevated position the home is bright, airy and private with rooftop views. The semi-open plan reception has multiple large windows and original wooden floors, the ideal space to unwind or dine. Adding to the sociable vibe, the contemporary kitchen has a window into the reception which can double as a breakfast bar. The kitchen is neatly set to one end with striking black tiling and shaker cabinetry, providing all you need in storage. To the rear, a sizeable double bedroom has plenty of space for wardrobes and enjoys leafy views, a quietly peaceful space in which to relax to the sound of garden birds. Conveniently set in the centre of the home, the bathroom is neutral with a bath plus overhead shower. A large entrance hall offers a bright welcome with space for a dedicated study area plus further storage. For those lesser used belongings, a loft sits above. The boiler was replaced in 2022. If all this weren't enough, there is also a shared garden, surrounded by greenery, ideal for whiling away the summer months.