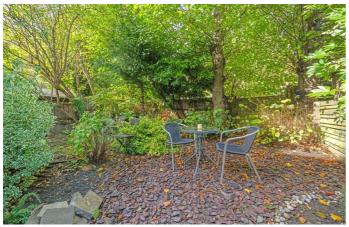

## Property Details

A characterful one bedroom Victorian apartment with a private section of garden, set within the sought-after Poet's Corner. With an abundance of windows and an elevated position the home is bright, airy and private with rooftop views. The semi-open plan reception has multiple large windows and original wooden floors, the ideal space to unwind or dine. Adding to the sociable vibe, the contemporary kitchen has a window into the reception which can double as a breakfast bar. The kitchen is neatly set to one end with striking black tiling and shaker cabinetry, providing all you need in storage. To the rear, a sizeable double bedroom has plenty of space for wardrobes and enjoys leafy views, a quietly peaceful space in which to relax to the sound of garden birds. Conveniently set in the centre of the home, the bathroom is neutral with a bath plus overhead shower. A large entrance hall offers a bright welcome with space for a dedicated study area plus further storage. For those lesser used belongings, a loft sits above. The boiler was replaced in 2022. If all this weren't enough, there is also a shared garden, surrounded by greenery, ideal for whiling away the summer months.