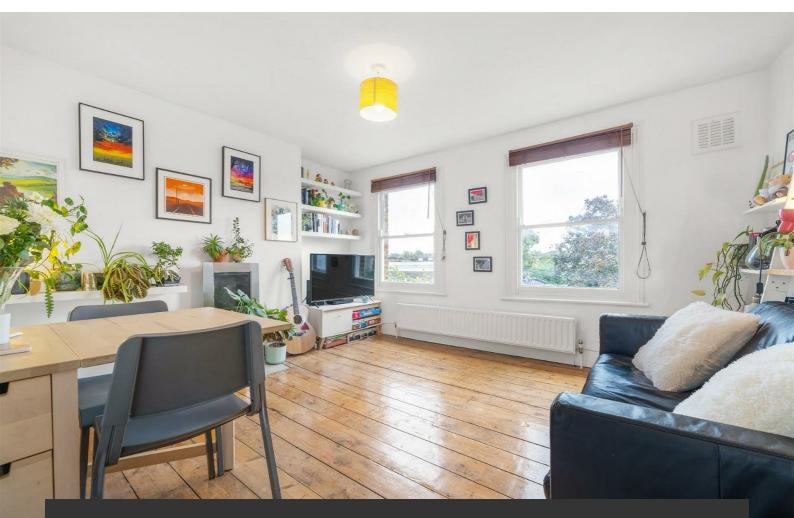

## Property Details

A characterful one bedroom Victorian apartment with a private section of garden, set within the sought-after Poet's Corner. With an abundance of windows and an elevated position the home is bright, airy and private with rooftop views. The semi-open plan reception has multiple large windows and original wooden floors, the ideal space to unwind or dine. Adding to the sociable vibe, the contemporary kitchen has a window into the reception which can double as a breakfast bar. The kitchen is neatly set to one end with striking black tiling and shaker cabinetry, providing all you need in storage. To the rear, a sizeable double bedroom has plenty of space for wardrobes and enjoys leafy views, a quietly peaceful space in which to relax to the sound of garden birds. Conveniently set in the centre of the home, the bathroom is neutral with a bath plus overhead shower. A large entrance hall offers a bright welcome with space for a dedicated study area plus further storage. For those lesser used belongings, a loft sits above. The boiler was replaced in 2022. If all this weren't enough, there is also a shared garden, surrounded by greenery, ideal for whiling away the summer months.