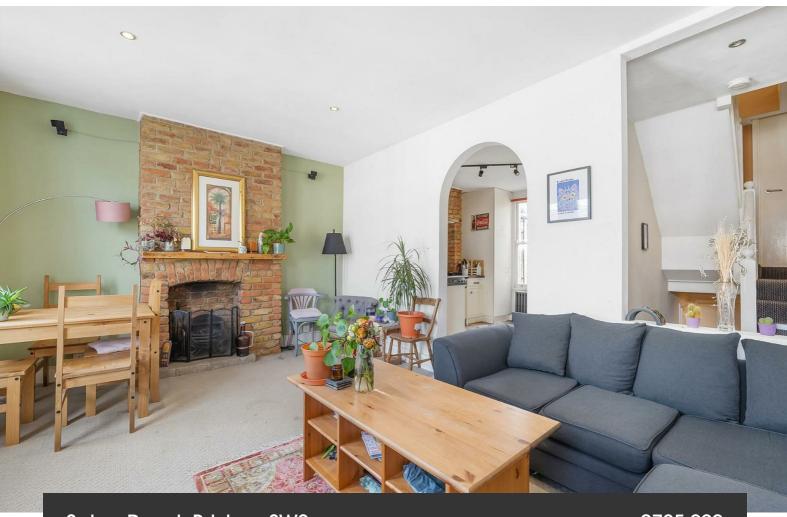

## **Property Details**

A fantastically rare three bedroom, three bathroom, split-level flat with Juliet balcony in a Victorian property with amenities in every direction. Set to the upper floors benefitting from an abundance of natural light and privacy. An expansive reception is bathed in light front and back, with a working fireplace surrounded by brickwork. An arched doorway leads to the separate high-quality kitchen with generous storage within traditional in-frame cabinetry, topped with ample worktop space and a range cooker. Keeping the laundry quietly tucked away, a separate utility houses the washer/dryer. Each of the three bedrooms has its own floor, creating a level of separation and privacy for each, ideal for sharers and families alike. Two of the bedrooms have the added luxury of an en-suite whilst the third is conveniently next to the house bathroom. Sitting peacefully atop the home, the principal bedroom is particularly generous, a sunny spot with skylights and a lounge area in front of a Juliet balcony. There is a new high-efficiency boiler, water pump system and hot water cylinder, and cold water tank to enable ample pressure for all three showers simultaneously. There is also Hive integrated to the heating and hot water system.

#### **Features**

- Three double bedrooms
- Three bathrooms
- Juliet balcony
- Victorian conversion
- Over 1,000 square feet
- Split over multiple floors
- Residential street an equal distance to Brixton and Clapham High Streets
- Walking distance to the Victoria and Northern tube lines
- Share of freehold
- Chain-free