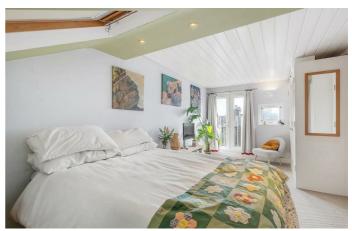

## **Property Details**

A fantastically rare three bedroom, three bathroom, split-level flat with Juliet balcony in a Victorian property with amenities in every direction. Set to the upper floors benefitting from an abundance of natural light and privacy. An expansive reception is bathed in light front and back, with a working fireplace surrounded by brickwork. An arched doorway leads to the separate high-quality kitchen with generous storage within traditional in-frame cabinetry, topped with ample worktop space and a range cooker. Keeping the laundry quietly tucked away, a separate utility houses the washer/dryer. Each of the three bedrooms has its own floor, creating a level of separation and privacy for each, ideal for sharers and families alike. Two of the bedrooms have the added luxury of an en-suite whilst the third is conveniently next to the house bathroom. Sitting peacefully atop the home, the principal bedroom is particularly generous, a sunny spot with skylights and a lounge area in front of a Juliet balcony. There is a new high-efficiency boiler, water pump system and hot water cylinder, and cold water tank to enable ample pressure for all three showers simultaneously. There is also Hive integrated to the heating and hot water system.