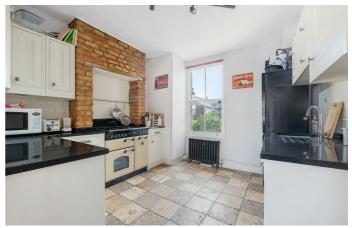

## **Property Details**

A fantastically rare three bedroom, three bathroom, split-level flat with Juliet balcony in a Victorian property with amenities in every direction. Set to the upper floors benefitting from an abundance of natural light and privacy. An expansive reception is bathed in light front and back, with a working fireplace surrounded by brickwork. An arched doorway leads to the separate high-quality kitchen with generous storage within traditional in-frame cabinetry, topped with ample worktop space and a range cooker. Keeping the laundry quietly tucked away, a separate utility houses the washer/dryer. Each of the three bedrooms has its own floor, creating a level of separation and privacy for each, ideal for sharers and families alike. Two of the bedrooms have the added luxury of an en-suite whilst the third is conveniently next to the house bathroom. Sitting peacefully atop the home, the principal bedroom is particularly generous, a sunny spot with skylights and a lounge area in front of a Juliet balcony. There is a new high-efficiency boiler, water pump system and hot water cylinder, and cold water tank to enable ample pressure for all three showers simultaneously. There is also Hive integrated to the heating and hot water system.