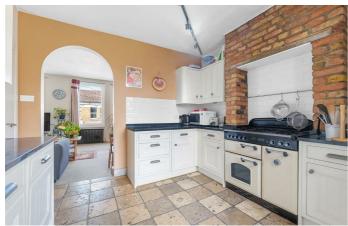

## **Property Details**

A fantastically rare three bedroom, three bathroom, split-level flat with Juliet balcony in a Victorian property with amenities in every direction. Set to the upper floors benefitting from an abundance of natural light and privacy. An expansive reception is bathed in light front and back, with a working fireplace surrounded by brickwork. An arched doorway leads to the separate high-quality kitchen with generous storage within traditional in-frame cabinetry, topped with ample worktop space and a range cooker. Keeping the laundry quietly tucked away, a separate utility houses the washer/dryer. Each of the three bedrooms has its own floor, creating a level of separation and privacy for each, ideal for sharers and families alike. Two of the bedrooms have the added luxury of an en-suite whilst the third is conveniently next to the house bathroom. Sitting peacefully atop the home, the principal bedroom is particularly generous, a sunny spot with skylights and a lounge area in front of a Juliet balcony. There is a new high-efficiency boiler, water pump system and hot water cylinder, and cold water tank to enable ample pressure for all three showers simultaneously. There is also Hive integrated to the heating and hot water system.