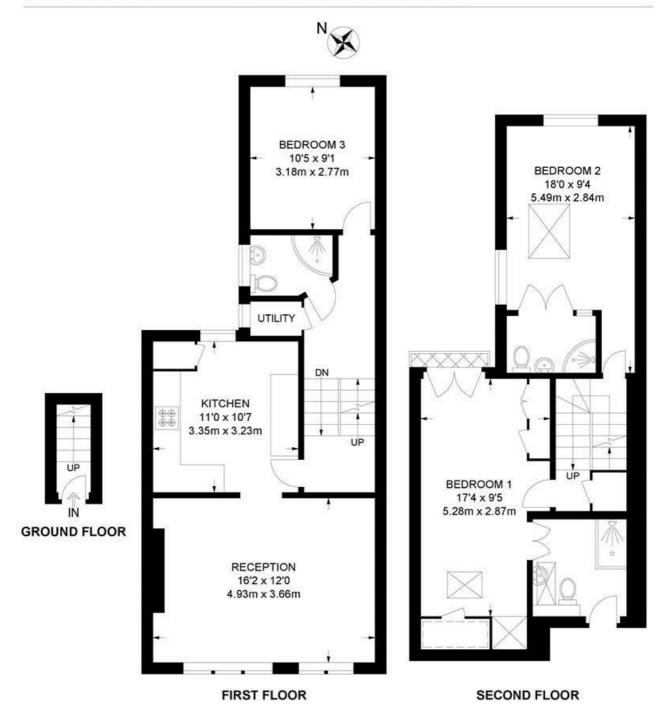

### Solon Road, SW2 3 Bedroom Flat

APPROXIMATE GROSS INTERNAL AREA: 1024 SQ FT / 95.1 SQ M

While we try our very best, floor plans are produced as a guide only and we take no responsibility for the precise accuracy with which any property is represented.