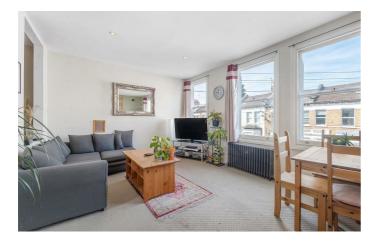

## **Property Details**

A fantastically rare three bedroom, three bathroom, split-level flat with Juliet balcony in a Victorian property with amenities in every direction. Set to the upper floors benefitting from an abundance of natural light and privacy. An expansive reception is bathed in light front and back, with a working fireplace surrounded by brickwork. An arched doorway leads to the separate high-quality kitchen with generous storage within traditional in-frame cabinetry, topped with ample worktop space and a range cooker. Keeping the laundry quietly tucked away, a separate utility houses the washer/dryer. Each of the three bedrooms has its own floor, creating a level of separation and privacy for each, ideal for sharers and families alike. Two of the bedrooms have the added luxury of an en-suite whilst the third is conveniently next to the house bathroom. Sitting peacefully atop the home, the principal bedroom is particularly generous, a sunny spot with skylights and a lounge area in front of a Juliet balcony. There is a new high-efficiency boiler, water pump system and hot water cylinder, and cold water tank to enable ample pressure for all three showers simultaneously. There is also Hive integrated to the heating and hot water system.

#### **Features**

- Three double bedrooms
- Three bathrooms
- Juliet balcony
- Victorian conversion
- Over 1,000 square feet
- Split over multiple floors
- Residential street an equal distance to Brixton and Clapham High Streets
- Walking distance to the Victoria and Northern tube lines
- Share of freehold
- Chain-free