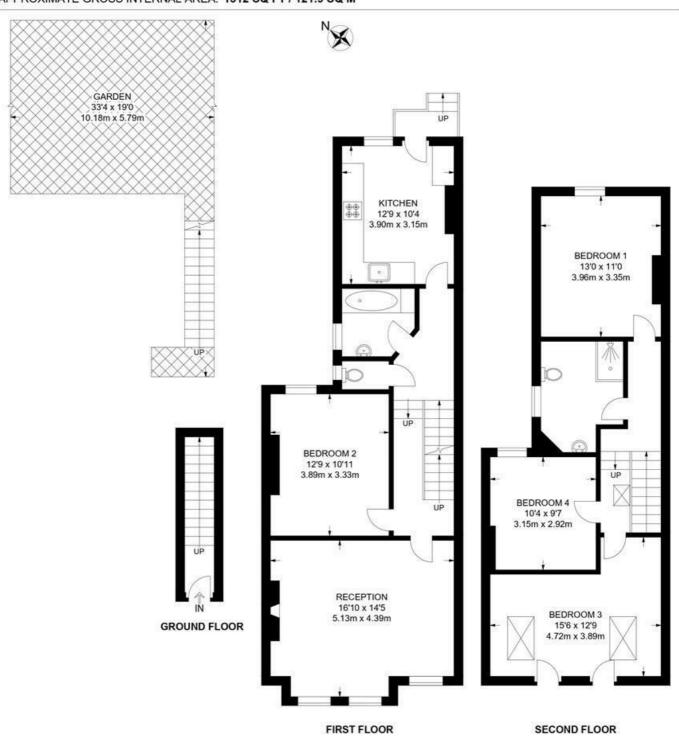

#### 4 Bedroom Flat

APPROXIMATE GROSS INTERNAL AREA: 1312 SQ FT / 121.9 SQ M

K

While we try our very best, floor plans are produced as a guide only and we take no responsibility for the precise accuracy with which any property is represented.