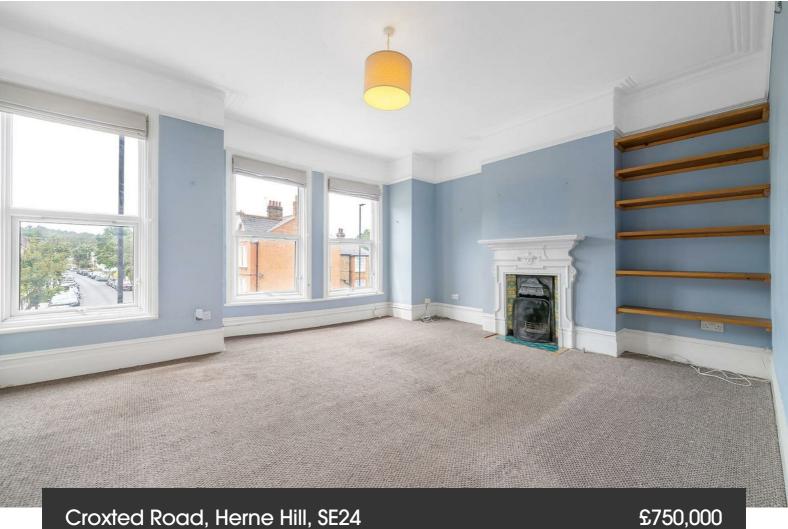

### **Property Details**

A fantastic four double bedroom split-level garden apartment within a handsome Victorian property. Measuring over 1,300 square feet, rivalling the internal space of many houses, set to the upper floors with an abundance of natural light. An expansive reception has characterful features, space for a dining and almost floor to ceiling sash windows with views down the tree-lined street opposite. The separate kitchen is wellequipped with shaker cabinetry topped with ample worktop space, butler sink and large window. Allowing fresh air to breeze through the room, a patio door leads to a step-out terrace, perfect for a morning coffee perch, leading down to the private garden. Set to the rear away from the surrounding houses, the garden is shrouded by trees and greenery to create a wonderfully private spot, which feels worlds away from city life. A rarity for period properties all four bedrooms are generously proportioned doubles. Two of the bedrooms are positioned away from the others for privacy, and one has access to eave storage. Two bathrooms service this wonderful home, one conveniently set on each floor. A versatile and sizeable home which will appeal to families and sharers alike.

#### Croxted Road, Herne Hill, SE24