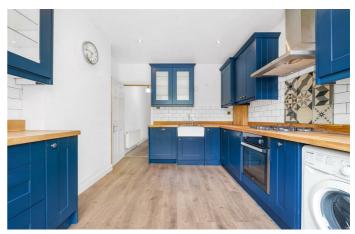

### **Property Details**

A fantastic four double bedroom split-level garden apartment within a handsome Victorian property. Measuring over 1,300 square feet, rivalling the internal space of many houses, set to the upper floors with an abundance of natural light. An expansive reception has characterful features, space for a dining and almost floor to ceiling sash windows with views down the tree-lined street opposite. The separate kitchen is wellequipped with shaker cabinetry topped with ample worktop space, butler sink and large window. Allowing fresh air to breeze through the room, a patio door leads to a step-out terrace, perfect for a morning coffee perch, leading down to the private garden. Set to the rear away from the surrounding houses, the garden is shrouded by trees and greenery to create a wonderfully private spot, which feels worlds away from city life. A rarity for period properties all four bedrooms are generously proportioned doubles. Two of the bedrooms are positioned away from the others for privacy, and one has access to eave storage. Two bathrooms service this wonderful home, one conveniently set on each floor. A versatile and sizeable home which will appeal to families and sharers alike.

#### **Features**

- Four double bedrooms
- Two bathrooms
- Private garden
- Victorian conversion
- Over 1,300 square feet split over two floors
- Brockwell Park a three-minute stroll
- Sandwiched between Herne Hill and Dulwich Village
- Within catchment area for Ofsted outstanding schools
- Share of freehold
- · Chain-free