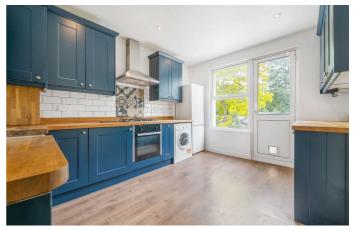

### **Property Details**

A fantastic four double bedroom split-level garden apartment within a handsome Victorian property. Measuring over 1,300 square feet, rivalling the internal space of many houses, set to the upper floors with an abundance of natural light. An expansive reception has characterful features, space for a dining and almost floor to ceiling sash windows with views down the tree-lined street opposite. The separate kitchen is wellequipped with shaker cabinetry topped with ample worktop space, butler sink and large window. Allowing fresh air to breeze through the room, a patio door leads to a step-out terrace, perfect for a morning coffee perch, leading down to the private garden. Set to the rear away from the surrounding houses, the garden is shrouded by trees and greenery to create a wonderfully private spot, which feels worlds away from city life. A rarity for period properties all four bedrooms are generously proportioned doubles. Two of the bedrooms are positioned away from the others for privacy, and one has access to eave storage. Two bathrooms service this wonderful home, one conveniently set on each floor. A versatile and sizeable home which will appeal to families and sharers alike.