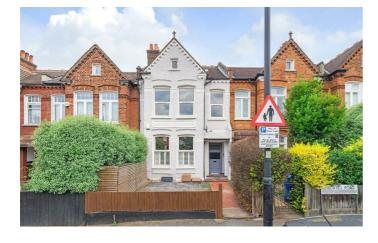

### **Property Details**

A fantastic four double bedroom split-level garden apartment within a handsome Victorian property. Measuring over 1,300 square feet, rivalling the internal space of many houses, set to the upper floors with an abundance of natural light. An expansive reception has characterful features, space for a dining and almost floor to ceiling sash windows with views down the tree-lined street opposite. The separate kitchen is wellequipped with shaker cabinetry topped with ample worktop space, butler sink and large window. Allowing fresh air to breeze through the room, a patio door leads to a step-out terrace, perfect for a morning coffee perch, leading down to the private garden. Set to the rear away from the surrounding houses, the garden is shrouded by trees and greenery to create a wonderfully private spot, which feels worlds away from city life. A rarity for period properties all four bedrooms are generously proportioned doubles. Two of the bedrooms are positioned away from the others for privacy, and one has access to eave storage. Two bathrooms service this wonderful home, one conveniently set on each floor. A versatile and sizeable home which will appeal to families and sharers alike.

#### Croxted Road, Herne Hill, SE24

### Croxted Road, SE24