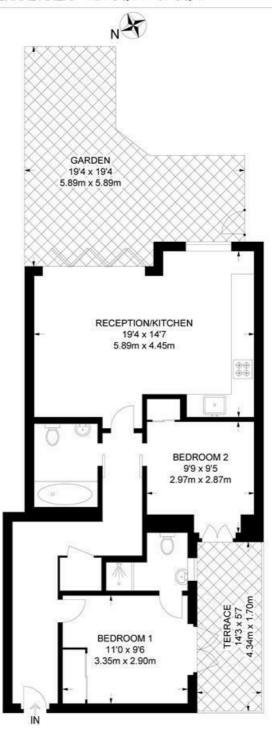

#### Norwood Road, SW24 2 Bedroom Flat

APPROXIMATE GROSS INTERNAL AREA: 721 SQ FT / 67 SQ M

#### **GROUND FLOOR**

K

While we try our very best, floor plans are produced as a guide only and we take no responsibility for the precise accuracy with which any property is represented.