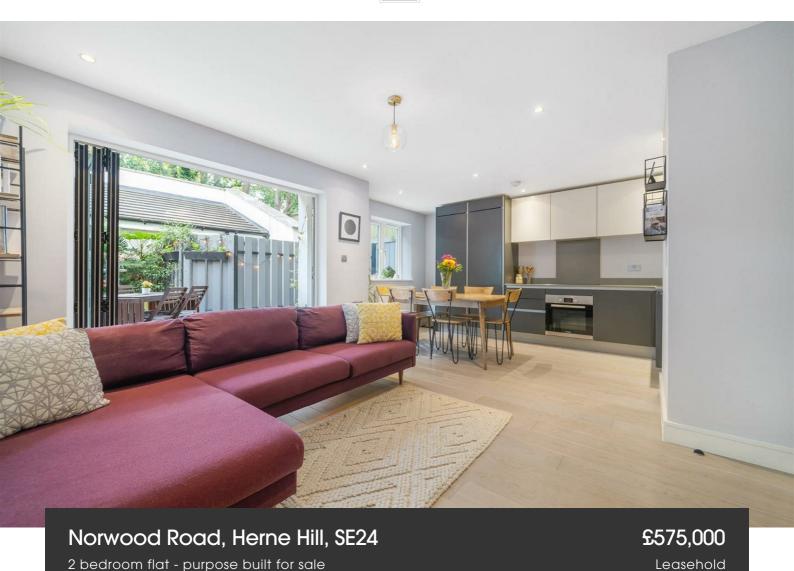

# **Property Details**

An appealing two double bedroom, two bathroom, garden flat with a bedroom terrace, plus resident's garden and off-street parking. This home is peacefully positioned, separated from the road entirely by another flat. The sizeable open-plan reception has generous space to lounge, dine and cook. Set neatly to one side, the kitchen is sleek and modern with integrated, high-end appliances. Floor-to-ceiling bifolding doors allow fresh air to breeze in, providing a seamless flow to the private garden. The garden is a beautiful South-East facing suntrap, perfectly private with decadent greenery and lighting features. There is also a secluded resident's garden just beyond, with grassy lawns surrounded by a screen of trees. Both bedrooms have built-in wardrobes, cosy carpets and soothingly neutral tones. The principal boasts a sleek en-suite and the main bathroom sits across from the second bedroom. The cherry on the cake is the terrace, accessed from both bedrooms this added piece of luxury is suited to morning coffees or starry nightcaps. The property has a number of added bonuses including a shared bike garage and storage shed, high energy efficiency and a friendly community feel. Allocated off-street parking space.

#### **Features**

- Two double bedrooms
- Two bathrooms
- Private garden and private bedroom terrace
- Additional resident's garden and bike store
- Allocated off-street parking space
- Secure modern build with 3.5 years remaining on warranty
- Bright, airy and beautifully presented throughout
- Moments from Brockwell Park
- Three-minute walk to station
- · Chain-free