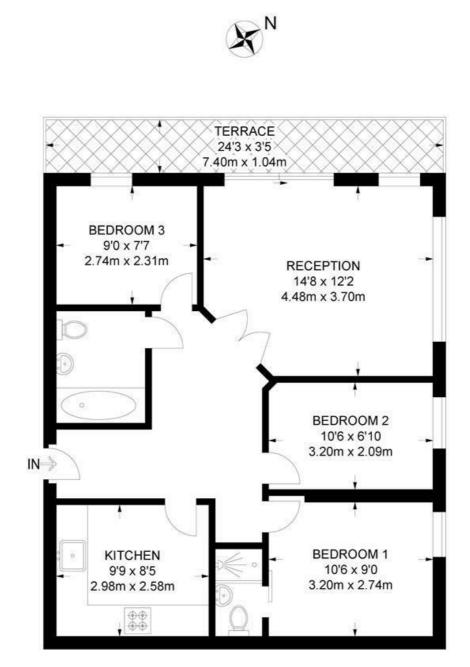

## Wanless Road, SE24 3 Bedroom Flat

APPROXIMATE GROSS INTERNAL AREA:

: 708 SQ FT / 66 SQ M

### FIRST FLOOR

While we try our very best, floor plans are produced as a guide only and we take no responsibility for the precise accuracy with which any property is represented.