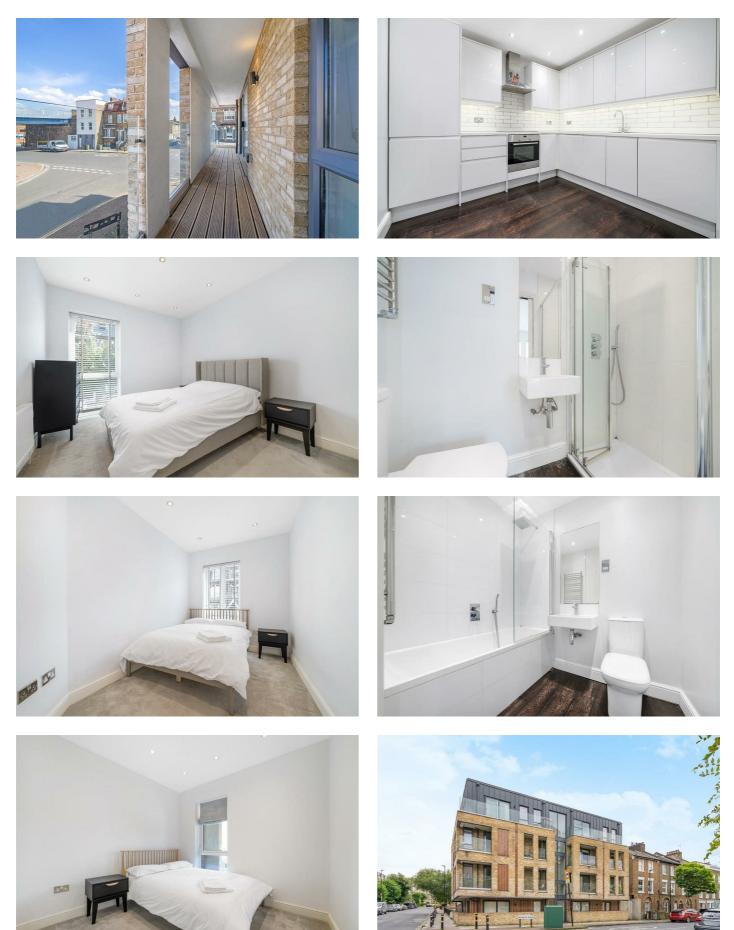

# **Property Details**

A bright and well-presented three double bedroom, two bathroom apartment with a private terrace, situated in a secure, modern development. The home benefits from a high standard of fittings and has been completely redecorated in 2023 by a professional decorator. The heart of the home is a spacious open plan reception with ample space to relax and dine, with a sleek contemporary kitchen including integrated appliances all replaced within the last year. This sociable room has large pane windows and glass doors that open out to the fantastic private terrace, allowing natural light to flood the room, and a lovely outdoor spot to relax and watch the world go by. There is flexibility with the layout and with three double bedrooms the apartment is great for anyone looking to rent out a spare room or have a study, nursery or walk-in wardrobe. The master bedroom has the additional benefit of a modern en-suite shower room, whilst the family bathroom is complete with a bathtub. Further benefits of this development include a video entry system and secure communal bike storage.