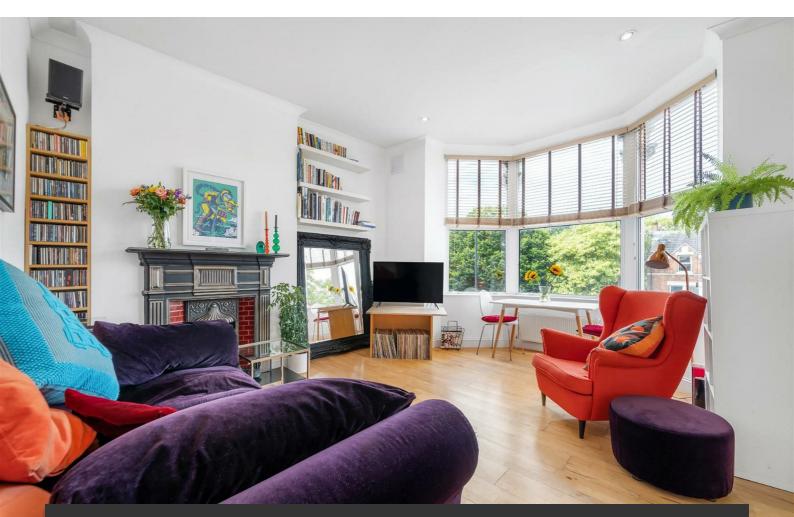

## **Property Details**

An attractive three bedroom Victorian apartment with off-street parking, set back from Norwood Road in Herne Hill, moments from Brockwell Park. This wonderful property has been a cherished home for many years, lovingly tended to including most recently, a new boiler in 2024, a new kitchen in 2023 and a lease extension in 2021. Owing to large windows and an elevated position, this is an extremely bright home, with high ceilings further enhancing the airy ambience. The heart of the home is the expansive reception room, with a working fireplace and sprawling bay window providing the ideal dining table setting. The kitchen boasts capacious double-height storage, contemporary cabinetry, wrap-around worktops with lighting features and views through a large window. All three bedrooms are set away from the social spaces at the rear of the home overlooking the nearby gardens. Two of the bedrooms are particularly generous doubles whilst the third is a smaller bedroom, currently utilised as a large home office. The neutral bathroom is conveniently set in the centre of the home with a bathtub plus overhead shower. There is the rarity of an allocated off-street parking space, plus a small loft storage above the bathroom.

## Features

- Three bedrooms
- Semi-detached Victorian
  conversion
- Allocated off-street parking space
- Working fireplace
- Bright and airy throughout
- Brockwell Park just down the street
- Short walk to Herne Hill and Tulse Hill centres
- Trains a six-minute stroll away
- Brixton and Victoria Line nineminutes by bus