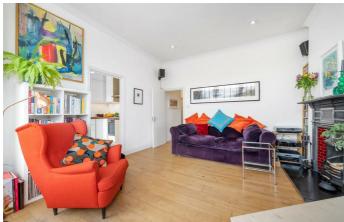

## **Property Details**

An attractive three bedroom Victorian apartment with off-street parking, set back from Norwood Road in Herne Hill, moments from Brockwell Park. This wonderful property has been a cherished home for many years, lovingly tended to including most recently, a new boiler in 2024, a new kitchen in 2023 and a lease extension in 2021. Owing to large windows and an elevated position, this is an extremely bright home, with high ceilings further enhancing the airy ambience. The heart of the home is the expansive reception room, with a working fireplace and sprawling bay window providing the ideal dining table setting. The kitchen boasts capacious double-height storage, contemporary cabinetry, wrap-around worktops with lighting features and views through a large window. All three bedrooms are set away from the social spaces at the rear of the home overlooking the nearby gardens. Two of the bedrooms are particularly generous doubles whilst the third is a smaller bedroom, currently utilised as a large home office. The neutral bathroom is conveniently set in the centre of the home with a bathtub plus overhead shower. There is the rarity of an allocated off-street parking space, plus a small loft storage above the bathroom.

## Features

- Three bedrooms
- Semi-detached Victorian
  conversion
- Allocated off-street parking space
- Working fireplace
- Bright and airy throughout
- Brockwell Park just down the street
- Short walk to Herne Hill and Tulse Hill centres
- Trains a six-minute stroll away
- Brixton and Victoria Line nineminutes by bus