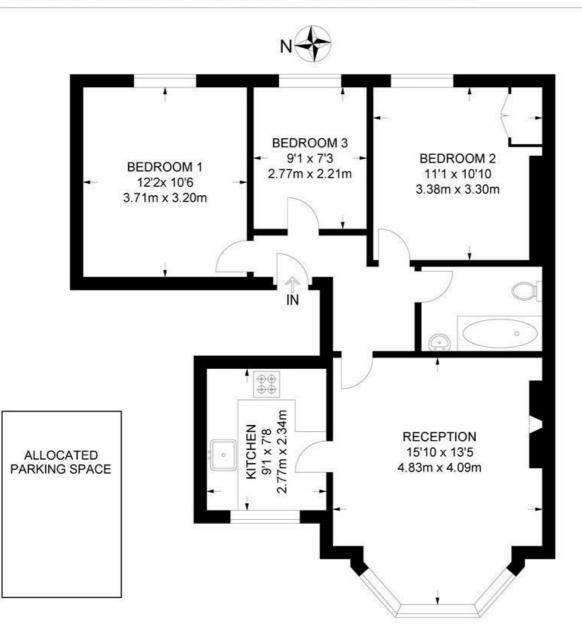

## **3 Bedroom Flat**

APPROXIMATE GROSS INTERNAL AREA: 692 SQ FT / 64.3 SQ M

#### FIRST FLOOR

While we try our very best, floor plans are produced as a guide only and we take no responsibility for the precise accuracy with which any property is represented.