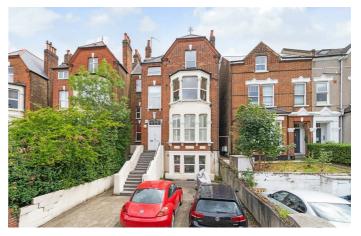

## Norwood Road, Herne Hill, SE24

3 bedroom flat - conversion for sale

## **Property Details**

An attractive three bedroom Victorian apartment with off-street parking, set back from Norwood Road in Herne Hill, moments from Brockwell Park. This wonderful property has been a cherished home for many years, lovingly tended to including most recently, a new boiler in 2024, a new kitchen in 2023 and a lease extension in 2021. Owing to large windows and an elevated position, this is an extremely bright home, with high ceilings further enhancing the airy ambience. The heart of the home is the expansive reception room, with a working fireplace and sprawling bay window providing the ideal dining table setting. The kitchen boasts capacious double-height storage, contemporary cabinetry, wrap-around worktops with lighting features and views through a large window. All three bedrooms are set away from the social spaces at the rear of the home overlooking the nearby gardens. Two of the bedrooms are particularly generous doubles whilst the third is a smaller bedroom, currently utilised as a large home office. The neutral bathroom is conveniently set in the centre of the home with a bathtub plus overhead shower. There is the rarity of an allocated off-street parking space, plus a small loft storage above the bathroom.