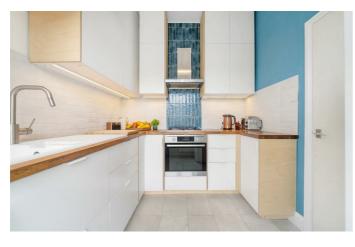

## **Property Details**

An attractive three bedroom Victorian apartment with off-street parking, set back from Norwood Road in Herne Hill, moments from Brockwell Park. This wonderful property has been a cherished home for many years, lovingly tended to including most recently, a new boiler in 2024, a new kitchen in 2023 and a lease extension in 2021. Owing to large windows and an elevated position, this is an extremely bright home, with high ceilings further enhancing the airy ambience. The heart of the home is the expansive reception room, with a working fireplace and sprawling bay window providing the ideal dining table setting. The kitchen boasts capacious double-height storage, contemporary cabinetry, wrap-around worktops with lighting features and views through a large window. All three bedrooms are set away from the social spaces at the rear of the home overlooking the nearby gardens. Two of the bedrooms are particularly generous doubles whilst the third is a smaller bedroom, currently utilised as a large home office. The neutral bathroom is conveniently set in the centre of the home with a bathtub plus overhead shower. There is the rarity of an allocated off-street parking space, plus a small loft storage above the bathroom.