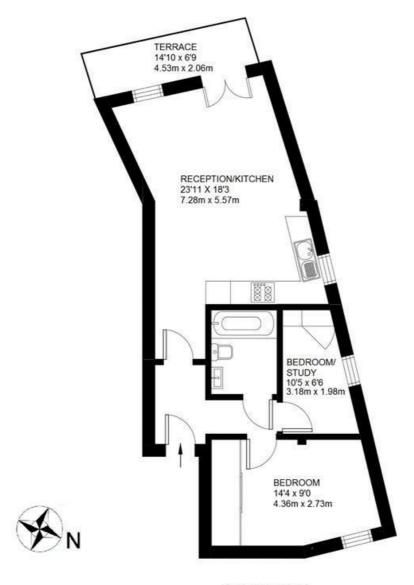

### 2 bedroom flat

APPROXIMATE GROSS INTERNAL AREA: 542 SQ FT / 50 SQ M

FIRST FLOOR

While we try our very best, floor plans are produced as a guide only and we take no responsibility for the precise accuracy with which any property is represented.