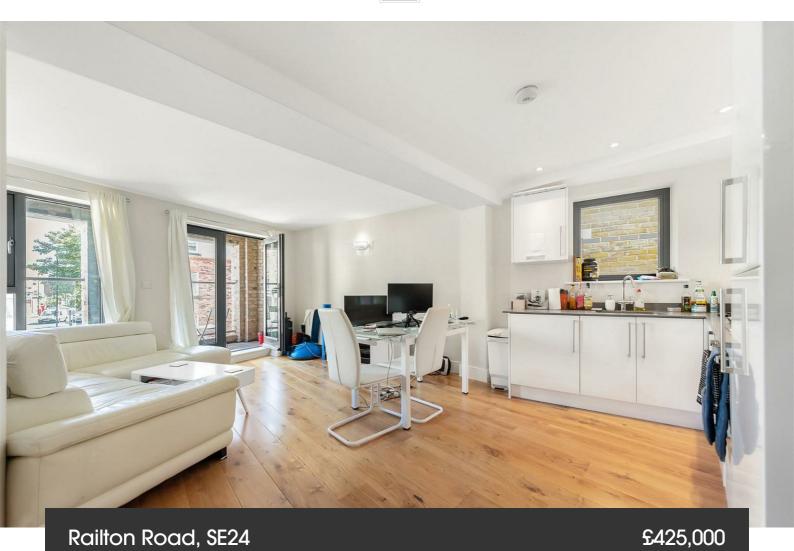

# **Property Details**

2 bedroom flat for sale

An appealing one and a study/two-bedroom apartment with a private terrace in a modern building, with high energy efficiency, reducing bills. Finished in neutral tones with tasteful fittings, the flat is ready to move into, with the potential to add your own stamp. The heart of the home, the open-plan reception is bright and airy with dual aspect windows, with the dimensions to lounge, dine and entertain. The integrated kitchen is set to one end, wrapping around ergonomically to maximise space within contemporary cabinetry. Modern flooring sweeps across the room, drawing the eye to French doors to the terrace. South-West facing the low-maintenance terrace boasts views of the area, with the potential to be dressed with plants and light features to create your own outdoor haven, ready to be enjoyed come rain or shine. The principal bedroom has fitted mirrored wardrobes spanning the width, with floor-to-ceiling windows and plush carpets. A versatile space, the second bedroom is currently a study and music room, easily repurposed to needs. The modern bathroom has a bathtub plus overhead shower and underfloor heating. Further benefits of this secure building include bike storage and a rear communal courtyard.

### Railton Road, SE24