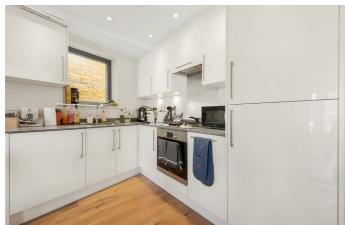

# **Property Details**

2 bedroom flat for sale

An appealing one and a study/two-bedroom apartment with a private terrace in a modern building, with high energy efficiency, reducing bills. Finished in neutral tones with tasteful fittings, the flat is ready to move into, with the potential to add your own stamp. The heart of the home, the open-plan reception is bright and airy with dual aspect windows, with the dimensions to lounge, dine and entertain. The integrated kitchen is set to one end, wrapping around ergonomically to maximise space within contemporary cabinetry. Modern flooring sweeps across the room, drawing the eye to French doors to the terrace. South-West facing the low-maintenance terrace boasts views of the area, with the potential to be dressed with plants and light features to create your own outdoor haven, ready to be enjoyed come rain or shine. The principal bedroom has fitted mirrored wardrobes spanning the width, with floor-to-ceiling windows and plush carpets. A versatile space, the second bedroom is currently a study and music room, easily repurposed to needs. The modern bathroom has a bathtub plus overhead shower and underfloor heating. Further benefits of this secure building include bike storage and a rear communal courtyard.

### Railton Road, SE24