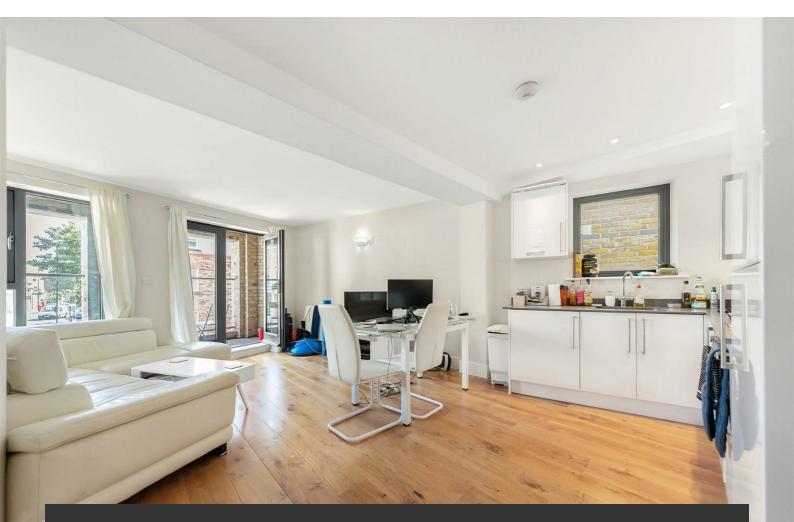

# **Property Details**

An appealing one and a study/two-bedroom apartment with a private terrace in a modern building, with high energy efficiency, reducing bills. Finished in neutral tones with tasteful fittings, the flat is ready to move into, with the potential to add your own stamp. The heart of the home, the open-plan reception is bright and airy with dual aspect windows, with the dimensions to lounge, dine and entertain. The integrated kitchen is set to one end, wrapping around ergonomically to maximise space within contemporary cabinetry. Modern flooring sweeps across the room, drawing the eye to French doors to the terrace. South-West facing the low-maintenance terrace boasts views of the area, with the potential to be dressed with plants and light features to create your own outdoor haven, ready to be enjoyed come rain or shine. The principal bedroom has fitted mirrored wardrobes spanning the width, with floor-to-ceiling windows and plush carpets. A versatile space, the second bedroom has a bathtub plus overhead shower and underfloor heating. Further benefits of this secure building include bike storage and a rear communal courtyard.

## Features

- One and a study/two bedrooms
- South-West facing private terrace
- Attractive modern building
- Secure video entry
- Bike storage and a communal courtyard
- Brixton a four-minute walk
- Herne Hill a seven-minute stroll
- Brockwell Park six-minutes by foot
- Victoria Line and two overground stations
- Chain-free