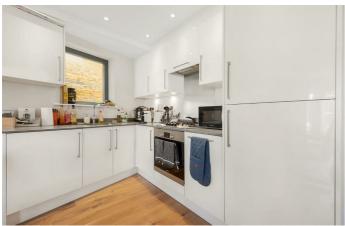

# **Property Details**

An appealing one and a study/two-bedroom apartment with a private terrace in a modern building, with high energy efficiency, reducing bills. Finished in neutral tones with tasteful fittings, the flat is ready to move into, with the potential to add your own stamp. The heart of the home, the open-plan reception is bright and airy with dual aspect windows, with the dimensions to lounge, dine and entertain. The integrated kitchen is set to one end, wrapping around ergonomically to maximise space within contemporary cabinetry. Modern flooring sweeps across the room, drawing the eye to French doors to the terrace. South-West facing the low-maintenance terrace boasts views of the area, with the potential to be dressed with plants and light features to create your own outdoor haven, ready to be enjoyed come rain or shine. The principal bedroom has fitted mirrored wardrobes spanning the width, with floor-to-ceiling windows and plush carpets. A versatile space, the second bedroom has a bathtub plus overhead shower and underfloor heating. Further benefits of this secure building include bike storage and a rear communal courtyard.