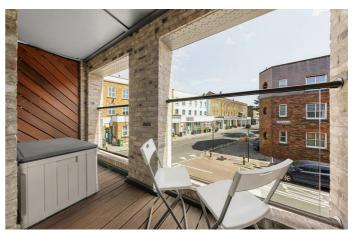

# **Property Details**

An appealing one and a study/two-bedroom apartment with a private terrace in a modern building, with high energy efficiency, reducing bills. Finished in neutral tones with tasteful fittings, the flat is ready to move into, with the potential to add your own stamp. The heart of the home, the open-plan reception is bright and airy with dual aspect windows, with the dimensions to lounge, dine and entertain. The integrated kitchen is set to one end, wrapping around ergonomically to maximise space within contemporary cabinetry. Modern flooring sweeps across the room, drawing the eye to French doors to the terrace. South-West facing the low-maintenance terrace boasts views of the area, with the potential to be dressed with plants and light features to create your own outdoor haven, ready to be enjoyed come rain or shine. The principal bedroom has fitted mirrored wardrobes spanning the width, with floor-to-ceiling windows and plush carpets. A versatile space, the second bedroom has a bathtub plus overhead shower and underfloor heating. Further benefits of this secure building include bike storage and a rear communal courtyard.

## Features

- One and a study/two bedrooms
- South-West facing private terrace
- Attractive modern building
- Secure video entry
- Bike storage and a communal courtyard
- Brixton a four-minute walk
- Herne Hill a seven-minute stroll
- Brockwell Park six-minutes by foot
- Victoria Line and two overground stations
- Chain-free