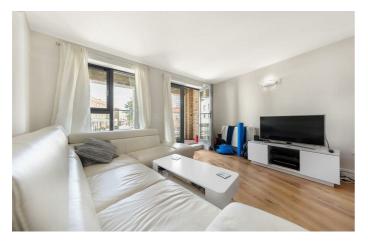

# **Property Details**

An appealing one and a study/two-bedroom apartment with a private terrace in a modern building, with high energy efficiency, reducing bills. Finished in neutral tones with tasteful fittings, the flat is ready to move into, with the potential to add your own stamp. The heart of the home, the open-plan reception is bright and airy with dual aspect windows, with the dimensions to lounge, dine and entertain. The integrated kitchen is set to one end, wrapping around ergonomically to maximise space within contemporary cabinetry. Modern flooring sweeps across the room, drawing the eye to French doors to the terrace. South-West facing the low-maintenance terrace boasts views of the area, with the potential to be dressed with plants and light features to create your own outdoor haven, ready to be enjoyed come rain or shine. The principal bedroom has fitted mirrored wardrobes spanning the width, with floor-to-ceiling windows and plush carpets. A versatile space, the second bedroom has a bathtub plus overhead shower and underfloor heating. Further benefits of this secure building include bike storage and a rear communal courtyard.

## Features

- One and a study/two bedrooms
- South-West facing private terrace
- Attractive modern building
- Secure video entry
- Bike storage and a communal courtyard
- Brixton a four-minute walk
- Herne Hill a seven-minute stroll
- Brockwell Park six-minutes by foot
- Victoria Line and two overground stations
- Chain-free