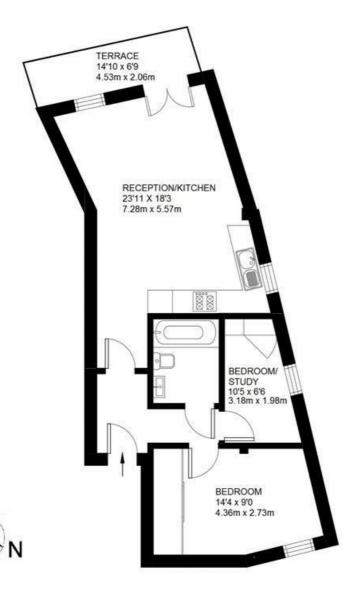

### 2 bedroom flat

APPROXIMATE GROSS INTERNAL AREA : 542 SQ FT / 50 SQ M

#### **FIRST FLOOR**

While we try our very best, floor plans are produced as a guide only and we take no responsibility for the precise accuracy with which any property is represented.