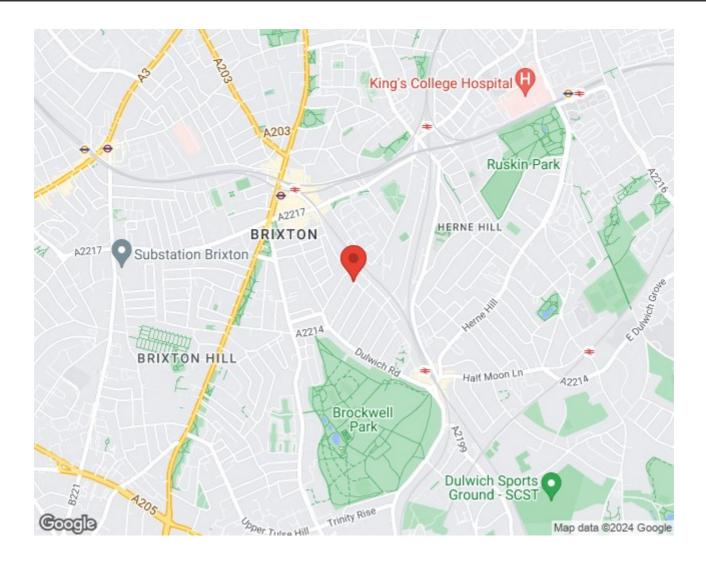

## Features

- One and a study/two bedrooms
- South-West facing private terrace
- Attractive modern building
- Secure video entry
- Bike storage and a communal courtyard
- Brixton a four-minute walk
- Herne Hill a seven-minute stroll
- Brockwell Park six-minutes by foot
- Victoria Line and two overground stations
- Chain-free