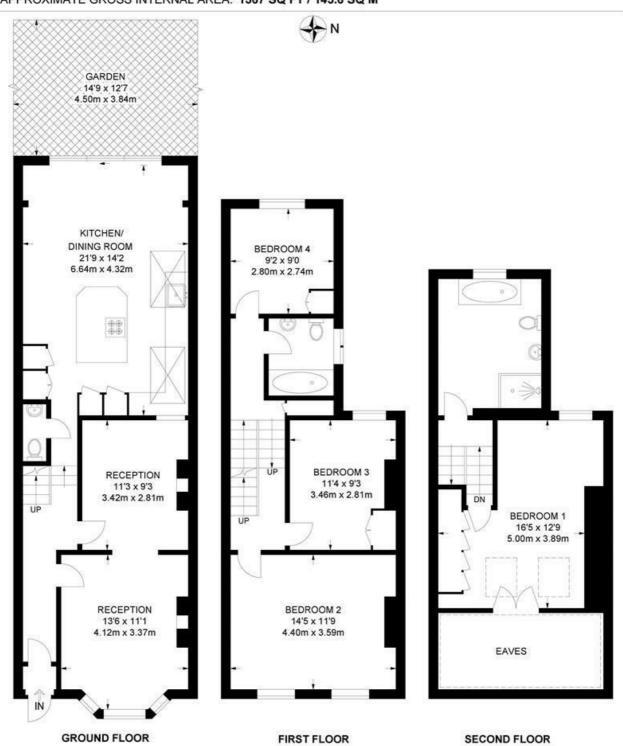

#### Lowden Road, SE24 4 Bedroom House

APPROXIMATE GROSS INTERNAL AREA: 1567 SQ FT / 145.6 SQ M

K

While we try our very best, floor plans are produced as a guide only and we take no responsibility for the precise accuracy with which any property is represented.