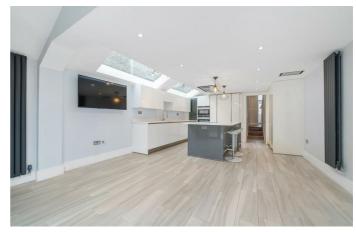

## **Property Details**

4 bedroom house for sale

Nestled at the front of the building, a generous double-aspect reception and dining room, finished with two feature fireplaces and wooden flooring to create a warm and inviting environment. A bay window complete with plantation shutters allows natural light to flood into the room and high ceilings add to the bright and airy atmosphere. This theme continues with a kitchen diner at the rear, bathed in natural light from skylights above and concertina doors that lead seamlessly into the garden. The sleek kitchen integrates appliances and generous storage within gloss cabinetry, topped with white surfaces. Completing the interior of this all-encompassing ground floor is a handy W.C. in the entrance hall. Appealingly low-maintenance, the garden provides the ideal spot in which to unwind with a book or dine al-fresco throughout the warmer months. Arranged over the first floor are three well-proportioned double bedrooms. A tastefully renovated bathroom separates the rear bedrooms, complete with a neutral finish. The loft has been converted to create a stunning loft-styled bedroom with skylights and ample built-in storage. There is also an impressively sized family bathroom, complete with a bathtub and a walk-in shower with an overhead rain shower.