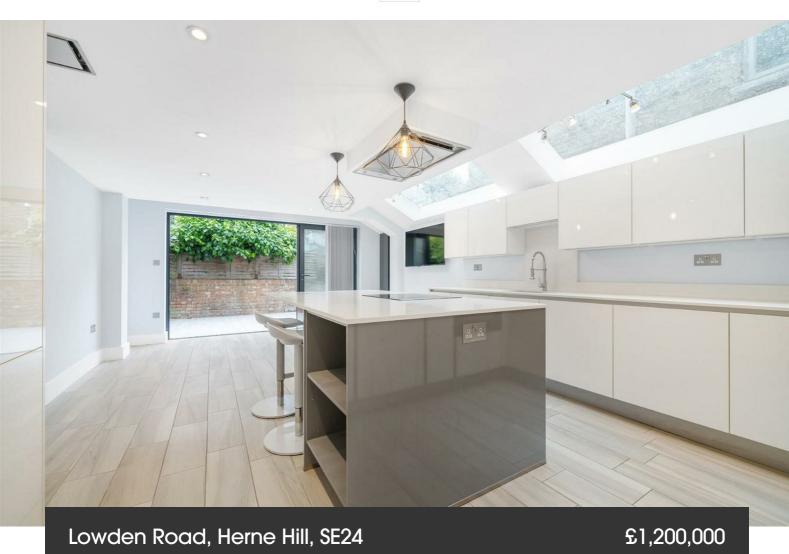

## **Property Details**

4 bedroom house for sale

Nestled at the front of the building, a generous double-aspect reception and dining room, finished with two feature fireplaces and wooden flooring to create a warm and inviting environment. A bay window complete with plantation shutters allows natural light to flood into the room and high ceilings add to the bright and airy atmosphere. This theme continues with a kitchen diner at the rear, bathed in natural light from skylights above and concertina doors that lead seamlessly into the garden. The sleek kitchen integrates appliances and generous storage within gloss cabinetry, topped with white surfaces. Completing the interior of this all-encompassing ground floor is a handy W.C. in the entrance hall. Appealingly low-maintenance, the garden provides the ideal spot in which to unwind with a book or dine al-fresco throughout the warmer months. Arranged over the first floor are three well-proportioned double bedrooms. A tastefully renovated bathroom separates the rear bedrooms, complete with a neutral finish. The loft has been converted to create a stunning loft-styled bedroom with skylights and ample built-in storage. There is also an impressively sized family bathroom, complete with a bathtub and a walk-in shower with an overhead rain shower.