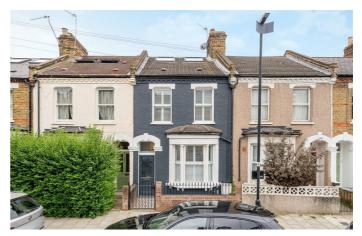

## **Property Details**

4 bedroom house for sale

Nestled at the front of the building, a generous double-aspect reception and dining room, finished with two feature fireplaces and wooden flooring to create a warm and inviting environment. A bay window complete with plantation shutters allows natural light to flood into the room and high ceilings add to the bright and airy atmosphere. This theme continues with a kitchen diner at the rear, bathed in natural light from skylights above and concertina doors that lead seamlessly into the garden. The sleek kitchen integrates appliances and generous storage within gloss cabinetry, topped with white surfaces. Completing the interior of this all-encompassing ground floor is a handy W.C. in the entrance hall. Appealingly low-maintenance, the garden provides the ideal spot in which to unwind with a book or dine al-fresco throughout the warmer months. Arranged over the first floor are three well-proportioned double bedrooms. A tastefully renovated bathroom separates the rear bedrooms, complete with a neutral finish. The loft has been converted to create a stunning loft-styled bedroom with skylights and ample built-in storage. There is also an impressively sized family bathroom, complete with a bathtub and a walk-in shower with an overhead rain shower.

#### Lowden Road, Herne Hill, SE24