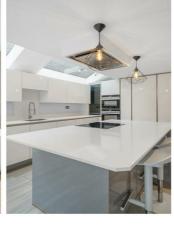

## **Property Details**

4 bedroom house for sale

Nestled at the front of the building, a generous double-aspect reception and dining room, finished with two feature fireplaces and wooden flooring to create a warm and inviting environment. A bay window complete with plantation shutters allows natural light to flood into the room and high ceilings add to the bright and airy atmosphere. This theme continues with a kitchen diner at the rear, bathed in natural light from skylights above and concertina doors that lead seamlessly into the garden. The sleek kitchen integrates appliances and generous storage within gloss cabinetry, topped with white surfaces. Completing the interior of this all-encompassing ground floor is a handy W.C. in the entrance hall. Appealingly low-maintenance, the garden provides the ideal spot in which to unwind with a book or dine al-fresco throughout the warmer months. Arranged over the first floor are three well-proportioned double bedrooms. A tastefully renovated bathroom separates the rear bedrooms, complete with a neutral finish. The loft has been converted to create a stunning loft-styled bedroom with skylights and ample built-in storage. There is also an impressively sized family bathroom, complete with a bathtub and a walk-in shower with an overhead rain shower.