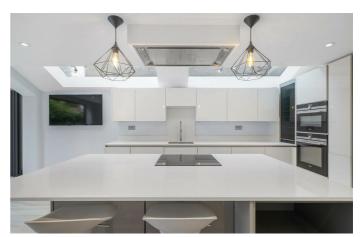

## **Property Details**

4 bedroom house for sale

Nestled at the front of the building, a generous double-aspect reception and dining room, finished with two feature fireplaces and wooden flooring to create a warm and inviting environment. A bay window complete with plantation shutters allows natural light to flood into the room and high ceilings add to the bright and airy atmosphere. This theme continues with a kitchen diner at the rear, bathed in natural light from skylights above and concertina doors that lead seamlessly into the garden. The sleek kitchen integrates appliances and generous storage within gloss cabinetry, topped with white surfaces. Completing the interior of this all-encompassing ground floor is a handy W.C. in the entrance hall. Appealingly low-maintenance, the garden provides the ideal spot in which to unwind with a book or dine al-fresco throughout the warmer months. Arranged over the first floor are three well-proportioned double bedrooms. A tastefully renovated bathroom separates the rear bedrooms, complete with a neutral finish. The loft has been converted to create a stunning loft-styled bedroom with skylights and ample built-in storage. There is also an impressively sized family bathroom, complete with a bathtub and a walk-in shower with an overhead rain shower.