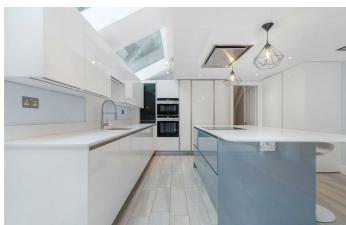

## **Property Details**

4 bedroom house for sale

Nestled at the front of the building, a generous double-aspect reception and dining room, finished with two feature fireplaces and wooden flooring to create a warm and inviting environment. A bay window complete with plantation shutters allows natural light to flood into the room and high ceilings add to the bright and airy atmosphere. This theme continues with a kitchen diner at the rear, bathed in natural light from skylights above and concertina doors that lead seamlessly into the garden. The sleek kitchen integrates appliances and generous storage within gloss cabinetry, topped with white surfaces. Completing the interior of this all-encompassing ground floor is a handy W.C. in the entrance hall. Appealingly low-maintenance, the garden provides the ideal spot in which to unwind with a book or dine al-fresco throughout the warmer months. Arranged over the first floor are three well-proportioned double bedrooms. A tastefully renovated bathroom separates the rear bedrooms, complete with a neutral finish. The loft has been converted to create a stunning loft-styled bedroom with skylights and ample built-in storage. There is also an impressively sized family bathroom, complete with a bathtub and a walk-in shower with an overhead rain shower.