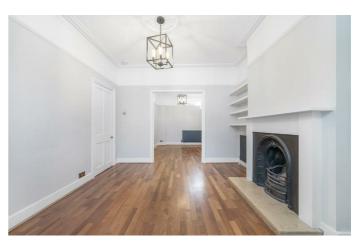

## **Property Details**

4 bedroom house for sale

Nestled at the front of the building, a generous double-aspect reception and dining room, finished with two feature fireplaces and wooden flooring to create a warm and inviting environment. A bay window complete with plantation shutters allows natural light to flood into the room and high ceilings add to the bright and airy atmosphere. This theme continues with a kitchen diner at the rear, bathed in natural light from skylights above and concertina doors that lead seamlessly into the garden. The sleek kitchen integrates appliances and generous storage within gloss cabinetry, topped with white surfaces. Completing the interior of this all-encompassing ground floor is a handy W.C. in the entrance hall. Appealingly low-maintenance, the garden provides the ideal spot in which to unwind with a book or dine al-fresco throughout the warmer months. Arranged over the first floor are three well-proportioned double bedrooms. A tastefully renovated bathroom separates the rear bedrooms, complete with a neutral finish. The loft has been converted to create a stunning loft-styled bedroom with skylights and ample built-in storage. There is also an impressively sized family bathroom, complete with a bathtub and a walk-in shower with an overhead rain shower.