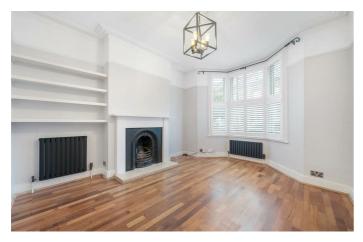

## **Property Details**

4 bedroom house for sale

Nestled at the front of the building, a generous double-aspect reception and dining room, finished with two feature fireplaces and wooden flooring to create a warm and inviting environment. A bay window complete with plantation shutters allows natural light to flood into the room and high ceilings add to the bright and airy atmosphere. This theme continues with a kitchen diner at the rear, bathed in natural light from skylights above and concertina doors that lead seamlessly into the garden. The sleek kitchen integrates appliances and generous storage within gloss cabinetry, topped with white surfaces. Completing the interior of this all-encompassing ground floor is a handy W.C. in the entrance hall. Appealingly low-maintenance, the garden provides the ideal spot in which to unwind with a book or dine al-fresco throughout the warmer months. Arranged over the first floor are three well-proportioned double bedrooms. A tastefully renovated bathroom separates the rear bedrooms, complete with a neutral finish. The loft has been converted to create a stunning loft-styled bedroom with skylights and ample built-in storage. There is also an impressively sized family bathroom, complete with a bathtub and a walk-in shower with an overhead rain shower.