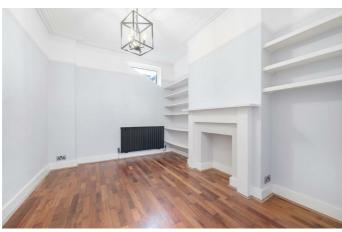

## **Property Details**

4 bedroom house for sale

Nestled at the front of the building, a generous double-aspect reception and dining room, finished with two feature fireplaces and wooden flooring to create a warm and inviting environment. A bay window complete with plantation shutters allows natural light to flood into the room and high ceilings add to the bright and airy atmosphere. This theme continues with a kitchen diner at the rear, bathed in natural light from skylights above and concertina doors that lead seamlessly into the garden. The sleek kitchen integrates appliances and generous storage within gloss cabinetry, topped with white surfaces. Completing the interior of this all-encompassing ground floor is a handy W.C. in the entrance hall. Appealingly low-maintenance, the garden provides the ideal spot in which to unwind with a book or dine al-fresco throughout the warmer months. Arranged over the first floor are three well-proportioned double bedrooms. A tastefully renovated bathroom separates the rear bedrooms, complete with a neutral finish. The loft has been converted to create a stunning loft-styled bedroom with skylights and ample built-in storage. There is also an impressively sized family bathroom, complete with a bathtub and a walk-in shower with an overhead rain shower.