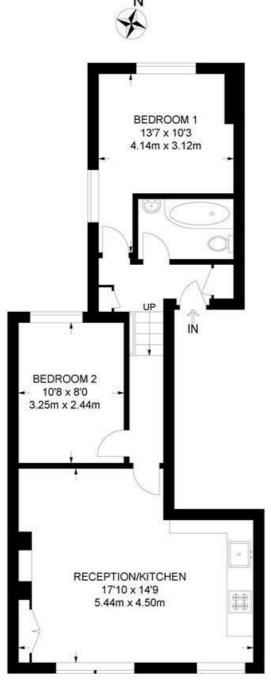

## Saltoun Road, SW2 2 Bedroom Flat

APPROXIMATE GROSS INTERNAL AREA: 542 SQ FT / 50.3 SQ M

SECOND FLOOR

While we try our very best, floor plans are produced as a guide only and we take no responsibility for the precise accuracy with which any property is represented.