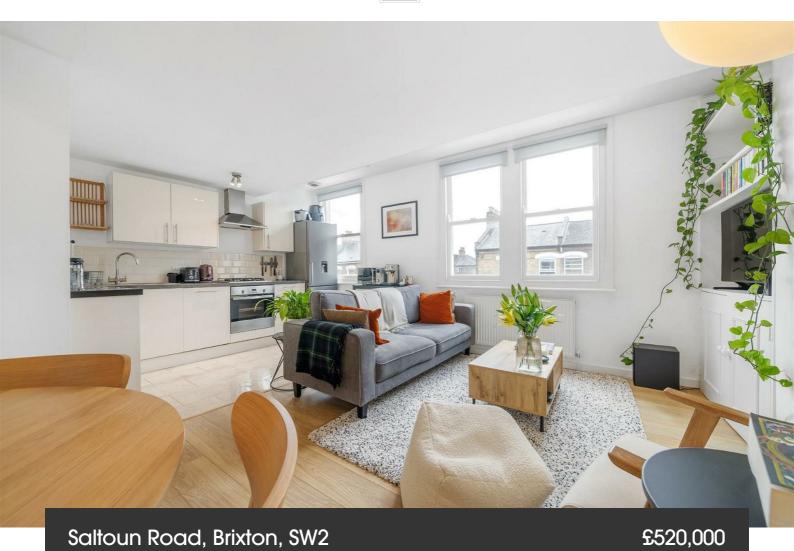

# **Property Details**

2 bedroom flat - conversion for sale

An alluring two double bedroom Victorian conversion on a popular residential street. Natural light through modern sash windows and a stylish, contemporary finish combine to create a fresh and elegant feel throughout, ideal for a stress-free move. The openplan reception is a light and airy heart of the home, with dimensions to lounge, dine and cook, beautifully finished and ideal for hosting with neat yet neutral flooring defining the zones of the room. Three sash windows, shelving around the chimney and modern downlights add to the appeal of this charming space. Maximising space whilst enhancing the sociable vibe, the contemporary kitchen wraps around to offer ample storage and an integrated dishwasher within gloss cabinetry, topped with contrasting worktops. Nestled to the rear, both bedrooms are comfortable doubles. One is currently a spacious home office, yet is easily re-purposed back into a bedroom if preferred. Ideal for sharers, the bedrooms are separated from one another allowing a level of privacy for both. The luxurious bathroom is equipped with a double-ended bathtub, with a rain shower overhead, boasting useful storage and a heated towel rail and finished with soothingly attractive tiling.

### Saltoun Road, Brixton, SW2