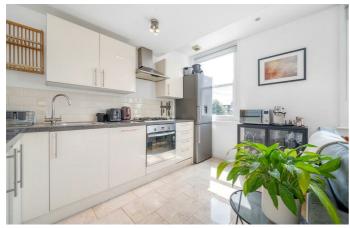

# **Property Details**

2 bedroom flat - conversion for sale

An alluring two double bedroom Victorian conversion on a popular residential street. Natural light through modern sash windows and a stylish, contemporary finish combine to create a fresh and elegant feel throughout, ideal for a stress-free move. The openplan reception is a light and airy heart of the home, with dimensions to lounge, dine and cook, beautifully finished and ideal for hosting with neat yet neutral flooring defining the zones of the room. Three sash windows, shelving around the chimney and modern downlights add to the appeal of this charming space. Maximising space whilst enhancing the sociable vibe, the contemporary kitchen wraps around to offer ample storage and an integrated dishwasher within gloss cabinetry, topped with contrasting worktops. Nestled to the rear, both bedrooms are comfortable doubles. One is currently a spacious home office, yet is easily re-purposed back into a bedroom if preferred. Ideal for sharers, the bedrooms are separated from one another allowing a level of privacy for both. The luxurious bathroom is equipped with a double-ended bathtub, with a rain shower overhead, boasting useful storage and a heated towel rail and finished with soothingly attractive tiling.