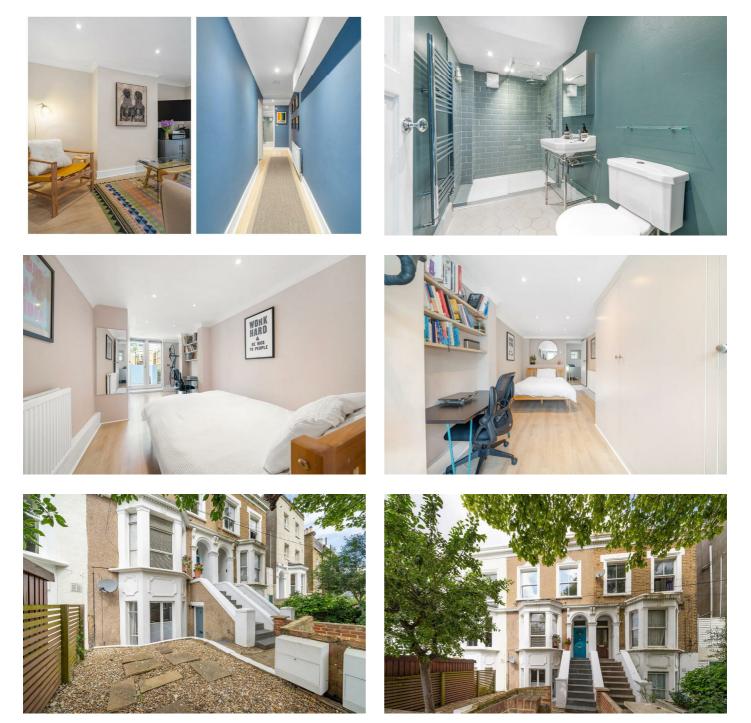

# **Property Details**

An attractive two bedroom garden flat, moments from Brockwell Park. Beautifully presented the apartment instantly feels like a home from the moment you enter. Accessed via its own front door, the property is a light and airy mix of period features and contemporary design. Nestled in the heart of the home is the generous reception, with the space to unwind and entertain. Leading off, is a sleek kitchen, with skylights promoting an elegant atmosphere, whilst storage and worktop space offer practicality. Dine in elegance with garden views through sliding doors to the outside seating area. The delightful private garden is an oasis of calm, escape the bustle of city life on the lawn, or host BBQs on the patio. Both bedrooms are spacious doubles with fitted wardrobes and peaceful pastel presentation, set apart from one another for privacy. One boasts a wonderful bay window overlooking the front garden of the building, with the quiet, neighbourly street beyond. Tucked to the rear, the second enjoys French doors to the garden, suited to lazy weekends whilst offering a pleasant setting for those who work from home. The tastefully finished bathroom is conveniently set in the centre of the home, featuring a luxurious walk-in rain shower.

## **Features**

- Two double bedrooms
- Large private garden
- Victorian conversion
- Private entrance
- Well-presented throughout
- Set in the desirable Poet's Corner
- Herne Hill a six-minute walk
- Brixton an eight-minute stroll
- Brockwell Park and Lido at the end of the road
- Chain-free & share of freehold