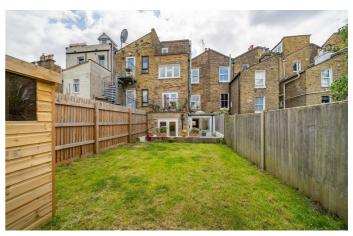

# **Property Details**

An attractive two bedroom garden flat, moments from Brockwell Park. Beautifully presented the apartment instantly feels like a home from the moment you enter. Accessed via its own front door, the property is a light and airy mix of period features and contemporary design. Nestled in the heart of the home is the generous reception, with the space to unwind and entertain. Leading off, is a sleek kitchen, with skylights promoting an elegant atmosphere, whilst storage and worktop space offer practicality. Dine in elegance with garden views through sliding doors to the outside seating area. The delightful private garden is an oasis of calm, escape the bustle of city life on the lawn, or host BBQs on the patio. Both bedrooms are spacious doubles with fitted wardrobes and peaceful pastel presentation, set apart from one another for privacy. One boasts a wonderful bay window overlooking the front garden of the building, with the quiet, neighbourly street beyond. Tucked to the rear, the second enjoys French doors to the garden, suited to lazy weekends whilst offering a pleasant setting for those who work from home. The tastefully finished bathroom is conveniently set in the centre of the home, featuring a luxurious walk-in rain shower.

## **Features**

- Two double bedrooms
- Large private garden
- Victorian conversion
- Private entrance
- Well-presented throughout
- Set in the desirable Poet's Corner
- Herne Hill a six-minute walk
- Brixton an eight-minute stroll
- Brockwell Park and Lido at the end of the road
- Chain-free & share of freehold