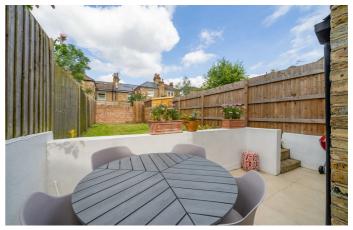

# **Property Details**

An attractive two bedroom garden flat, moments from Brockwell Park. Beautifully presented the apartment instantly feels like a home from the moment you enter. Accessed via its own front door, the property is a light and airy mix of period features and contemporary design. Nestled in the heart of the home is the generous reception, with the space to unwind and entertain. Leading off, is a sleek kitchen, with skylights promoting an elegant atmosphere, whilst storage and worktop space offer practicality. Dine in elegance with garden views through sliding doors to the outside seating area. The delightful private garden is an oasis of calm, escape the bustle of city life on the lawn, or host BBQs on the patio. Both bedrooms are spacious doubles with fitted wardrobes and peaceful pastel presentation, set apart from one another for privacy. One boasts a wonderful bay window overlooking the front garden of the building, with the quiet, neighbourly street beyond. Tucked to the rear, the second enjoys French doors to the garden, suited to lazy weekends whilst offering a pleasant setting for those who work from home. The tastefully finished bathroom is conveniently set in the centre of the home, featuring a luxurious walk-in rain shower.