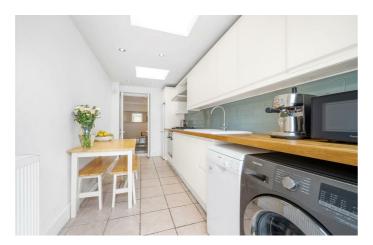

# **Property Details**

An attractive two bedroom garden flat, moments from Brockwell Park. Beautifully presented the apartment instantly feels like a home from the moment you enter. Accessed via its own front door, the property is a light and airy mix of period features and contemporary design. Nestled in the heart of the home is the generous reception, with the space to unwind and entertain. Leading off, is a sleek kitchen, with skylights promoting an elegant atmosphere, whilst storage and worktop space offer practicality. Dine in elegance with garden views through sliding doors to the outside seating area. The delightful private garden is an oasis of calm, escape the bustle of city life on the lawn, or host BBQs on the patio. Both bedrooms are spacious doubles with fitted wardrobes and peaceful pastel presentation, set apart from one another for privacy. One boasts a wonderful bay window overlooking the front garden of the building, with the quiet, neighbourly street beyond. Tucked to the rear, the second enjoys French doors to the garden, suited to lazy weekends whilst offering a pleasant setting for those who work from home. The tastefully finished bathroom is conveniently set in the centre of the home, featuring a luxurious walk-in rain shower.