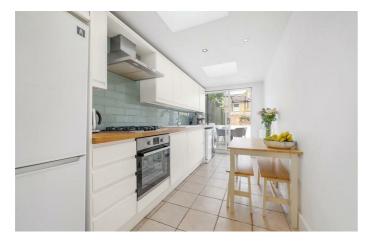

# **Property Details**

An attractive two bedroom garden flat, moments from Brockwell Park. Beautifully presented the apartment instantly feels like a home from the moment you enter. Accessed via its own front door, the property is a light and airy mix of period features and contemporary design. Nestled in the heart of the home is the generous reception, with the space to unwind and entertain. Leading off, is a sleek kitchen, with skylights promoting an elegant atmosphere, whilst storage and worktop space offer practicality. Dine in elegance with garden views through sliding doors to the outside seating area. The delightful private garden is an oasis of calm, escape the bustle of city life on the lawn, or host BBQs on the patio. Both bedrooms are spacious doubles with fitted wardrobes and peaceful pastel presentation, set apart from one another for privacy. One boasts a wonderful bay window overlooking the front garden of the building, with the quiet, neighbourly street beyond. Tucked to the rear, the second enjoys French doors to the garden, suited to lazy weekends whilst offering a pleasant setting for those who work from home. The tastefully finished bathroom is conveniently set in the centre of the home, featuring a luxurious walk-in rain shower.