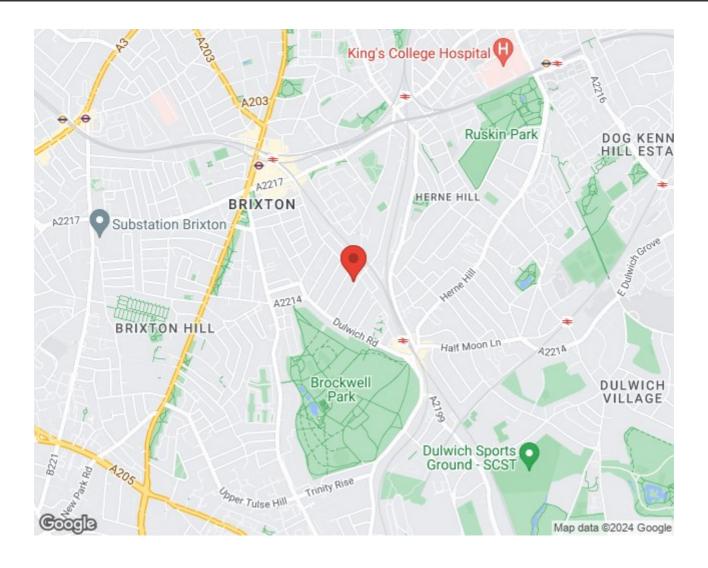

## **Features**

- Two double bedrooms
- Large private garden
- Victorian conversion
- Private entrance
- Well-presented throughout
- Set in the desirable Poet's Corner
- Herne Hill a six-minute walk
- Brixton an eight-minute stroll
- Brockwell Park and Lido at the end of the road
- Chain-free & share of freehold