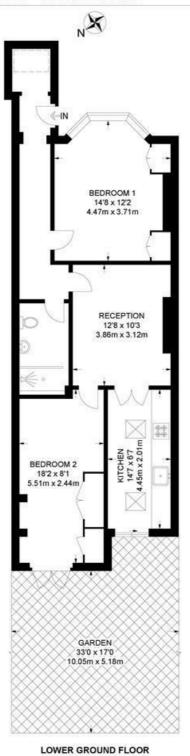

#### Shakespeare Road, Herne Hill, SE24

Shakespeare Road, SE24 2 Bedroom Flat

APPROXIMATE GROSS INTERNAL AREA: 722 SQ FT / 67 SQ M

While we try our very best, floor plans are produced as a guide only and we take no responsibility for the precise accuracy with which any property is represented.