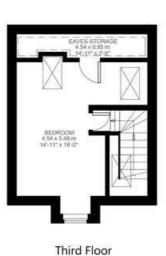

## Kellett Road, Brixton, SW2

Kellett Road, Brixton, SW2

2 Bedroom Flat Approximate internal area: Approximate eaves storage:

45 sqft 4 sqm

831 sqft 77 sqm Approximate total internal area: 81 sqm 874 sqft

Second Floor

**Entrance To Second Floor** 

While we do try our very best, floor plans are produced as a guide only and we take no responsibility for the precise accuracy with which any property is represented