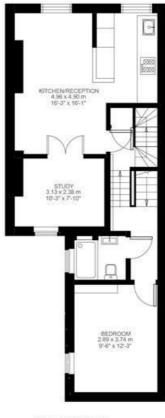

## Kellett Road, Brixton, SW2

Kellett Road, Brixton, SW2

2 Bedroom Flat Approximate internal area: Approximate eaves storage:

45 sqft 4 sqm

831 sqft 77 sqm Approximate total internal area: 81 sqm 874 sqft

Second Floor

**Entrance To Second Floor** 

While we do try our very best, floor plans are produced as a guide only and we take no responsibility for the precise accuracy with which any property is represented