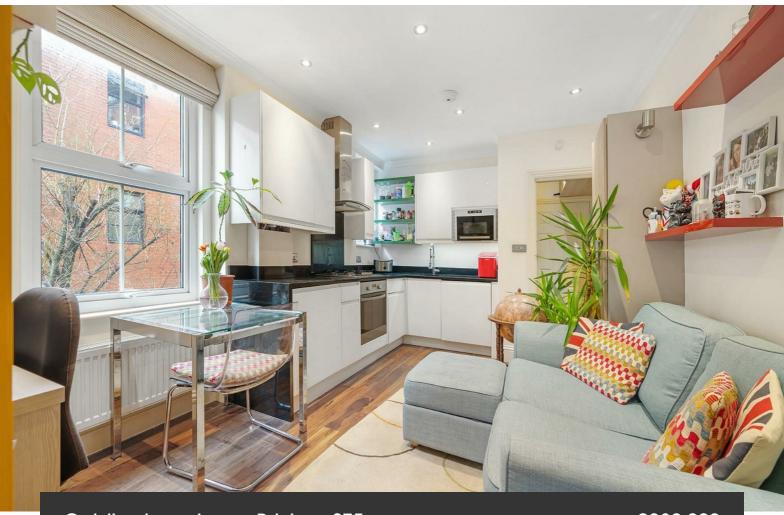

Coldharbour Lane, Brixton, SE5

1 bedroom flat - conversion for sale

£280,000

Leasehold

## **Property Details**

An attractive one double bedroom Victorian flat with private terrace. Set to the rear, the apartment is sheltered from the exciting buzz of Coldharbour Lane whilst still benefitting from the location. The windows look onto an inner yard with leafy trees, creating a quiet ambience. The layout maximises the useable space, with custom-made furnishings providing plenty of storage. The open-plan reception is bright and inviting, with a comfortable lounge area plus room for a dining table and desk. The kitchen is integrated within sleek cabinetry, with wrap-around worktops for ample countertop space. In a peaceful setting to the rear, the double bedroom has bespoke fitted wardrobes, drawers and shelving plus an integrated fold-up bed, freeing up a large amount of space when unused. Large-pane patio doors lead to the terrace private terrace, a South-East facing suntrap ready to enjoy the moment the weather permits. The bathroom has a neat, modern finish with a shower, heated towel rail and further storage. There is yet more storage available within a shared shed in front of the house.