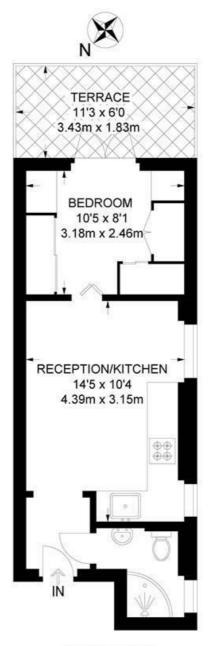

### Coldharbour Lane, SE5 1 Bedroom Flat

APPROXIMATE GROSS INTERNAL AREA: 282 SQ FT / 26.2 SQ M

FIRST FLOOR

While we try our very best, floor plans are produced as a guide only and we take no responsibility for the precise accuracy with which any property is represented.