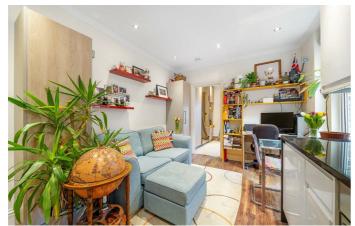

## **Property Details**

An attractive one double bedroom Victorian flat with private terrace. Set to the rear, the apartment is sheltered from the exciting buzz of Coldharbour Lane whilst still benefitting from the location. The windows look onto an inner yard with leafy trees, creating a quiet ambience. The layout maximises the useable space, with custom-made furnishings providing plenty of storage. The open-plan reception is bright and inviting, with a comfortable lounge area plus room for a dining table and desk. The kitchen is integrated within sleek cabinetry, with wrap-around worktops for ample countertop space. In a peaceful setting to the rear, the double bedroom has bespoke fitted wardrobes, drawers and shelving plus an integrated fold-up bed, freeing up a large amount of space when unused. Large-pane patio doors lead to the terrace private terrace, a South-East facing suntrap ready to enjoy the moment the weather permits. The bathroom has a neat, modern finish with a shower, heated towel rail and further storage. There is yet more storage available within a shared shed in front of the house.