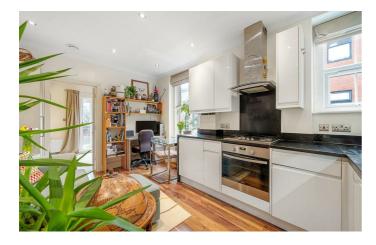

## **Property Details**

An attractive one double bedroom Victorian flat with private terrace. Set to the rear, the apartment is sheltered from the exciting buzz of Coldharbour Lane whilst still benefitting from the location. The windows look onto an inner yard with leafy trees, creating a quiet ambience. The layout maximises the useable space, with custom-made furnishings providing plenty of storage. The open-plan reception is bright and inviting, with a comfortable lounge area plus room for a dining table and desk. The kitchen is integrated within sleek cabinetry, with wrap-around worktops for ample countertop space. In a peaceful setting to the rear, the double bedroom has bespoke fitted wardrobes, drawers and shelving plus an integrated fold-up bed, freeing up a large amount of space when unused. Large-pane patio doors lead to the terrace private terrace, a South-East facing suntrap ready to enjoy the moment the weather permits. The bathroom has a neat, modern finish with a shower, heated towel rail and further storage. There is yet more storage available within a shared shed in front of the house.