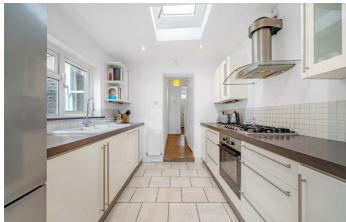

### **Property Details**

An appealing three double bedroom end-of-terrace period house within the desirable Ruskin community, offering a village-esq, neighbourly feel. A pleasant place to call home, with the potential to add your own stamp. A dual-aspect reception and dining room have high ceilings, sash windows and original wooden floors. Natural light bathes the rooms from both sides for an airy feel. The separate kitchen has modern cabinetry on both sides forming an ergonomic space in which to cook, with multiple windows and skylight. A utility room leads off the kitchen to a downstairs WC. The private wrap-around garden is low maintenance, finished with planters and sheltered by attractive fencing. Two of the bedrooms are particularly sizeable doubles, one with an en-suite shower room, the other a wall of built in wardrobes, located next to the main bathroom which has a rain shower and separate bathtub. The third bedroom is versatile, currently a child's bedroom. There an under stair cupboard plus loft storage, with precedent set should the purchaser wish to extend into the loft in the future.