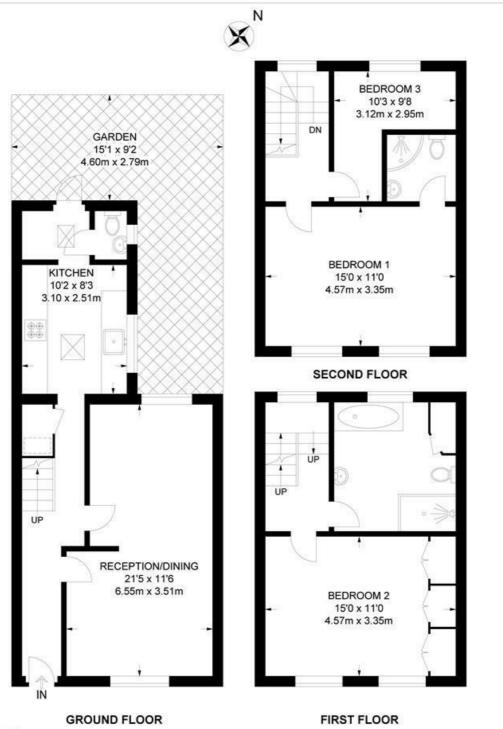

#### Wingmore Road, SE24 3 Bedroom House

APPROXIMATE GROSS INTERNAL AREA: 1096 SQ FT / 101.8 SQ M

K

While we try our very best, floor plans are produced as a guide only and we take no responsibility for the precise accuracy with which any property is represented.