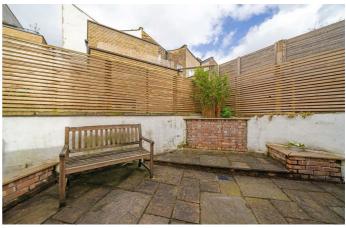

### **Property Details**

An appealing three double bedroom end-of-terrace period house within the desirable Ruskin community, offering a village-esq, neighbourly feel. A pleasant place to call home, with the potential to add your own stamp. A dual-aspect reception and dining room have high ceilings, sash windows and original wooden floors. Natural light bathes the rooms from both sides for an airy feel. The separate kitchen has modern cabinetry on both sides forming an ergonomic space in which to cook, with multiple windows and skylight. A utility room leads off the kitchen to a downstairs WC. The private wrap-around garden is low maintenance, finished with planters and sheltered by attractive fencing. Two of the bedrooms are particularly sizeable doubles, one with an en-suite shower room, the other a wall of built in wardrobes, located next to the main bathroom which has a rain shower and separate bathtub. The third bedroom is versatile, currently a child's bedroom. There an under stair cupboard plus loft storage, with precedent set should the purchaser wish to extend into the loft in the future.