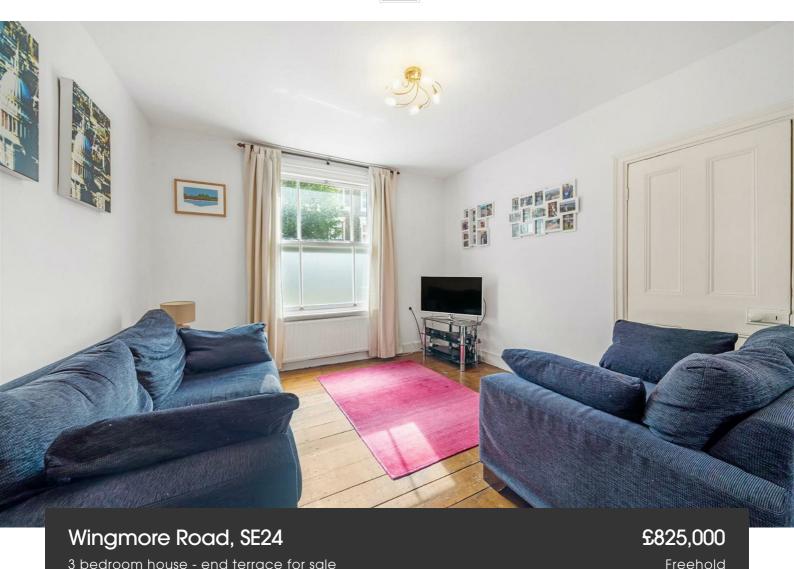

### **Property Details**

An appealing three double bedroom end-of-terrace period house within the desirable Ruskin community, offering a village-esq, neighbourly feel. A pleasant place to call home, with the potential to add your own stamp. A dual-aspect reception and dining room have high ceilings, sash windows and original wooden floors. Natural light bathes the rooms from both sides for an airy feel. The separate kitchen has modern cabinetry on both sides forming an ergonomic space in which to cook, with multiple windows and skylight. A utility room leads off the kitchen to a downstairs WC. The private wrap-around garden is low maintenance, finished with planters and sheltered by attractive fencing. Two of the bedrooms are particularly sizeable doubles, one with an en-suite shower room, the other a wall of built in wardrobes, located next to the main bathroom which has a rain shower and separate bathtub. The third bedroom is versatile, currently a child's bedroom. There an under stair cupboard plus loft storage, with precedent set should the purchaser wish to extend into the loft in the future.