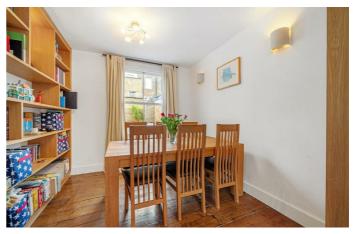

### **Property Details**

An appealing three double bedroom end-of-terrace period house within the desirable Ruskin community, offering a village-esq, neighbourly feel. A pleasant place to call home, with the potential to add your own stamp. A dual-aspect reception and dining room have high ceilings, sash windows and original wooden floors. Natural light bathes the rooms from both sides for an airy feel. The separate kitchen has modern cabinetry on both sides forming an ergonomic space in which to cook, with multiple windows and skylight. A utility room leads off the kitchen to a downstairs WC. The private wrap-around garden is low maintenance, finished with planters and sheltered by attractive fencing. Two of the bedrooms are particularly sizeable doubles, one with an en-suite shower room, the other a wall of built in wardrobes, located next to the main bathroom which has a rain shower and separate bathtub. The third bedroom is versatile, currently a child's bedroom. There an under stair cupboard plus loft storage, with precedent set should the purchaser wish to extend into the loft in the future.