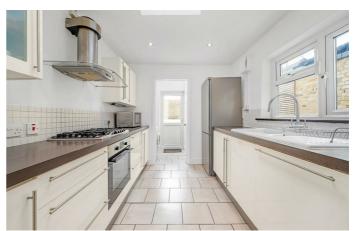

### **Property Details**

An appealing three double bedroom end-of-terrace period house within the desirable Ruskin community, offering a village-esq, neighbourly feel. A pleasant place to call home, with the potential to add your own stamp. A dual-aspect reception and dining room have high ceilings, sash windows and original wooden floors. Natural light bathes the rooms from both sides for an airy feel. The separate kitchen has modern cabinetry on both sides forming an ergonomic space in which to cook, with multiple windows and skylight. A utility room leads off the kitchen to a downstairs WC. The private wrap-around garden is low maintenance, finished with planters and sheltered by attractive fencing. Two of the bedrooms are particularly sizeable doubles, one with an en-suite shower room, the other a wall of built in wardrobes, located next to the main bathroom which has a rain shower and separate bathtub. The third bedroom is versatile, currently a child's bedroom. There an under stair cupboard plus loft storage, with precedent set should the purchaser wish to extend into the loft in the future.