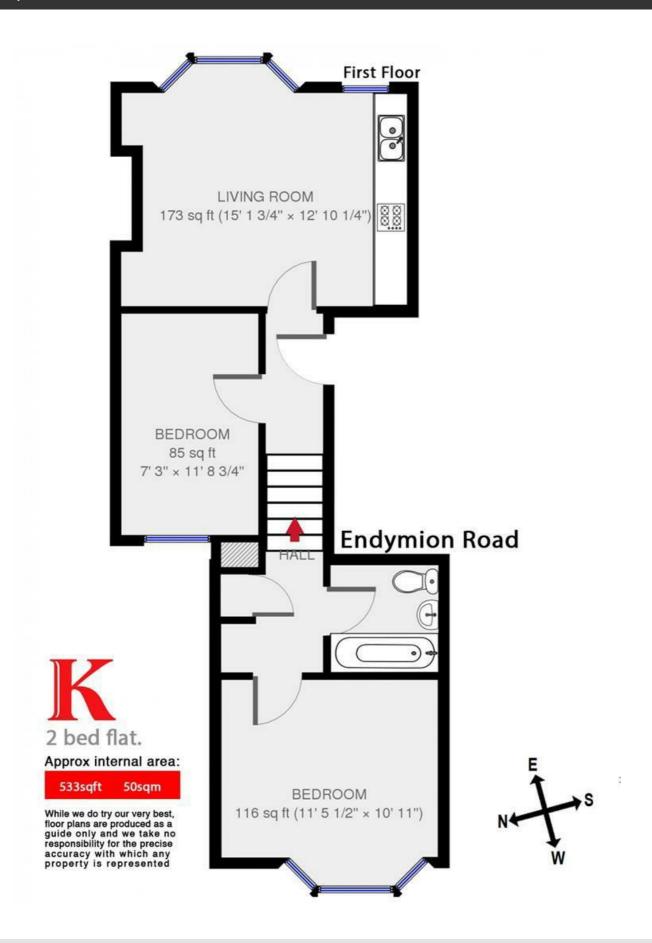

## **Property Details**

A lovely, bright, modern two bed conversion in a pretty Victorian house. This beautiful flat comprises of two large double bedrooms, a large sleek open plan kitchen / reception with large bay windows and a contemporary bathroom that is neutrally decorated. Living here you'll be around a seven minute walk from the beloved green open spaces of Brockwell Park and around a seventeen minute walk from Herne Hill station. This would be ideal for two professional sharers looking to enjoy all that Brixton and Herne Hill has to offer.

## **Features**

- Victorian
- Bright and airy throughout
- 2 Bedrooms
- Open plan kitchen / reception
- Around a 7 minute walk to Brockwell Park
- Brixton underground station around 20 minutes by foot
- Herne Hill station is around a 17 minute walk away