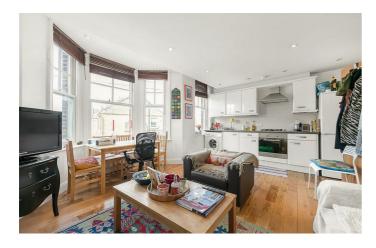

## **Property Details**

A lovely, bright, modern two bed conversion in a pretty Victorian house. This beautiful flat comprises of two large double bedrooms, a large sleek open plan kitchen / reception with large bay windows and a contemporary bathroom that is neutrally decorated. Living here you'll be around a seven minute walk from the beloved green open spaces of Brockwell Park and around a seventeen minute walk from Herne Hill station. This would be ideal for two professional sharers looking to enjoy all that Brixton and Herne Hill has to offer.

## **Features**

- Victorian
- Bright and airy throughout
- 2 Bedrooms
- Open plan kitchen / reception
- Around a 7 minute walk to Brockwell Park
- Brixton underground station around 20 minutes by foot
- Herne Hill station is around a 17 minute walk away