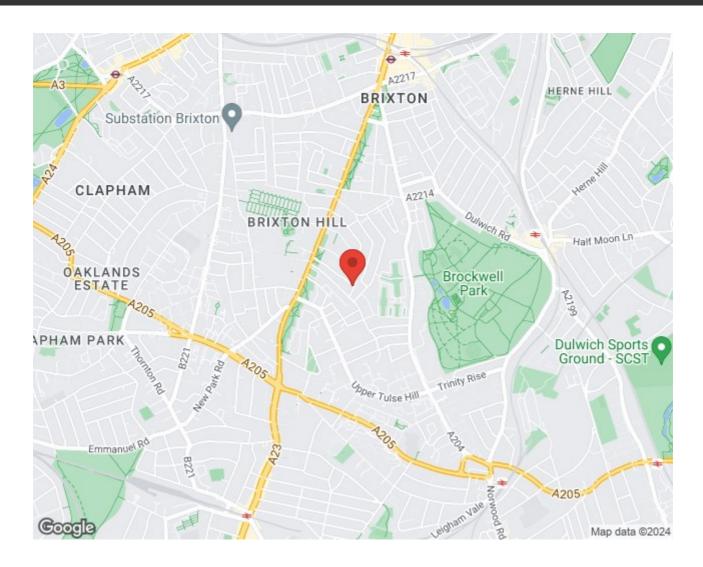

## **Property Details**

A lovely, bright, modern two bed conversion in a pretty Victorian house. This beautiful flat comprises of two large double bedrooms, a large sleek open plan kitchen / reception with large bay windows and a contemporary bathroom that is neutrally decorated. Living here you'll be around a seven minute walk from the beloved green open spaces of Brockwell Park and around a seventeen minute walk from Herne Hill station. This would be ideal for two professional sharers looking to enjoy all that Brixton and Herne Hill has to offer.

## **Features**

- Victorian
- Bright and airy throughout
- 2 Bedrooms
- Open plan kitchen / reception
- Around a 7 minute walk to Brockwell Park
- Brixton underground station around 20 minutes by foot
- Herne Hill station is around a 17 minute walk away