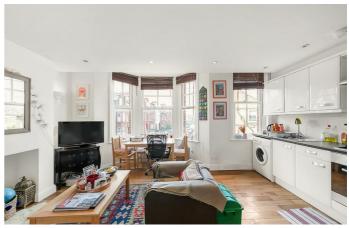

## **Property Details**

A lovely, bright, modern two bed conversion in a pretty Victorian house. This beautiful flat comprises of two large double bedrooms, a large sleek open plan kitchen / reception with large bay windows and a contemporary bathroom that is neutrally decorated. Living here you'll be around a seven minute walk from the beloved green open spaces of Brockwell Park and around a seventeen minute walk from Herne Hill station. This would be ideal for two professional sharers looking to enjoy all that Brixton and Herne Hill has to offer.

## **Features**

- Victorian
- Bright and airy throughout
- 2 Bedrooms
- Open plan kitchen / reception
- Around a 7 minute walk to Brockwell Park
- Brixton underground station around 20 minutes by foot
- Herne Hill station is around a 17 minute walk away