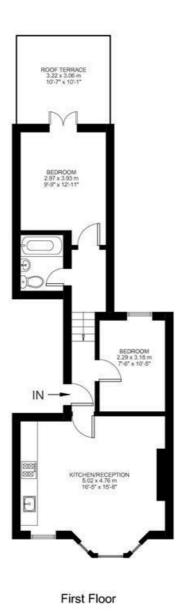

# **Property Details**

2 bedroom flat to let

A stunning, bright two bedroom flat with roof terrace - situated just around an eight minute walk from Brockwell Park. This beautiful property comprises two good sized double bedrooms - one of which leads onto your own private roof terrace ideal for the coming summer months, a sleek open plan kitchen and reception area and a modern family sized bathroom. Living here you'll be in equal distance of both Herne Hill and Brixton, you'll be around a fourteen minute walk from Brixton underground and everything that Brixton high street has to offer in terms of chained and local shops, bars and restaurants.

#### Features

• TwoDouble bedrooms

Part furnished

- Private roof terrace
- Open plan
- Close to Brockwell Park
- Close to transport links