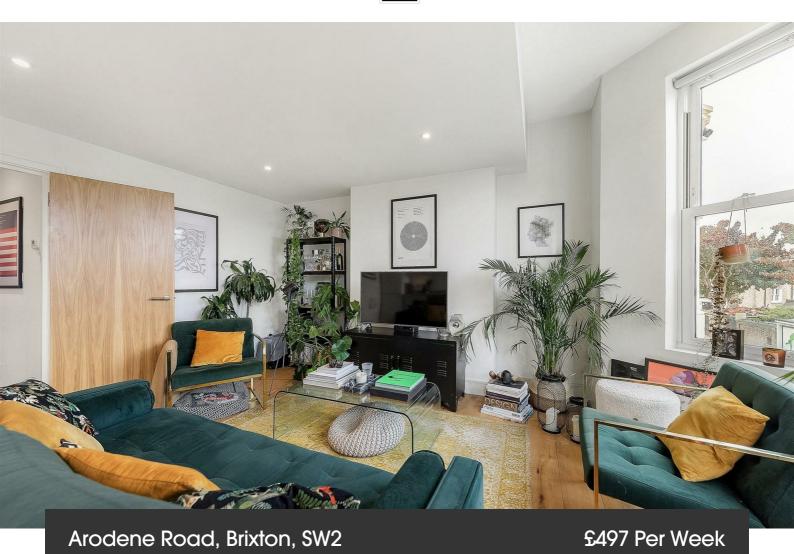

# **Property Details**

2 bedroom flat to let

A stunning, bright two bedroom flat with roof terrace - situated just around an eight minute walk from Brockwell Park. This beautiful property comprises two good sized double bedrooms - one of which leads onto your own private roof terrace ideal for the coming summer months, a sleek open plan kitchen and reception area and a modern family sized bathroom. Living here you'll be in equal distance of both Herne Hill and Brixton, you'll be around a fourteen minute walk from Brixton underground and everything that Brixton high street has to offer in terms of chained and local shops, bars and restaurants.

#### Features

• TwoDouble bedrooms

Part furnished

- Private roof terrace
- Open plan
- Close to Brockwell Park
- Close to transport links