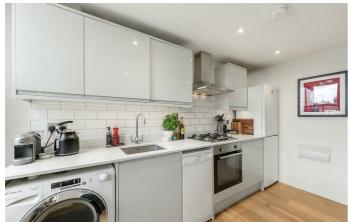

# **Property Details**

2 bedroom flat to let

A stunning, bright two bedroom flat with roof terrace - situated just around an eight minute walk from Brockwell Park. This beautiful property comprises two good sized double bedrooms - one of which leads onto your own private roof terrace ideal for the coming summer months, a sleek open plan kitchen and reception area and a modern family sized bathroom. Living here you'll be in equal distance of both Herne Hill and Brixton, you'll be around a fourteen minute walk from Brixton underground and everything that Brixton high street has to offer in terms of chained and local shops, bars and restaurants.

#### Features

• TwoDouble bedrooms

Part furnished

- Private roof terrace
- Open plan
- Close to Brockwell Park
- Close to transport links