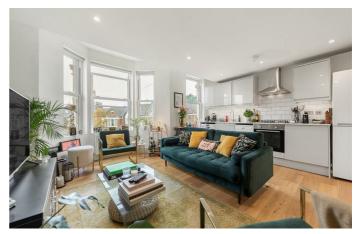

# **Property Details**

2 bedroom flat to let

A stunning, bright two bedroom flat with roof terrace - situated just around an eight minute walk from Brockwell Park. This beautiful property comprises two good sized double bedrooms - one of which leads onto your own private roof terrace ideal for the coming summer months, a sleek open plan kitchen and reception area and a modern family sized bathroom. Living here you'll be in equal distance of both Herne Hill and Brixton, you'll be around a fourteen minute walk from Brixton underground and everything that Brixton high street has to offer in terms of chained and local shops, bars and restaurants.

#### Features

• TwoDouble bedrooms

Part furnished

- Private roof terrace
- Open plan
- Close to Brockwell Park
- Close to transport links