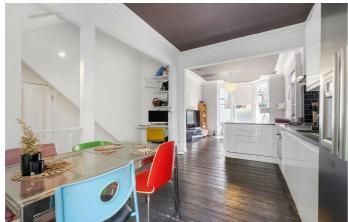

## **Property Details**

A spacious and characterful two double bedroom garden flat, occupying a handsome semi-detached Victorian town house. A unique layout maximises the space on offer, ensuring a grand, sociable living space with all rooms boasting generous proportions to create a versatile home. The impressive open-plan living area has a large bay window and ornate cornicing with plenty of character, an ideal spot to relax in this fantastic entertaining space. The kitchen is spacious and modern with plenty of storage options and worktops wrapping around, adding to the sociable vibe. There is space for a dining table and study area. A stunning light-flooded orangery leads to the bedrooms and on into the garden. The private garden enjoys a sunny aspect, surrounded by greenery as it backs onto the neighbouring gardens for a tranquil setting with the added bonus of side access, ideal for bikes or prams. Both bedrooms are well-appointed doubles, fairly even in size - one opens out onto the garden through bi-folding doors. The bathroom has a walk in shower and separate bathtub. Completing this beautiful home is a cellar for plenty of storage.