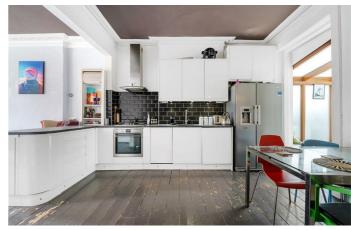

## **Property Details**

A spacious and characterful two double bedroom garden flat, occupying a handsome semi-detached Victorian town house. A unique layout maximises the space on offer, ensuring a grand, sociable living space with all rooms boasting generous proportions to create a versatile home. The impressive open-plan living area has a large bay window and ornate cornicing with plenty of character, an ideal spot to relax in this fantastic entertaining space. The kitchen is spacious and modern with plenty of storage options and worktops wrapping around, adding to the sociable vibe. There is space for a dining table and study area. A stunning light-flooded orangery leads to the bedrooms and on into the garden. The private garden enjoys a sunny aspect, surrounded by greenery as it backs onto the neighbouring gardens for a tranquil setting with the added bonus of side access, ideal for bikes or prams. Both bedrooms are well-appointed doubles, fairly even in size - one opens out onto the garden through bi-folding doors. The bathroom has a walk in shower and separate bathtub. Completing this beautiful home is a cellar for plenty of storage.