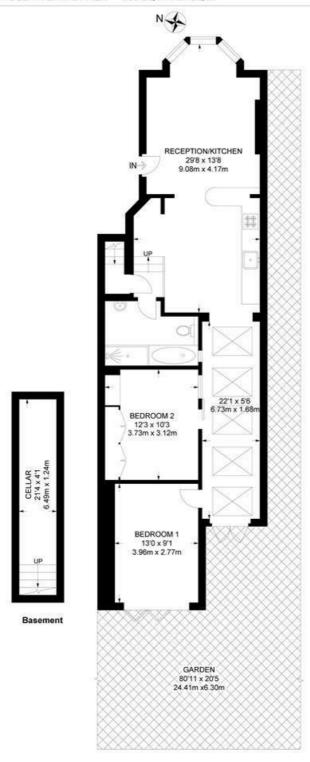

### Norwood Road, Herne Hill, SE24

Norwood Road, SE24 2 Bedroom Flat

APPROXIMATE GROSS INTERNAL AREA: 938 SQ FT / 87 SQ M

**GROUND FLOOR** 

While we try our very best, floor plans are produced as a guide only and we take no responsibility for the precise accuracy with which any property is represented.