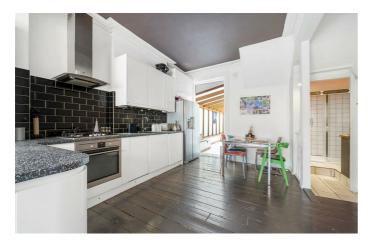

## **Property Details**

A spacious and characterful two double bedroom garden flat, occupying a handsome semi-detached Victorian town house. A unique layout maximises the space on offer, ensuring a grand, sociable living space with all rooms boasting generous proportions to create a versatile home. The impressive open-plan living area has a large bay window and ornate cornicing with plenty of character, an ideal spot to relax in this fantastic entertaining space. The kitchen is spacious and modern with plenty of storage options and worktops wrapping around, adding to the sociable vibe. There is space for a dining table and study area. A stunning light-flooded orangery leads to the bedrooms and on into the garden. The private garden enjoys a sunny aspect, surrounded by greenery as it backs onto the neighbouring gardens for a tranquil setting with the added bonus of side access, ideal for bikes or prams. Both bedrooms are well-appointed doubles, fairly even in size - one opens out onto the garden through bi-folding doors. The bathroom has a walk in shower and separate bathtub. Completing this beautiful home is a cellar for plenty of storage.