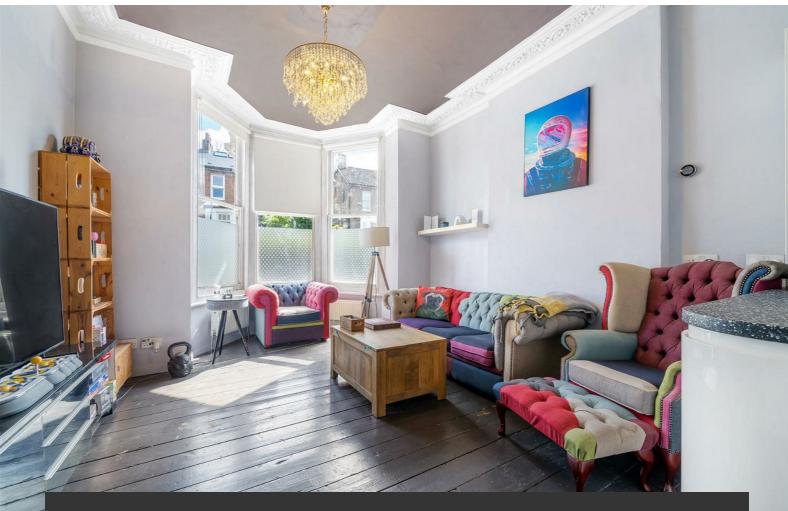

## **Property Details**

A spacious and characterful two double bedroom garden flat, occupying a handsome semi-detached Victorian town house. A unique layout maximises the space on offer, ensuring a grand, sociable living space with all rooms boasting generous proportions to create a versatile home. The impressive open-plan living area has a large bay window and ornate cornicing with plenty of character, an ideal spot to relax in this fantastic entertaining space. The kitchen is spacious and modern with plenty of storage options and worktops wrapping around, adding to the sociable vibe. There is space for a dining table and study area. A stunning light-flooded orangery leads to the bedrooms and on into the garden. The private garden enjoys a sunny aspect, surrounded by greenery as it backs onto the neighbouring gardens for a tranquil setting with the added bonus of side access, ideal for bikes or prams. Both bedrooms are well-appointed doubles, fairly even in size - one opens out onto the garden through bi-folding doors. The bathroom has a walk in shower and separate bathtub. Completing this beautiful home is a cellar for plenty of storage.

#### **Features**

- Two double bedrooms
- Large private garden
- Victorian conversion
- Over 930 square feet
- Moments from Brockwell Park
- Short walk to Herne Hill and Tulse Hill centres
- Trains a seven-minute stroll away
- Brixton and Victoria Line nineminutes by bus
- Share of freehold
- Chain-free