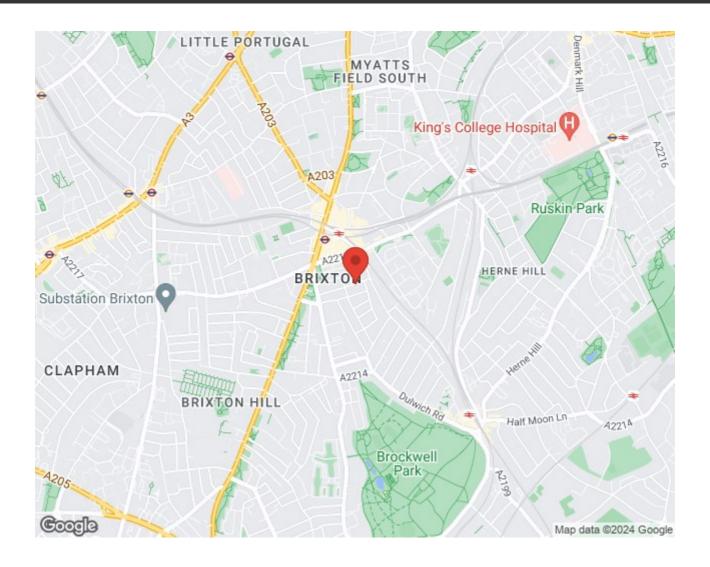

## **Property Details**

2 bedroom flat to let

A two double bedroom Victorian conversion flat in central Brixton. The property comprises two double bedrooms, a modern bathroom and an open plan reception and kitchen which spans the width of the building. The kitchen is contemporary and there is ample room to both relax and dine. The property is situated in the heart of Brixton, a stones throw from the restaurants, bars and coffee houses that make up the culinary Mecca of Atlantic Road and central Brixton. The property is within five minutes walk of the Brixton tube station and Brockwell Park is a short stroll away.

## Kellett Road, London, SW2