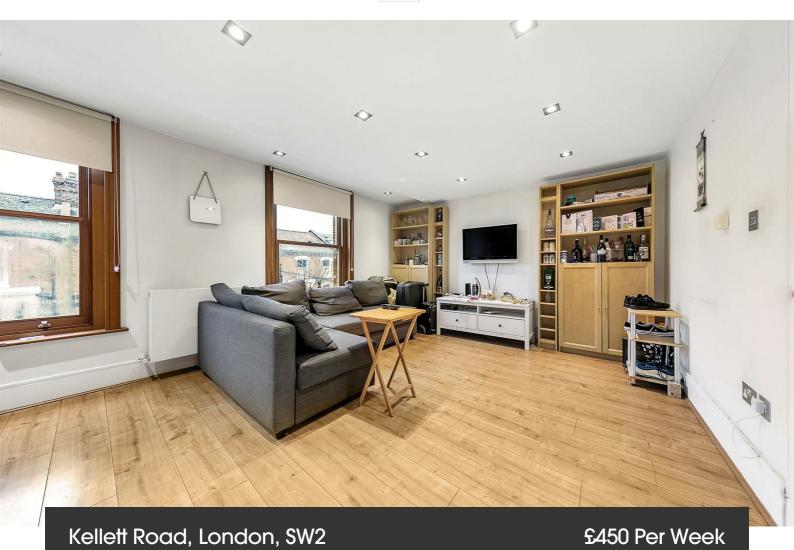

## **Property Details**

2 bedroom flat to let

A two double bedroom Victorian conversion flat in central Brixton. The property comprises two double bedrooms, a modern bathroom and an open plan reception and kitchen which spans the width of the building. The kitchen is contemporary and there is ample room to both relax and dine. The property is situated in the heart of Brixton, a stones throw from the restaurants, bars and coffee houses that make up the culinary Mecca of Atlantic Road and central Brixton. The property is within five minutes walk of the Brixton tube station and Brockwell Park is a short stroll away.

## **Features**

- Two double bedrooms
- Family bathroom
- Open plan reception and kitchen
- Central location
- Victorian conversion
- Close to the Brixton underground station
- Modern living

Council tax band C EPC rating C (79)

## Kellett Road, London, SW2