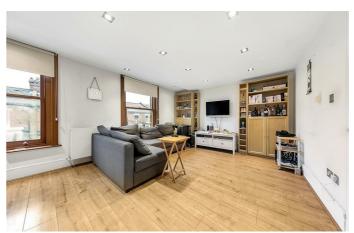

## **Property Details**

2 bedroom flat to let

A two double bedroom Victorian conversion flat in central Brixton. The property comprises two double bedrooms, a modern bathroom and an open plan reception and kitchen which spans the width of the building. The kitchen is contemporary and there is ample room to both relax and dine. The property is situated in the heart of Brixton, a stones throw from the restaurants, bars and coffee houses that make up the culinary Mecca of Atlantic Road and central Brixton. The property is within five minutes walk of the Brixton tube station and Brockwell Park is a short stroll away.

## **Features**

- Two double bedrooms
- Family bathroom
- Open plan reception and kitchen
- Central location
- Victorian conversion
- Close to the Brixton underground station
- Modern living

Council tax band C EPC rating C (79)