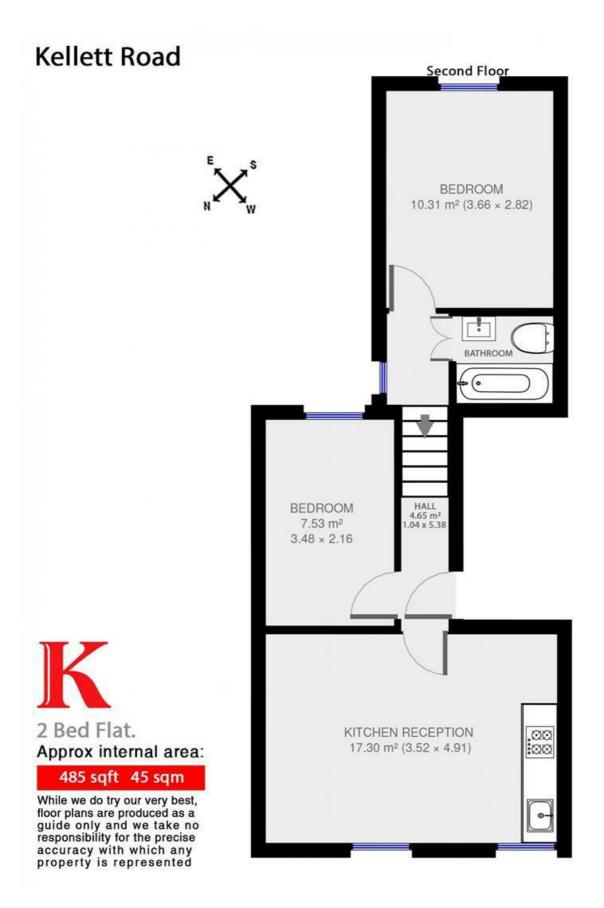

## **Property Details**

2 bedroom flat to let

A two double bedroom Victorian conversion flat in central Brixton. The property comprises two double bedrooms, a modern bathroom and an open plan reception and kitchen which spans the width of the building. The kitchen is contemporary and there is ample room to both relax and dine. The property is situated in the heart of Brixton, a stones throw from the restaurants, bars and coffee houses that make up the culinary Mecca of Atlantic Road and central Brixton. The property is within five minutes walk of the Brixton tube station and Brockwell Park is a short stroll away.

## **Features**

- Two double bedrooms
- Family bathroom
- Open plan reception and kitchen
- Central location
- Victorian conversion
- Close to the Brixton underground station
- Modern living

Council tax band C EPC rating C (79)