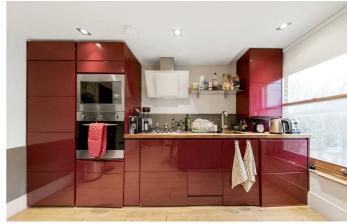

## **Property Details**

2 bedroom flat to let

A two double bedroom Victorian conversion flat in central Brixton. The property comprises two double bedrooms, a modern bathroom and an open plan reception and kitchen which spans the width of the building. The kitchen is contemporary and there is ample room to both relax and dine. The property is situated in the heart of Brixton, a stones throw from the restaurants, bars and coffee houses that make up the culinary Mecca of Atlantic Road and central Brixton. The property is within five minutes walk of the Brixton tube station and Brockwell Park is a short stroll away.

## **Features**

- Two double bedrooms
- Family bathroom
- Open plan reception and kitchen
- Central location
- Victorian conversion
- Close to the Brixton underground station
- Modern living

Council tax band C EPC rating C (79)