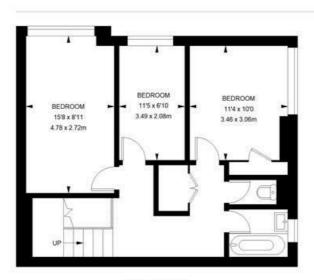

#### 4 bedroom flat

APPROXIMATE GROSS INTERNAL AREA:

1111 SQ FT / 103.21 SQ M

#### FIRST FLOOR

While we try our very best, floor plans are produced as a guide only and we take no responsibility for the precise accuracy with which any property is represented.