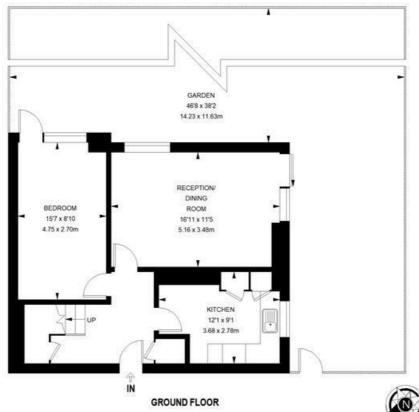

#### 4 bedroom flat

APPROXIMATE GROSS INTERNAL AREA:

1111 SQ FT / 103.21 SQ M

#### FIRST FLOOR

While we try our very best, floor plans are produced as a guide only and we take no responsibility for the precise accuracy with which any property is represented.