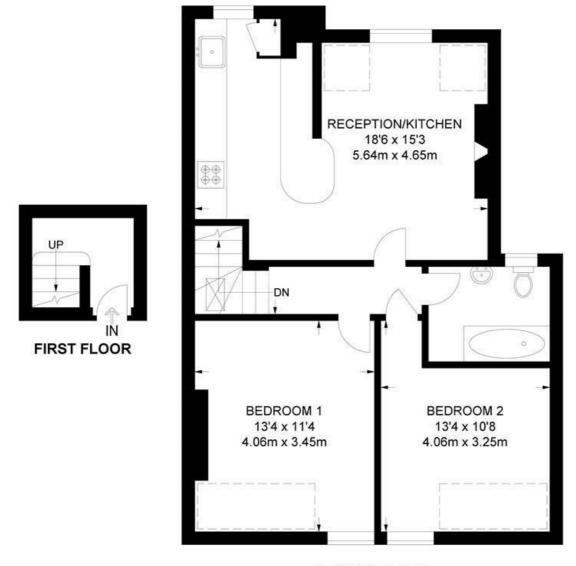

## **Brailsford Road, SW2** 2 Bedroom Flat

APPROXIMATE GROSS INTERNAL AREA: 685 SQ FT / 63.6 SQ M

While we try our very best, floor plans are produced as a guide only and we take no responsibility for the precise accuracy with which any property is represented.