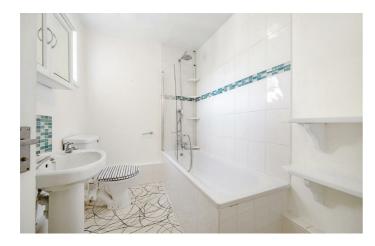

## **Property Details**

An appealing two double bedroom Victorian apartment with views over Brockwell Park with a quiet, cul-de-sac setting and community. Over 680 square feet, set to the upper floor for additional privacy and a layout which maximises the space ensuring all rooms feel airy. The large open plan reception is flooded with light creating a lovely atmosphere in which to unwind in front of the characterful fireplace. Set to one end, the kitchen offers ample storage and a wrap-around breakfast bar in solid oak, enhancing the surface space and adding to the sociable vibe. Overlooking the Park, the two double bedrooms are peacefully nestled to the rear of the property. Set in the centre of the home, separating the living space and bedrooms is the bathroom, equipped with a bathtub with overhead shower. There is a loft, ideal for storing away all those items not used on a regular basis. Decorated neutrally with modern floorboards throughout the majority, the home is ready to move into with the potential to add your own stamp. The roof has been maintained and repaired and there is a council-run bike lock-up just outside.