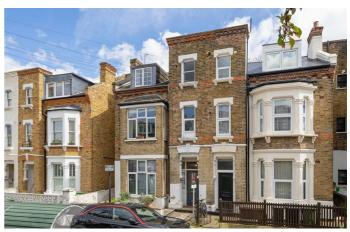

## **Property Details**

An appealing two double bedroom Victorian apartment with views over Brockwell Park with a quiet, cul-de-sac setting and community. Over 680 square feet, set to the upper floor for additional privacy and a layout which maximises the space ensuring all rooms feel airy. The large open plan reception is flooded with light creating a lovely atmosphere in which to unwind in front of the characterful fireplace. Set to one end, the kitchen offers ample storage and a wrap-around breakfast bar in solid oak, enhancing the surface space and adding to the sociable vibe. Overlooking the Park, the two double bedrooms are peacefully nestled to the rear of the property. Set in the centre of the home, separating the living space and bedrooms is the bathroom, equipped with a bathtub with overhead shower. There is a loft, ideal for storing away all those items not used on a regular basis. Decorated neutrally with modern floorboards throughout the majority, the home is ready to move into with the potential to add your own stamp. The roof has been maintained and repaired and there is a council-run bike lock-up just outside.

### Brailsford Road, Brixton, SW2