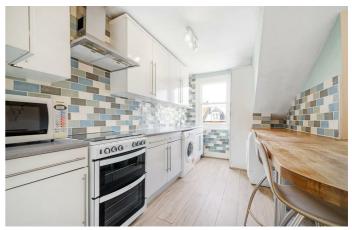

## **Property Details**

An appealing two double bedroom Victorian apartment with views over Brockwell Park with a quiet, cul-de-sac setting and community. Over 680 square feet, set to the upper floor for additional privacy and a layout which maximises the space ensuring all rooms feel airy. The large open plan reception is flooded with light creating a lovely atmosphere in which to unwind in front of the characterful fireplace. Set to one end, the kitchen offers ample storage and a wrap-around breakfast bar in solid oak, enhancing the surface space and adding to the sociable vibe. Overlooking the Park, the two double bedrooms are peacefully nestled to the rear of the property. Set in the centre of the home, separating the living space and bedrooms is the bathroom, equipped with a bathtub with overhead shower. There is a loft, ideal for storing away all those items not used on a regular basis. Decorated neutrally with modern floorboards throughout the majority, the home is ready to move into with the potential to add your own stamp. The roof has been maintained and repaired and there is a council-run bike lock-up just outside.