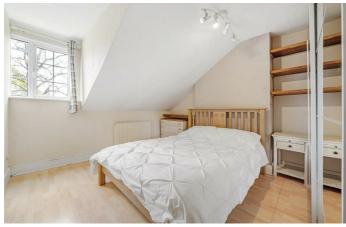

## **Property Details**

An appealing two double bedroom Victorian apartment with views over Brockwell Park with a quiet, cul-de-sac setting and community. Over 680 square feet, set to the upper floor for additional privacy and a layout which maximises the space ensuring all rooms feel airy. The large open plan reception is flooded with light creating a lovely atmosphere in which to unwind in front of the characterful fireplace. Set to one end, the kitchen offers ample storage and a wrap-around breakfast bar in solid oak, enhancing the surface space and adding to the sociable vibe. Overlooking the Park, the two double bedrooms are peacefully nestled to the rear of the property. Set in the centre of the home, separating the living space and bedrooms is the bathroom, equipped with a bathtub with overhead shower. There is a loft, ideal for storing away all those items not used on a regular basis. Decorated neutrally with modern floorboards throughout the majority, the home is ready to move into with the potential to add your own stamp. The roof has been maintained and repaired and there is a council-run bike lock-up just outside.