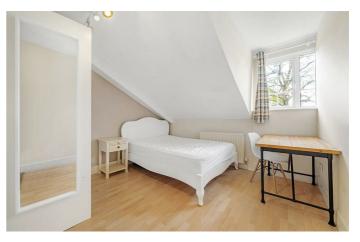

## **Property Details**

An appealing two double bedroom Victorian apartment with views over Brockwell Park with a quiet, cul-de-sac setting and community. Over 680 square feet, set to the upper floor for additional privacy and a layout which maximises the space ensuring all rooms feel airy. The large open plan reception is flooded with light creating a lovely atmosphere in which to unwind in front of the characterful fireplace. Set to one end, the kitchen offers ample storage and a wrap-around breakfast bar in solid oak, enhancing the surface space and adding to the sociable vibe. Overlooking the Park, the two double bedrooms are peacefully nestled to the rear of the property. Set in the centre of the home, separating the living space and bedrooms is the bathroom, equipped with a bathtub with overhead shower. There is a loft, ideal for storing away all those items not used on a regular basis. Decorated neutrally with modern floorboards throughout the majority, the home is ready to move into with the potential to add your own stamp. The roof has been maintained and repaired and there is a council-run bike lock-up just outside.