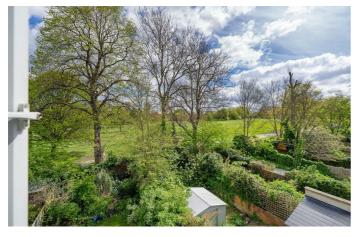

## **Property Details**

An appealing two double bedroom Victorian apartment with views over Brockwell Park with a quiet, cul-de-sac setting and community. Over 680 square feet, set to the upper floor for additional privacy and a layout which maximises the space ensuring all rooms feel airy. The large open plan reception is flooded with light creating a lovely atmosphere in which to unwind in front of the characterful fireplace. Set to one end, the kitchen offers ample storage and a wrap-around breakfast bar in solid oak, enhancing the surface space and adding to the sociable vibe. Overlooking the Park, the two double bedrooms are peacefully nestled to the rear of the property. Set in the centre of the home, separating the living space and bedrooms is the bathroom, equipped with a bathtub with overhead shower. There is a loft, ideal for storing away all those items not used on a regular basis. Decorated neutrally with modern floorboards throughout the majority, the home is ready to move into with the potential to add your own stamp. The roof has been maintained and repaired and there is a council-run bike lock-up just outside.