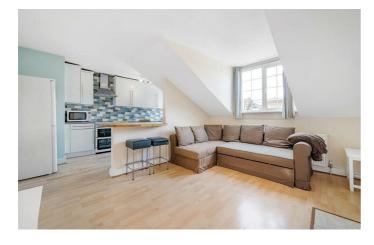

## **Property Details**

An appealing two double bedroom Victorian apartment with views over Brockwell Park with a quiet, cul-de-sac setting and community. Over 680 square feet, set to the upper floor for additional privacy and a layout which maximises the space ensuring all rooms feel airy. The large open plan reception is flooded with light creating a lovely atmosphere in which to unwind in front of the characterful fireplace. Set to one end, the kitchen offers ample storage and a wrap-around breakfast bar in solid oak, enhancing the surface space and adding to the sociable vibe. Overlooking the Park, the two double bedrooms are peacefully nestled to the rear of the property. Set in the centre of the home, separating the living space and bedrooms is the bathroom, equipped with a bathtub with overhead shower. There is a loft, ideal for storing away all those items not used on a regular basis. Decorated neutrally with modern floorboards throughout the majority, the home is ready to move into with the potential to add your own stamp. The roof has been maintained and repaired and there is a council-run bike lock-up just outside.