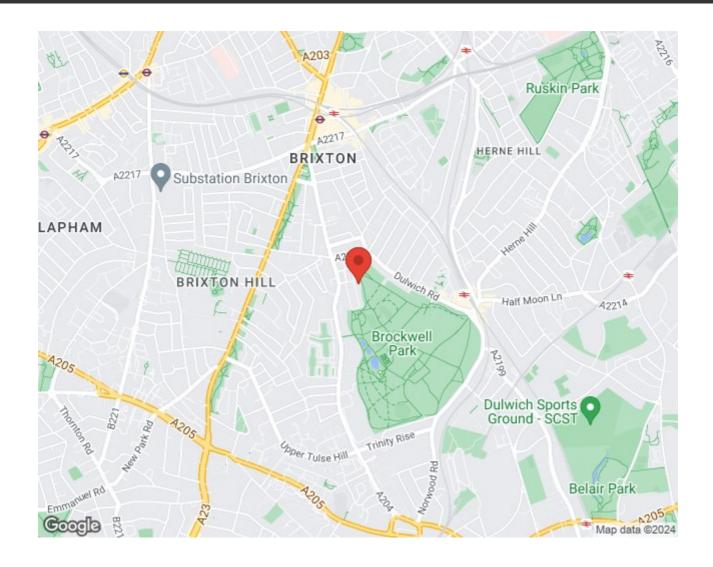

#### **Features**

- Two double bedrooms
- Victorian conversion
- Views over Brockwell Park
- Sought-after road with a park entrance
- Bright and airy throughout
- Local amenities and eateries on the doorstep
- Brixton and Herne Hill both a tenminute walk
- Victoria Line, Overground and Thames Link
- Chain-free. Share of freehold

### Brailsford Road, Brixton, SW2