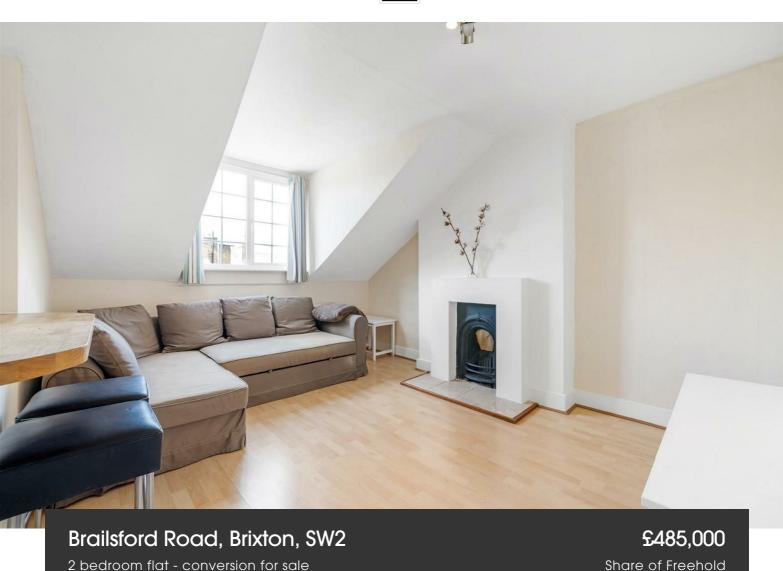

## **Property Details**

An appealing two double bedroom Victorian apartment with views over Brockwell Park with a quiet, cul-de-sac setting and community. Over 680 square feet, set to the upper floor for additional privacy and a layout which maximises the space ensuring all rooms feel airy. The large open plan reception is flooded with light creating a lovely atmosphere in which to unwind in front of the characterful fireplace. Set to one end, the kitchen offers ample storage and a wrap-around breakfast bar in solid oak, enhancing the surface space and adding to the sociable vibe. Overlooking the Park, the two double bedrooms are peacefully nestled to the rear of the property. Set in the centre of the home, separating the living space and bedrooms is the bathroom, equipped with a bathtub with overhead shower. There is a loft, ideal for storing away all those items not used on a regular basis. Decorated neutrally with modern floorboards throughout the majority, the home is ready to move into with the potential to add your own stamp. The roof has been maintained and repaired and there is a council-run bike lock-up just outside.

### Brailsford Road, Brixton, SW2