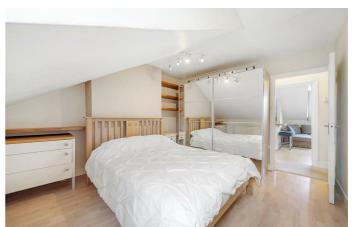

## **Property Details**

An appealing two double bedroom Victorian apartment with views over Brockwell Park with a quiet, cul-de-sac setting and community. Over 680 square feet, set to the upper floor for additional privacy and a layout which maximises the space ensuring all rooms feel airy. The large open plan reception is flooded with light creating a lovely atmosphere in which to unwind in front of the characterful fireplace. Set to one end, the kitchen offers ample storage and a wrap-around breakfast bar in solid oak, enhancing the surface space and adding to the sociable vibe. Overlooking the Park, the two double bedrooms are peacefully nestled to the rear of the property. Set in the centre of the home, separating the living space and bedrooms is the bathroom, equipped with a bathtub with overhead shower. There is a loft, ideal for storing away all those items not used on a regular basis. Decorated neutrally with modern floorboards throughout the majority, the home is ready to move into with the potential to add your own stamp. The roof has been maintained and repaired and there is a council-run bike lock-up just outside.