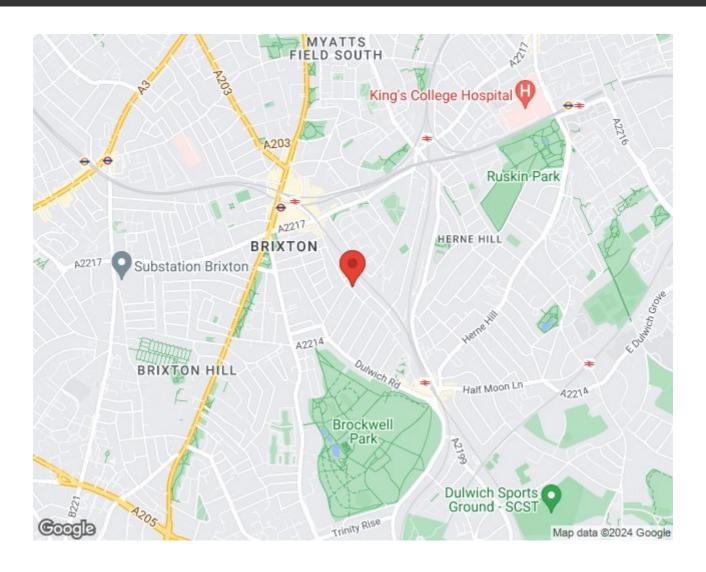

### **Features**

• Two double bedrooms

Leasehold

- Two bathrooms
- Victorian maisonette
- Private entrance
- 850 square, split over two floors
- Brixton a four-minute walk
- Herne Hill a seven-minute stroll
- Brockwell Park six-minutes by foot
- Victoria Line and two overground stations