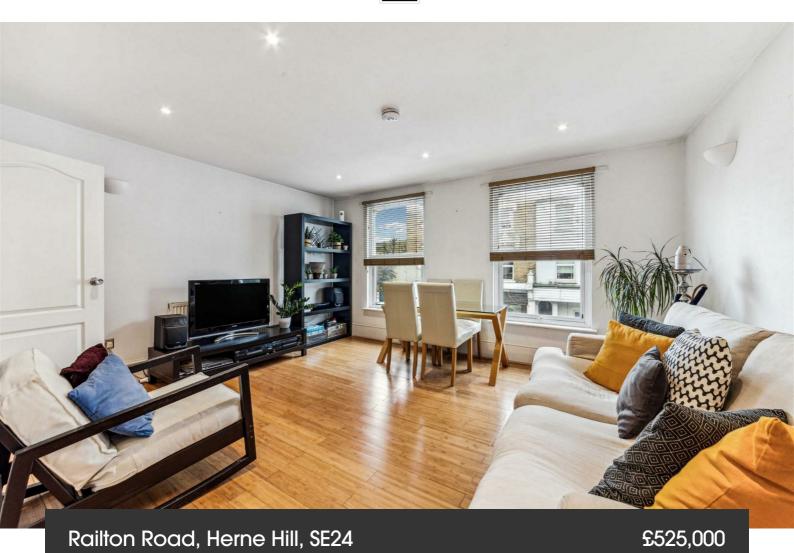

# **Property Details**

2 bedroom maisonette for sale

A spacious two double bedroom, two bathroom Victorian maisonette within the LTN. This delightful flat has its own private entrance and is split over the upper floors creating a bright and private ambience. The home is neutrally presented, ready to move into with the potential to add your own touches. The reception offers generous proportions in which to lounge and dine, with two characterful sash windows bathing the space in natural light. A pretty arched doorway leads into the kitchen, boasting ample storage within white cabinetry, wrapping around to maximise surface space and create an ergonomic environment in which to cook. Both bedrooms are comfortable doubles, set to differing floors for a desirable level of privacy. Peacefully arranged over the top floor, the principal bedroom has space for a desk if required, plus a handy storage cupboard next to the en-suite shower room. Nestled to the rear of the floor below, the second bedroom enjoys views over the neighbouring gardens. Conveniently set next to the second bedroom, the main bathroom has both bath and overhead shower.

## Railton Road, Herne Hill, SE24