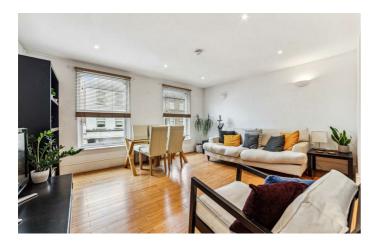

# **Property Details**

2 bedroom maisonette for sale

A spacious two double bedroom, two bathroom Victorian maisonette within the LTN. This delightful flat has its own private entrance and is split over the upper floors creating a bright and private ambience. The home is neutrally presented, ready to move into with the potential to add your own touches. The reception offers generous proportions in which to lounge and dine, with two characterful sash windows bathing the space in natural light. A pretty arched doorway leads into the kitchen, boasting ample storage within white cabinetry, wrapping around to maximise surface space and create an ergonomic environment in which to cook. Both bedrooms are comfortable doubles, set to differing floors for a desirable level of privacy. Peacefully arranged over the top floor, the principal bedroom has space for a desk if required, plus a handy storage cupboard next to the en-suite shower room. Nestled to the rear of the floor below, the second bedroom enjoys views over the neighbouring gardens. Conveniently set next to the second bedroom, the main bathroom has both bath and overhead shower.