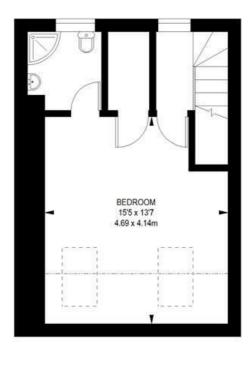

### 2 bedroom flat

APPROXIMATE GROSS INTERNAL AREA:

850 SQ FT / 78.97 SQ M

GROUND FLOOR ENTRANCE

IN

FIRST FLOOR

SECOND FLOOR

While we try our very best, floor plans are produced as a guide only and we take no responsibility for the precise accuracy with which any property is represented.