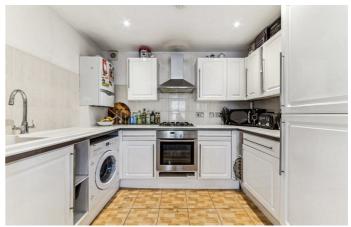

# **Property Details**

2 bedroom maisonette for sale

A spacious two double bedroom, two bathroom Victorian maisonette within the LTN. This delightful flat has its own private entrance and is split over the upper floors creating a bright and private ambience. The home is neutrally presented, ready to move into with the potential to add your own touches. The reception offers generous proportions in which to lounge and dine, with two characterful sash windows bathing the space in natural light. A pretty arched doorway leads into the kitchen, boasting ample storage within white cabinetry, wrapping around to maximise surface space and create an ergonomic environment in which to cook. Both bedrooms are comfortable doubles, set to differing floors for a desirable level of privacy. Peacefully arranged over the top floor, the principal bedroom has space for a desk if required, plus a handy storage cupboard next to the en-suite shower room. Nestled to the rear of the floor below, the second bedroom enjoys views over the neighbouring gardens. Conveniently set next to the second bedroom, the main bathroom has both bath and overhead shower.