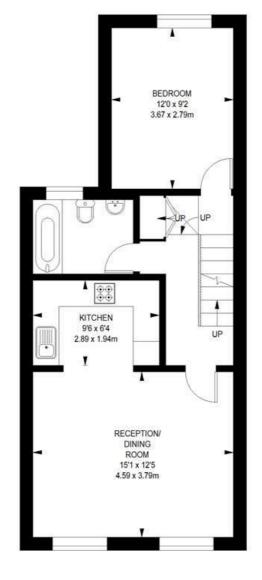

### 2 bedroom flat

APPROXIMATE GROSS INTERNAL AREA:

850 SQ FT / 78.97 SQ M

GROUND FLOOR ENTRANCE

IN

FIRST FLOOR

SECOND FLOOR

While we try our very best, floor plans are produced as a guide only and we take no responsibility for the precise accuracy with which any property is represented.