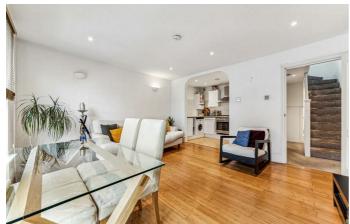

# **Property Details**

2 bedroom maisonette for sale

A spacious two double bedroom, two bathroom Victorian maisonette within the LTN. This delightful flat has its own private entrance and is split over the upper floors creating a bright and private ambience. The home is neutrally presented, ready to move into with the potential to add your own touches. The reception offers generous proportions in which to lounge and dine, with two characterful sash windows bathing the space in natural light. A pretty arched doorway leads into the kitchen, boasting ample storage within white cabinetry, wrapping around to maximise surface space and create an ergonomic environment in which to cook. Both bedrooms are comfortable doubles, set to differing floors for a desirable level of privacy. Peacefully arranged over the top floor, the principal bedroom has space for a desk if required, plus a handy storage cupboard next to the en-suite shower room. Nestled to the rear of the floor below, the second bedroom enjoys views over the neighbouring gardens. Conveniently set next to the second bedroom, the main bathroom has both bath and overhead shower.