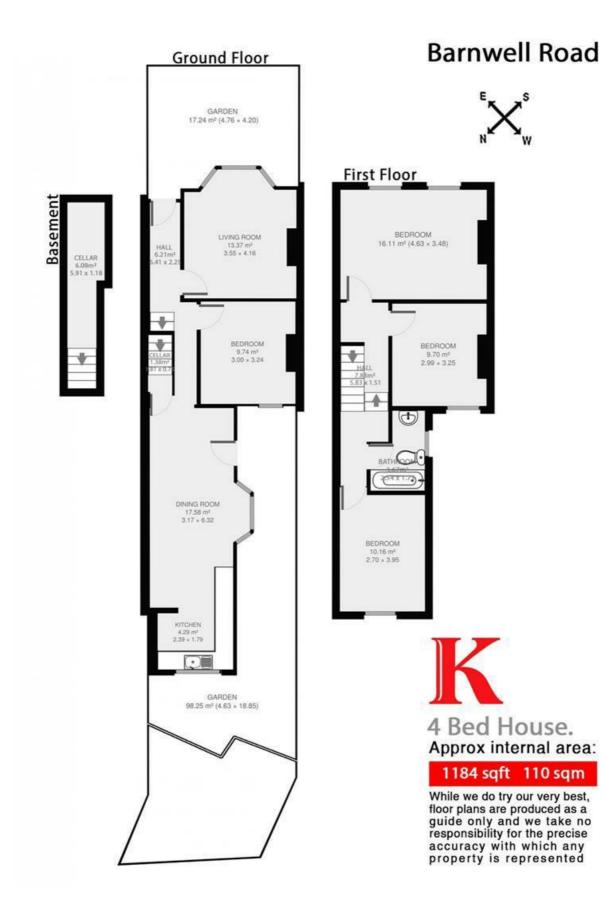

# **Property Details**

This is a great four double bedroom property situated in a quiet residential street in Brixton. The property offers a large reception room with a bay window, the modern kitchen is fully equipped flowing to the open plan dining room. All four bedrooms are good sized double bedrooms and share a family bathroom. The property benefits from a private garden where you can relax in the summer months. You will be located just a few minutes from Brockwell Park, Herne Hill Station and Brixton, with it's plethora of entertainment, restaurants, pubs and shops.

## Features

- Four double bedrooms
- Family bathroom
- Reception and separate kitchen and dining area
- Private garden
- Victorian
- Split-level
- Sought after location
- Available from the 29th of June