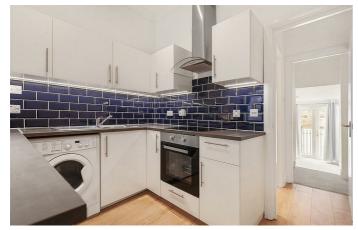

## **Property Details**

A beautifully presented one double bedroom flat located just a stones throw from Oval Station. This stunning flat comprises a spacious modern open plan kitchen reception room. the bathroom is finished to a high standard with modern finishes, the bedroom is a bright and spacious which leads out to your very own private terrace. Located only a five minute walk to Oval station which has links to Central London, and is only a short walk from Kennington park and the famous Kia Oval cricket grounds. This is a cracking flat, not to be missed!

## **Features**

- Double Bedroom
- Furnished
- Open plan
- Private Roof Terrace
- Modern
- Bright and airy throughout
- Minutes from Oval Station

Council tax band C EPC rating C (70)