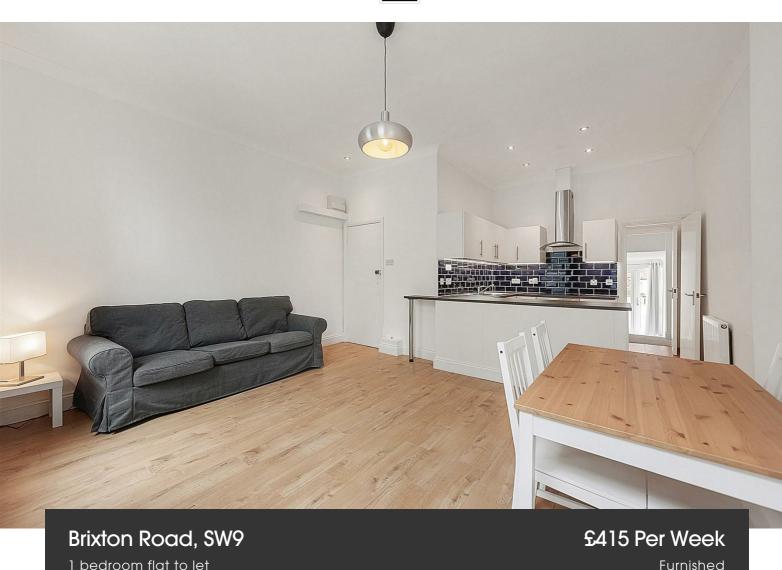

## **Property Details**

A beautifully presented one double bedroom flat located just a stones throw from Oval Station. This stunning flat comprises a spacious modern open plan kitchen reception room. the bathroom is finished to a high standard with modern finishes, the bedroom is a bright and spacious which leads out to your very own private terrace. Located only a five minute walk to Oval station which has links to Central London, and is only a short walk from Kennington park and the famous Kia Oval cricket grounds. This is a cracking flat, not to be missed!

## **Features**

- Double Bedroom
- Furnished
- Open plan
- Private Roof Terrace
- Modern
- Bright and airy throughout
- Minutes from Oval Station

Council tax band C EPC rating C (70)