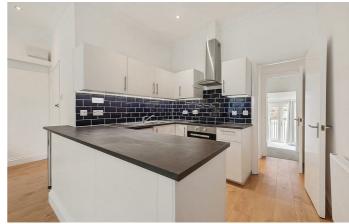

## **Property Details**

A beautifully presented one double bedroom flat located just a stones throw from Oval Station. This stunning flat comprises a spacious modern open plan kitchen reception room. the bathroom is finished to a high standard with modern finishes, the bedroom is a bright and spacious which leads out to your very own private terrace. Located only a five minute walk to Oval station which has links to Central London, and is only a short walk from Kennington park and the famous Kia Oval cricket grounds. This is a cracking flat, not to be missed!

## **Features**

- Double Bedroom
- Furnished
- Open plan
- Private Roof Terrace
- Modern
- Bright and airy throughout
- Minutes from Oval Station

Council tax band C EPC rating C (70)