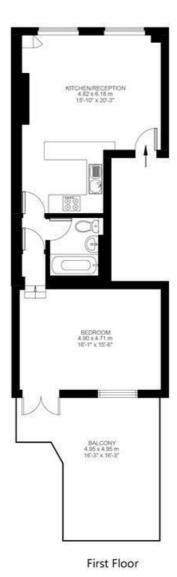

## Brixton Road, SW9

Brixton Road, Brixton, SW9 1 Bedroom Flat

Approximate internal area: 531 sqft 49 sqm

While we do try our very best, floor plans are produced as a guide only and we take no responsibility for the precise accuracy with which any property is represented