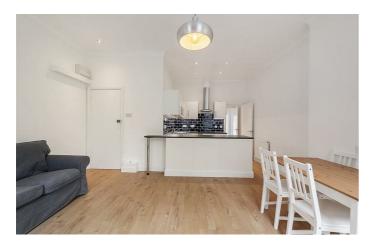

## **Property Details**

A beautifully presented one double bedroom flat located just a stones throw from Oval Station. This stunning flat comprises a spacious modern open plan kitchen reception room. the bathroom is finished to a high standard with modern finishes, the bedroom is a bright and spacious which leads out to your very own private terrace. Located only a five minute walk to Oval station which has links to Central London, and is only a short walk from Kennington park and the famous Kia Oval cricket grounds. This is a cracking flat, not to be missed!

## **Features**

- Double Bedroom
- Furnished
- Open plan
- Private Roof Terrace
- Modern
- Bright and airy throughout
- Minutes from Oval Station

Council tax band C EPC rating C (70)