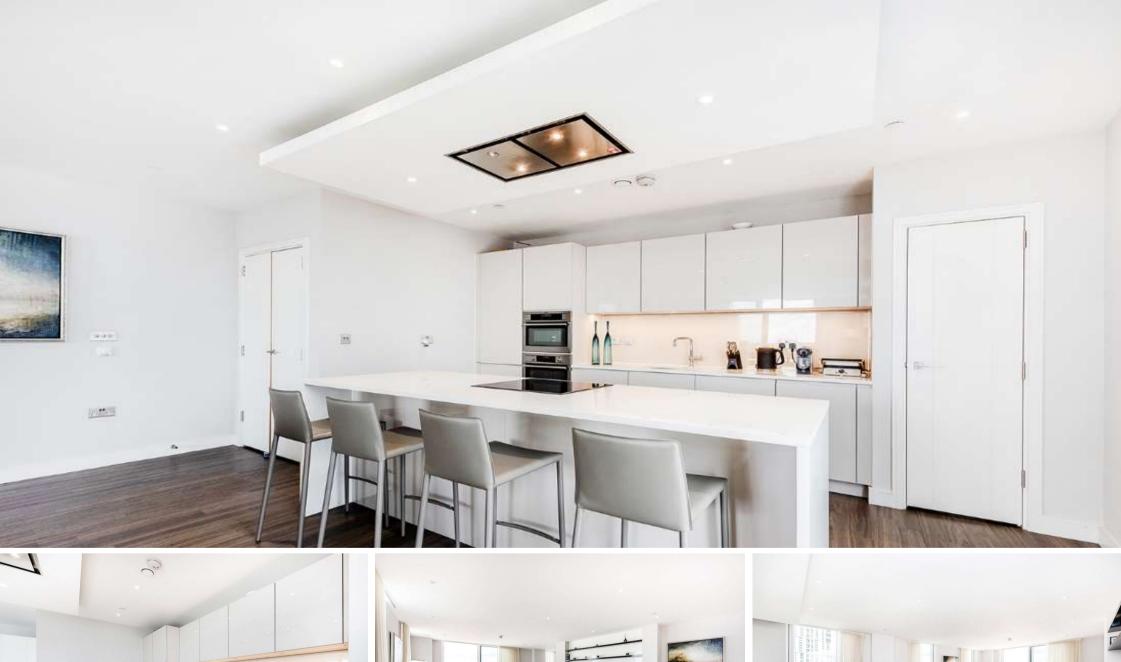

Pinto Tower Apartments Wandsworth Road, SW8

CHESTERTONS

A fantastic 3 bedroom new build apartment on the 17th floor of Barratt Homes Nine Elms Point. The apartment extends to over1,916 square foot and benefits from a substantial balcony accessed from the reception room giving 360 degrees view of London along with an extensive roof terrace.