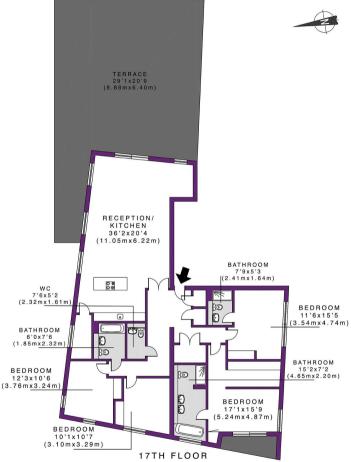

## Pinto Tower, Wandsworth Road, SW8 Approx. Gross Internal Floor Area:

1916 sq.ft/ 178.0 sq.m

CONCEPT AVE ASSOCIATED FOR INJUSTICAL PROPOSED ONLY AND INTERPRETATION FOR INJUSTICAL PROPOSED ONLY LIBERTY PROPOSED ONLY LIBERTY PROPOSED ONLY LIBERTY FOR INJUSTICAL PROPOSED ONLY LIBERTY FOR INJ