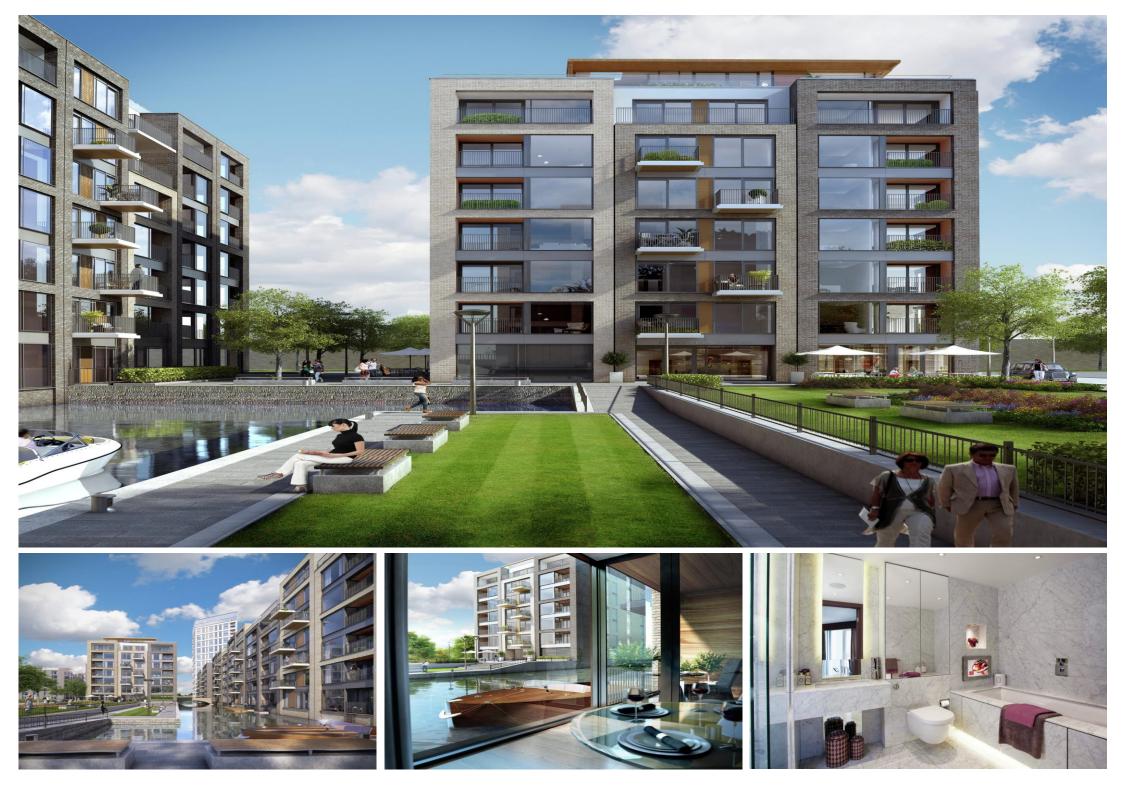

## 9 Park Street Chelsea Creek, SW6

Chelsea Creek - London's most elegant new landmark development combines city living and a tranquil waterside location moments from the stylish King's Road, Sloane Square and River Thames. Asking Price £560,000 to £6m

## PROPERTY

Chelsea Creek is London's landmark dockside development. A stunning location offering a peaceful environment within the vibrancy of London. The ideal destination to relax, unwind and live. It is also a new world-class destination recreating the historic waterway and connections to the River Thames. Set amongst Chelsea Creek's waterways and landscaped gardens, an exclusive selection of bars and restaurants provide a place to unwind and socialise, ensuring city living at its best.