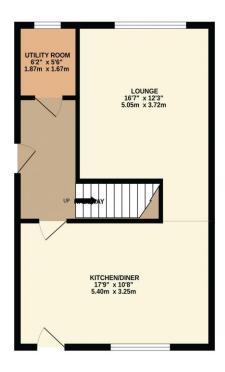

Lounge 12' 3" x 16' 7" (3.73m x 5.05m)

# Kitchen

10' 8" x 17' 9" (3.25m x 5.41m)

STATUTORY NOTICE: YOUR HOMES IS AT RISK IF YOU DO NOT KEEP UP REPAYMENTS ON A MORTAGE OR OTHER LOAN SECURED ON IT.

TOTAL FLOOR AREA: 921 sq.ft. (85.5 sq.m.) approx.

What every attempt has been made to ensure the accuracy of the flooplan contained here, measurements of doors, windows, cross and any other them are approximate and nor responsibility to stand for any entry, emission or mis-statement. This plan is for illustrative purpose only and should be used as such by any prospective purchaser. The services, specims and applicance shown have not been tested and no guarantee as to their operability or efficiency can be given.