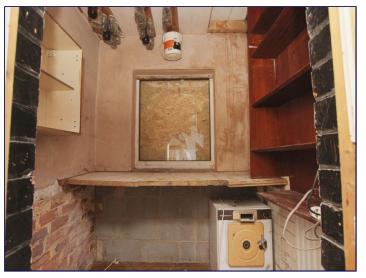

# Bedroom 1

11' 4" x 11' 6" (3.45m x 3.50m)

# Bedroom 2

7' 8" x 13' 4" (2.34m x 4.06m)

## Bedroom 3

6' 2" x 9' 6" (1.88m x 2.89m)