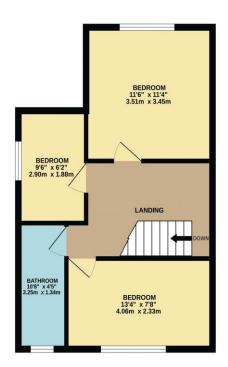

# Bedroom 1

11' 4" x 11' 6" (3.45m x 3.50m)

# Bedroom 2

7' 8" x 13' 4" (2.34m x 4.06m)

## Bedroom 3

6' 2" x 9' 6" (1.88m x 2.89m)

#### **Bathroom**

4' 5" x 10' 8" (1.35m x 3.25m)

STATUTORY NOTICE: YOUR HOMES IS AT RISK IF YOU DO NOT KEEP UP REPAYMENTS ON A MORTAGE OR OTHER LOAN SECURED ON IT.

TOTAL FLOOR AREA: 921 sq.ft. (85.5 sq.m.) approx.

What every attempt has been made to ensure the accuracy of the flooplan contained here, measurements of doors, windows, cross and any other them are approximate and nor responsibility to stand for any entry, emission or mis-statement. This plan is for illustrative purpose only and should be used as such by any prospective purchaser. The services, specims and applicance shown have not been tested and no guarantee as to their operability or efficiency can be given.