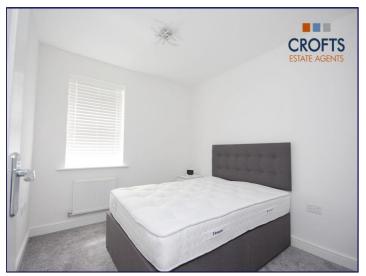

# Bedroom 1

11' 5" x 12' 1" (3.48m x 3.68m)

# Bedroom 2

9' 3" x 9' 8" (2.82m x 2.94m)

#### Bedroom 3

6' 0" x 9' 8" (1.83m x 2.94m)