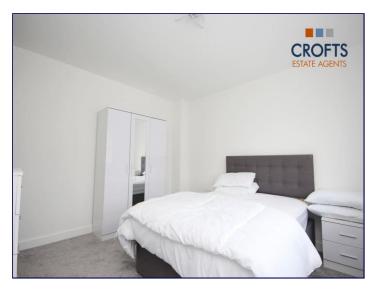

# Bedroom 1

11' 5" x 12' 1" (3.48m x 3.68m)

# Bedroom 2

9' 3" x 9' 8" (2.82m x 2.94m)

#### Bedroom 3

6' 0" x 9' 8" (1.83m x 2.94m)