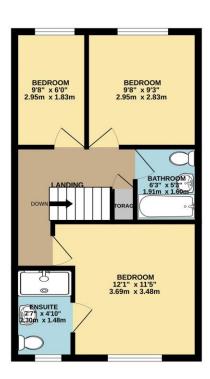

# Bedroom 1

11' 5" x 12' 1" (3.48m x 3.68m)

# **En-suite**

4' 10" x 7' 7" (1.47m x 2.31m)

# Bedroom 2

9' 3" x 9' 8" (2.82m x 2.94m)

#### Bedroom 3

6' 0" x 9' 8" (1.83m x 2.94m)

# **Bathroom**

5' 3" x 6' 3" (1.60m x 1.90m)