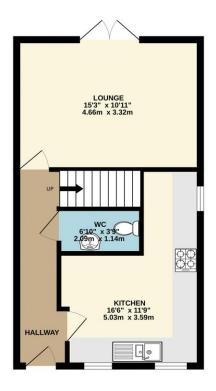

# **Lounge** 10' 11" x 15' 3" (3.32m x 4.64m)

# Kitchen

11' 9" x 16' 6" (3.58m x 5.03m)