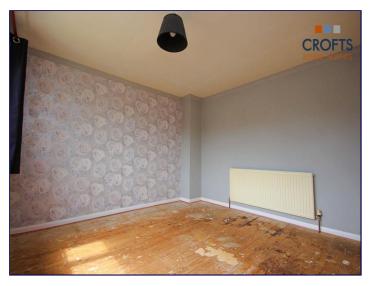

# Bedroom 1

11' 0" x 11' 8" (3.35m x 3.55m)

# Bedroom 2

8' 11" x 11' 0" (2.72m x 3.35m)

#### Bedroom 3

7' 6" x 7' 10" (2.28m x 2.39m)