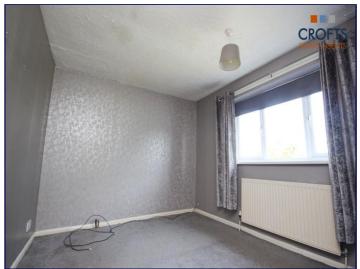

# Bedroom 1

11' 0" x 11' 8" (3.35m x 3.55m)

# Bedroom 2

8' 11" x 11' 0" (2.72m x 3.35m)

#### Bedroom 3

7' 6" x 7' 10" (2.28m x 2.39m)