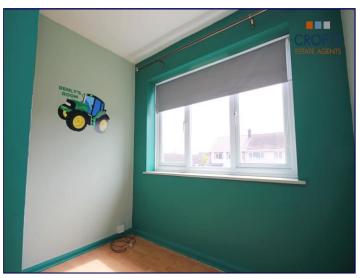

# Bedroom 1

11' 0" x 11' 8" (3.35m x 3.55m)

# Bedroom 2

8' 11" x 11' 0" (2.72m x 3.35m)

#### Bedroom 3

7' 6" x 7' 10" (2.28m x 2.39m)