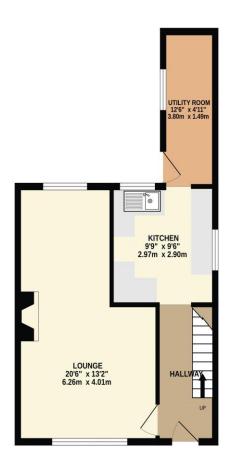

Lounge/Diner 13' 2" x 20' 6" (4.01m x 6.24m)

# Kitchen

9' 6" x 9' 9" (2.89m x 2.97m)

**Utility room** 4' 11" x 12' 6" (1.50m x 3.81m)