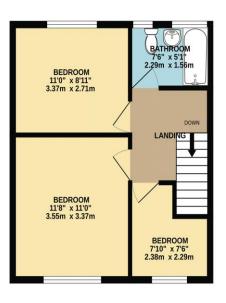

# Bedroom 1

11' 0" x 11' 8" (3.35m x 3.55m)

# Bedroom 2

8' 11" x 11' 0" (2.72m x 3.35m)

#### Bedroom 3

7' 6" x 7' 10" (2.28m x 2.39m)

## **Bathroom**

5' 1" x 7' 6" (1.55m x 2.28m)