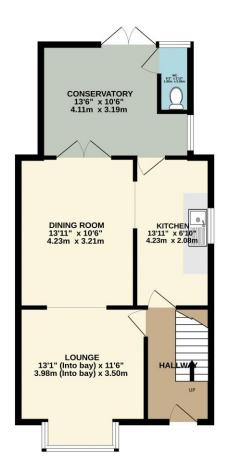

Lounge 11' 6" x 13' 1" (3.50m x 3.98m)

**Dining Room** 10' 6" x 13' 11" (3.20m x 4.24m)

# Kitchen 6' 10" x 13' 11" (2.08m x 4.24m)

# Conservatory 10' 6" x 13' 6" (3.20m x 4.11m)

**Bedroom 1** 10' 6" x 10' 7" (3.20m x 3.22m)

Bedroom 2 10' 6" x 13' 11" (3.20m x 4.24m)

6' 10" x 7' 2" (2.08m x 2.18m)

Wet room 6' 10" x 7' 1" (2.08m x 2.16m)