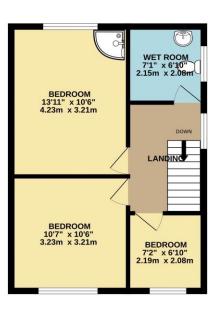

# Conservatory 10' 6" x 13' 6" (3.20m x 4.11m)

**Bedroom 1** 10' 6" x 10' 7" (3.20m x 3.22m)

Bedroom 2 10' 6" x 13' 11" (3.20m x 4.24m)

6' 10" x 7' 2" (2.08m x 2.18m)

Wet room 6' 10" x 7' 1" (2.08m x 2.16m)