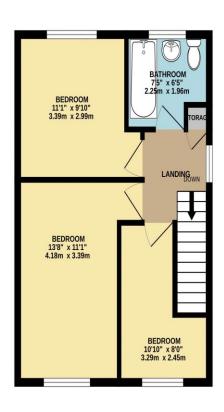

## Bedroom 1

11' 1" x 13' 8" (3.38m x 4.16m)

# Bedroom 2

9' 10" x 11' 1" (2.99m x 3.38m)

# Bedroom 3

8' 0" x 10' 10" (2.44m x 3.30m)

## **Bathroom**

6' 5" x 7' 5" (1.95m x 2.26m)