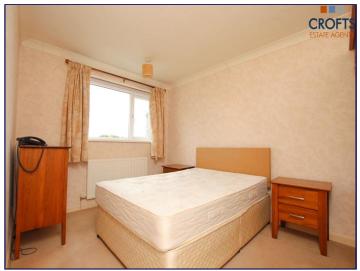

## Bedroom 1

11' 1" x 13' 8" (3.38m x 4.16m)

# Bedroom 2

9' 10" x 11' 1" (2.99m x 3.38m)