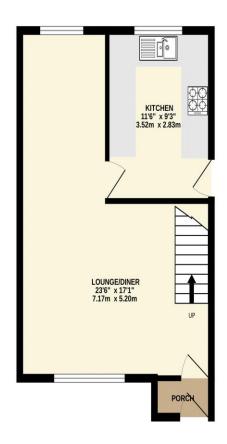

Sunday

Lounge/Diner 17' 1" x 23' 6" (5.20m x 7.16m)

# Kitchen

9' 3" x 11' 6" (2.82m x 3.50m)