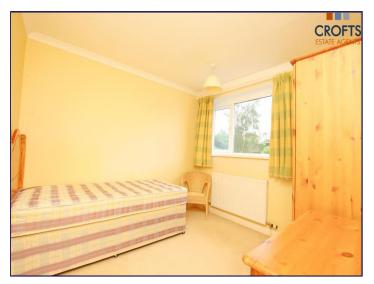

# Bedroom 2

9' 10" x 11' 1" (2.99m x 3.38m)

# Bedroom 3

8' 0" x 10' 10" (2.44m x 3.30m)