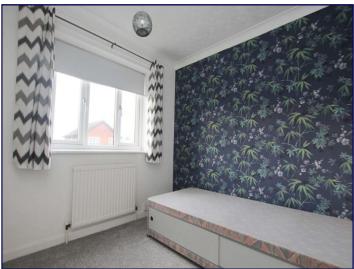

# Bedroom 1

8' 5" x 11' 11" (2.56m x 3.63m)

# Bedroom 2

8' 5" x 13' 0" (2.56m x 3.96m)

# Bedroom 3

8' 0" x 8' 4" (2.44m x 2.54m)