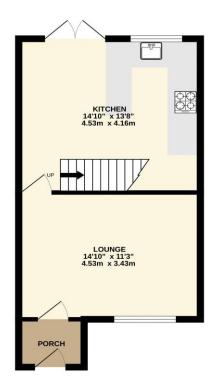

Lounge 11' 3" x 14' 10" (3.43m x 4.52m)

# Kitchen/Diner

13' 8" x 14' 10" (4.16m x 4.52m)

STATUTORY NOTICE: YOUR HOMES IS AT RISK IF YOU DO NOT KEEP UP REPAYMENTS ON A MORTAGE OR OTHER LOAN SECURED ON IT.

TOTAL FLOOR AREA: 763 sq.ft. (70.9 sq.m.) approx

erey attempt has been made to ensure the accuracy of the floorplan contained here, measurements windows, rooms and any other items are approximate and no responsibility is taken for any error, no or me-statement. This plan is for fluidative purposes only and allowlide used as such by any experiment. This could be a such that the properties of the plant of the properties of the propert