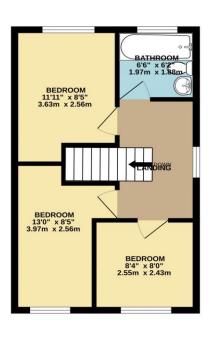

# Bedroom 1

8' 5" x 11' 11" (2.56m x 3.63m)

# Bedroom 2

8' 5" x 13' 0" (2.56m x 3.96m)

# Bedroom 3

8' 0" x 8' 4" (2.44m x 2.54m)

## **Bathroom**

6' 2" x 6' 6" (1.88m x 1.98m)