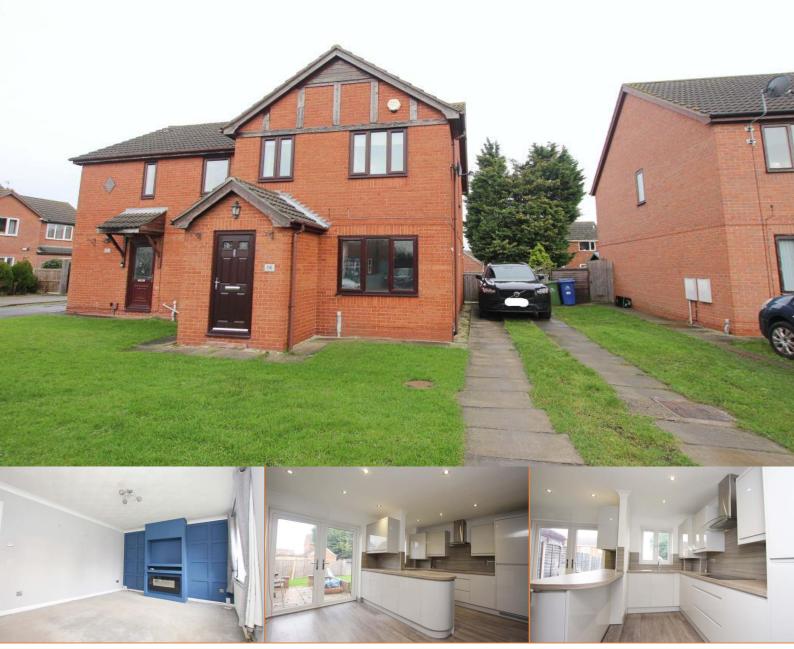

NERGY PERFORMANCE PROVIDER

Berwick Court Immingham DN40 2JX

Offers in the Region Of £130,000

Crofts Estate Agents are delighted to bring to the market this modern and well presented three bed semi detached house, which is found in a quiet cul-de-sac in the popular port town of Immingham. Being sold with tenant in situ, currently paying £700pcm, this property presents itself as a fantastic buy to let purchase, with the property generating a 6.4% yield. A short drive will reveal all that the town has to offer with local shops, pubs, leisure centre and good schools for children of all ages. Entering the property through the porch will reveal the spacious lounge and modern kitchen-diner to the ground floor. Heading to the first floor you will find three bedrooms, two being doubles and the bathroom suite. Externally, there is ample off road parking with gardens to both the front and rear.