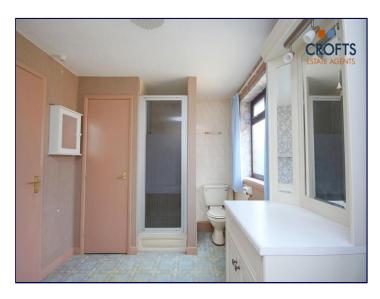

# Bathroom

8' 0" x 12' 0" (2.44m x 3.65m)

Benefitting from a corner bath, shower cubical, WC, basin, vinyl flooring, radiator and two uPVC window to the rear elevation.