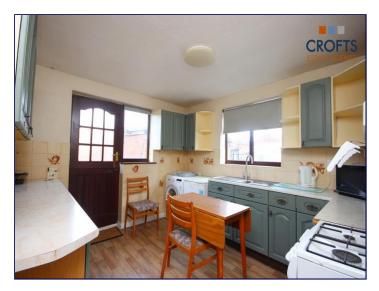

#### Kitchen

9' 8" x 10' 11" (2.94m x 3.32m)

Located to the rear is the kitchen which consists of base and wall mounted units, freestanding oven, one and a half sink with drainer, plumbing for a washing machine, uPVC window to the side elevation and wooden door which provides access to the rear garden.