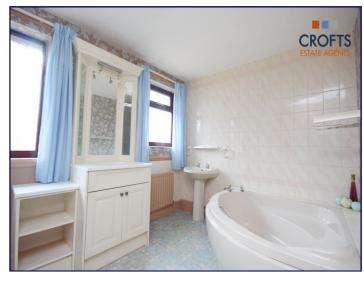

# Bathroom

8' 0" x 12' 0" (2.44m x 3.65m)

Benefitting from a corner bath, shower cubical, WC, basin, vinyl flooring, radiator and two uPVC window to the rear elevation.