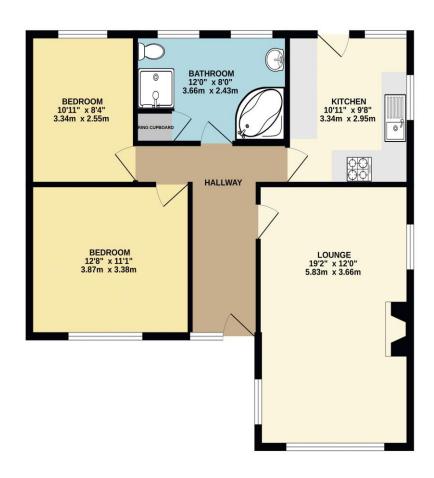

# GROUND FLOOR 752 sq.ft. (69.9 sq.m.) approx.

#### TOTAL FLOOR AREA: 752 sq.ft. (69.9 sq.m.) approx.

White every attempt has been made to ensure the accuracy of the floopian contained here, measurements of doors, windows, morns and any other items are approximate and no responsibility is staten for any entire, prospective purchaser. The services, systems and applicance shown have not been tested and no guarantee as to their operability or efficiency can be given.