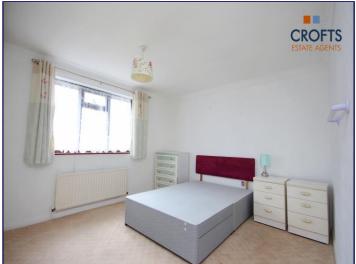

#### Bedroom 1

11' 1" x 12' 8" (3.38m x 3.86m)

Bedroom one briefly comprises of carpeted flooring, radiator and uPVC window to the front elevation.

# Bedroom 2

8' 4" x 10' 11" (2.54m x 3.32m)

Bedroom two briefly comprises of carpeted flooring, radiator and uPVC window to the rear elevation.