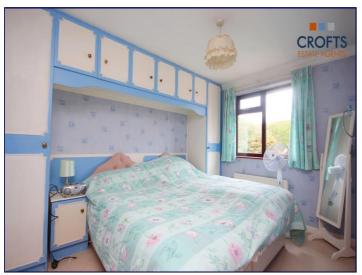

#### Bedroom 1

11' 1" x 12' 8" (3.38m x 3.86m)

Bedroom one briefly comprises of carpeted flooring, radiator and uPVC window to the front elevation.

# Bedroom 2

8' 4" x 10' 11" (2.54m x 3.32m)

Bedroom two briefly comprises of carpeted flooring, radiator and uPVC window to the rear elevation.