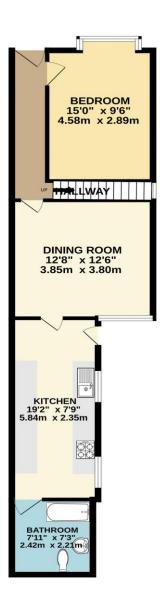

# - CROFTS ESTATE AGENTS

PASSIONATE ABOUT PROPERTY

IMMINGHAM 01469 564294

SALES LETTINGS NEW HOME SALES LAND PROPERTY MANAGEMENT AUCTIONS FINANCIAL ADVICE AND MORTGAGES ENERGY PERFORMANCE PROVIDE

Lounge/Diner 12' 6" x 12' 8" (3.81m x 3.86m)

## Kitchen

7' 9" x 19' 2" (2.36m x 5.84m)

## Bedroom 1

9' 6" x 15' 0" (2.89m x 4.57m)

## **Bathroom**

7' 3" x 7' 11" (2.21m x 2.41m)