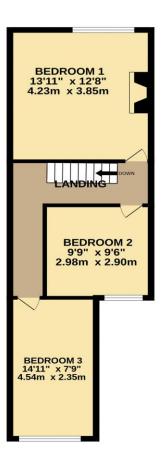

## Bedroom 2

12' 8" x 13' 11" (3.86m x 4.24m)

## Bedroom 3

9' 6" x 9' 9" (2.89m x 2.97m)

## Bedroom 4

7' 9" x 14' 11" (2.36m x 4.54m)