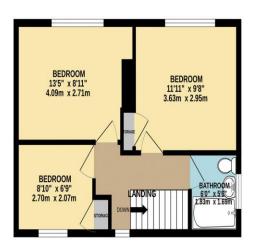

## Bedroom 1

9' 8" x 11' 11" (2.94m x 3.63m)

# Bedroom 2

8' 11" x 13' 5" (2.72m x 4.09m)

# Bedroom 3

6' 9" x 8' 10" (2.06m x 2.69m)

## **Bathroom**

5' 6" x 6' 0" (1.68m x 1.83m)

STATUTORY NOTICE: YOUR HOMES IS AT RISK IF YOU DO NOT KEEP UP REPAYMENTS ON A MORTAGE OR OTHER LOAN SECURED ON IT.

TOTAL FLOOR AREA: 948 sq.ft. (88.1 sq.m.) approx.

Whilst every attempt has been made to ensure the accuracy of the floorplan contained here, measurements of doors, windows, rooms and any other items are approximate and no responsibility is taken for any error, omission or mis-statement. This plan is for illustrative purposes only and should be used as such by any prospective purchaser. The services, systems and appliances shown have not been tested and no guarantee as to their operability or efficiency can be given.