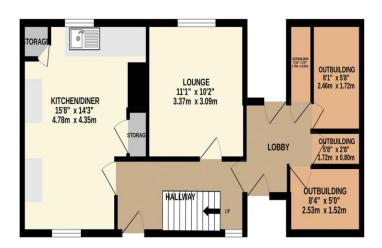

Lounge 10' 2" x 11' 1" (3.10m x 3.38m)

# Kitchen

14' 3" x 15' 8" (4.34m x 4.77m)

STATUTORY NOTICE: YOUR HOMES IS AT RISK IF YOU DO NOT KEEP UP REPAYMENTS ON A MORTAGE OR OTHER LOAN SECURED ON IT.

TOTAL FLOOR AREA: 948 sq.ft. (88.1 sq.m.) approx.

Whilst every attempt has been made to ensure the accuracy of the floorplan contained here, measurements of doors, windows, rooms and any other items are approximate and no responsibility is taken for any error, omission or mis-statement. This plan is for illustrative purposes only and should be used as such by any prospective purchaser. The services, systems and appliances shown have not been tested and no guarantee as to their operability or efficiency can be given.