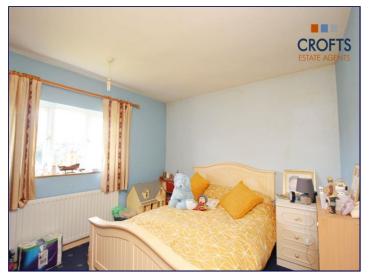

## Bedroom 1

9' 8" x 11' 11" (2.94m x 3.63m)

# Bedroom 2

8' 11" x 13' 5" (2.72m x 4.09m)

# Bedroom 3

6' 9" x 8' 10" (2.06m x 2.69m)