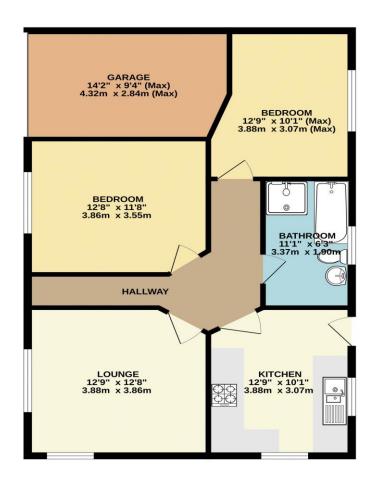

# Lounge

12' 8" x 12' 9" (3.86m x 3.88m)

This spacious reception room benefits from carpeted flooring, coving, neutral decor and dual aspect uPVC windows.

### Kitchen

10' 1" x 12' 9" (3.07m x 3.88m)

Benefitting from base and wall mounted units, integral oven, hob with extractor fan above, one and a half sink with drainer, plumbing for a washing machine and dual aspect uPVC windows.

# Bedroom 1

11' 8" x 12' 8" (3.55m x 3.86m)

Bedroom one comprises of carpeted flooring, neutral decor, coving and uPVC window to the front elevation.

# Bedroom 2

10' 1" x 12' 9" (3.07m x 3.88m)

Bedroom two comprises of carpeted flooring, coving, wallpapered walls and uPVC window to the rear elevation.

## **Bathroom**

6' 3" x 11' 1" (1.90m x 3.38m)

Benefitting from a bath, WC, basin, shower cubical and uPVC window to the rear elevation.

STATUTORY NOTICE: YOUR HOMES IS AT RISK IF YOU DO NOT KEEP UP REPAYMENTS ON A MORTAGE OR OTHER LOAN SECURED ON IT.

TOTAL FLOOR AREA: 831 sq.ft. (77.2 sq.m.) approx.

Whilst every attempt has been made to ensure the accuracy of the Boophan contained here, measurement of doors, windows, romer and may other lines are approximate and responsibility is losen for any enry, omission or mis-statement. This plan is for illustrative purposes only and should be used as such by any prospective purchaser. The services, systems and appliances shown have not been tested and no guarante as to their operability or efficiency can be given.