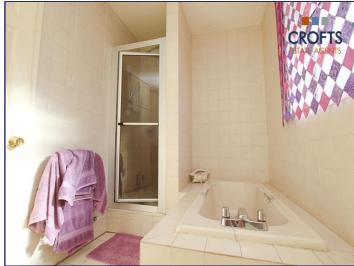

## **Bathroom**

6' 3" x 11' 1" (1.90m x 3.38m)

Benefitting from a bath, WC, basin, shower cubical and uPVC window to the rear elevation.