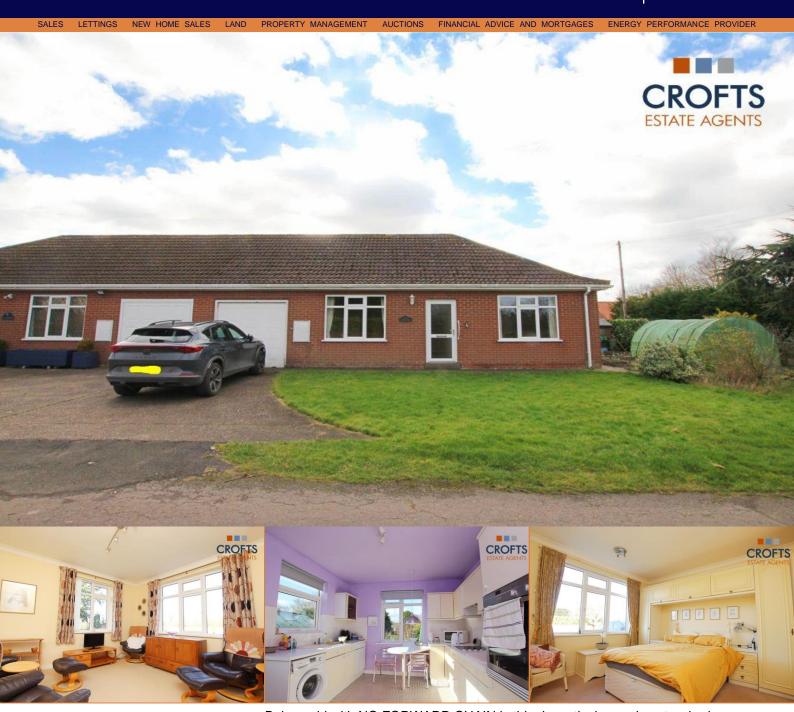

# CROFTS ESTATE AGENTS

PASSIONATE ABOUT PROPERTY

IMMINGHAM 01469 564294

Lease Lane East Halton DN40 3PT

Offers in the Region Of £170,000

Being sold with NO FORWARD CHAIN is this deceptively spacious two bedroom semi detached bungalow, found within a private and quiet part of East Halton village. Only a short drive away is the town of Immingham where you will find a wide range of amenities. There is also easy access to the Humber Bridge, Habrough Train Station and the A180 Heading into the accommodation will reveal the inviting entrance hallway, lounge, kitchen-diner, two good size bedrooms and the family bathroom suite. Externally there are well kept gardens to the front, rear and side with off road parking and an integral garage.

# Lounge

12' 8" x 12' 9" (3.86m x 3.88m)

This spacious reception room benefits from carpeted flooring, coving, neutral decor and dual aspect uPVC windows.

### Kitchen

10' 1" x 12' 9" (3.07m x 3.88m)

Benefitting from base and wall mounted units, integral oven, hob with extractor fan above, one and a half sink with drainer, plumbing for a washing machine and dual aspect uPVC windows.

# Bedroom 1

11' 8" x 12' 8" (3.55m x 3.86m)

Bedroom one comprises of carpeted flooring, neutral decor, coving and uPVC window to the front elevation.

# Bedroom 2

10' 1" x 12' 9" (3.07m x 3.88m)

Bedroom two comprises of carpeted flooring, coving, wallpapered walls and uPVC window to the rear elevation.

# **Externally**

Externally there are well kept gardens to the front, rear and side with off road parking and an integral garage.