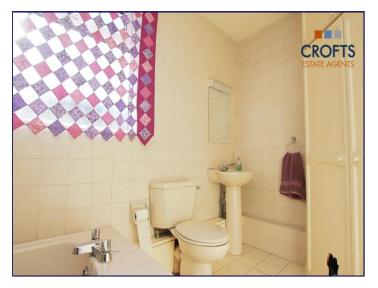

## **Bathroom**

6' 3" x 11' 1" (1.90m x 3.38m)

Benefitting from a bath, WC, basin, shower cubical and uPVC window to the rear elevation.