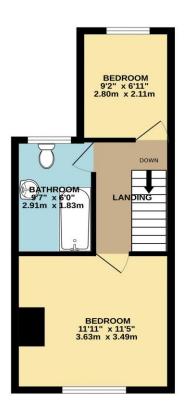

## Lounge

11' 5" x 11' 11" (3.48m x 3.63m)

## Kitchen

11' 11" x 18' 9" (3.63m x 5.71m)

## Bedroom 1

11' 5" x 11' 11" (3.48m x 3.63m)

# Bedroom 2

6' 11" x 9' 2" (2.11m x 2.79m)

## **Bathroom**

6' 0" x 9' 7" (1.83m x 2.92m)