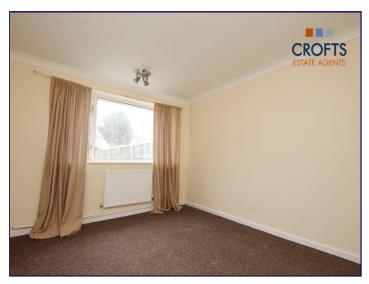

# Bedroom 1

10' 7" x 11' 10" (3.22m x 3.60m)

# Bedroom 2

9' 10" x 11' 1" (2.99m x 3.38m)

#### Bedroom 3

6' 4" x 8' 4" (1.93m x 2.54m)