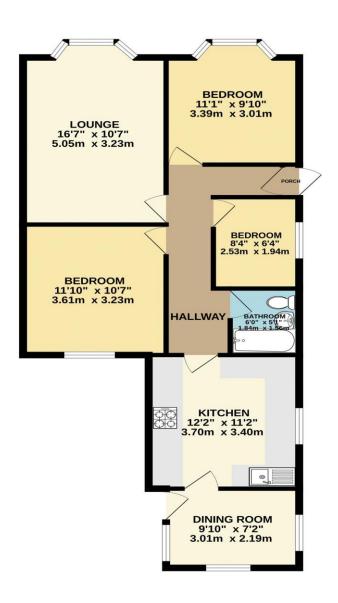

#### TOTAL FLOOR AREA: 774 sq.ft. (71.9 sq.m.) approx.

Whilst every attempt has been made to ensure the accuracy of the floorplan contained here, measurements of doors, windows, rooms and any other items are approximate and no responsibility is taken for any error, omission or mis-statement. This plan is for illustrative purposes only and should be used as such by any prospective purchaser. The services, systems and appliances shown have not been tested and no guarantee as to their operability or efficiency can be given.