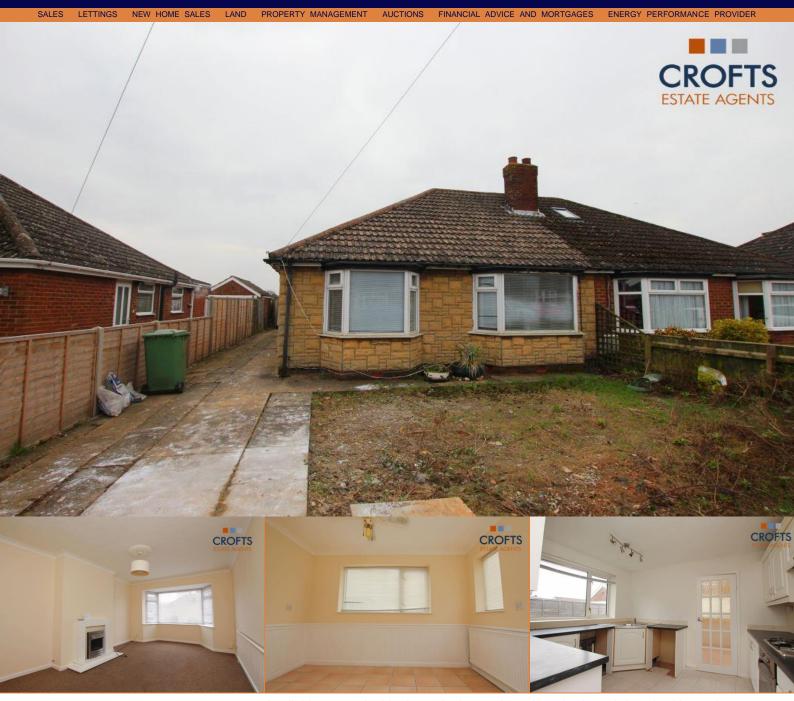

# - CROFTS ESTATE AGENTS

PASSIONATE ABOUT PROPERTY

IMMINGHAM 01469 564294

**Thornton Place** 

Immingham DN40 1NE

Monthly Rental Of £800

Available to rent is this deceptively spacious three bed semi detached bungalow, tucked away in a quiet cul-de-sac in the town of Immingham. The property is well served with plenty of amenities within walking distance, including shops, leisure centre, pubs and takeaways. There is also excellent road links with easy access to the A180. Internal viewing will reveal the entrance hallway, lounge with bay window, kitchen, sitting/dining room, three bedrooms and the bathroom. Outside there is ample off road parking with garage and generous size gardens to the front and rear.

Sunday

**Lounge** 10' 7" x 16' 7" (3.22m x 5.05m)

# Sitting/Dining room

7' 2" x 9' 10" (2.18m x 2.99m)

#### Kitchen

11' 2" x 12' 1" (3.40m x 3.68m)

# Bedroom 1

10' 7" x 11' 10" (3.22m x 3.60m)

# Bedroom 2

9' 10" x 11' 1" (2.99m x 3.38m)

#### Bedroom 3

6' 4" x 8' 4" (1.93m x 2.54m)

## **Bathroom**

5' 1" x 6' 0" (1.55m x 1.83m)