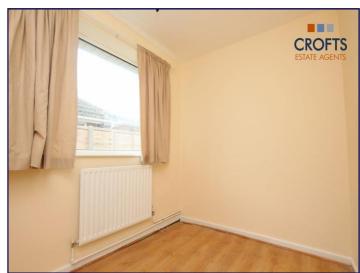

# Bedroom 1

10' 7" x 11' 10" (3.22m x 3.60m)

# Bedroom 2

9' 10" x 11' 1" (2.99m x 3.38m)

#### Bedroom 3

6' 4" x 8' 4" (1.93m x 2.54m)