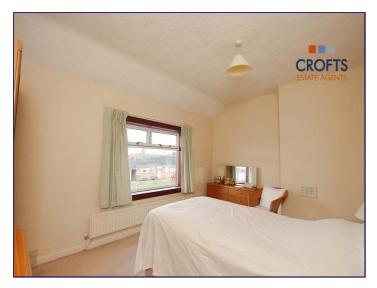

# Bedroom 1

9' 4" x 16' 1" (2.84m x 4.90m)

# Bedroom 2

8' 10" x 12' 9" (2.69m x 3.88m)

# Bedroom 3

7' 3" x 9' 3" (2.21m x 2.82m)