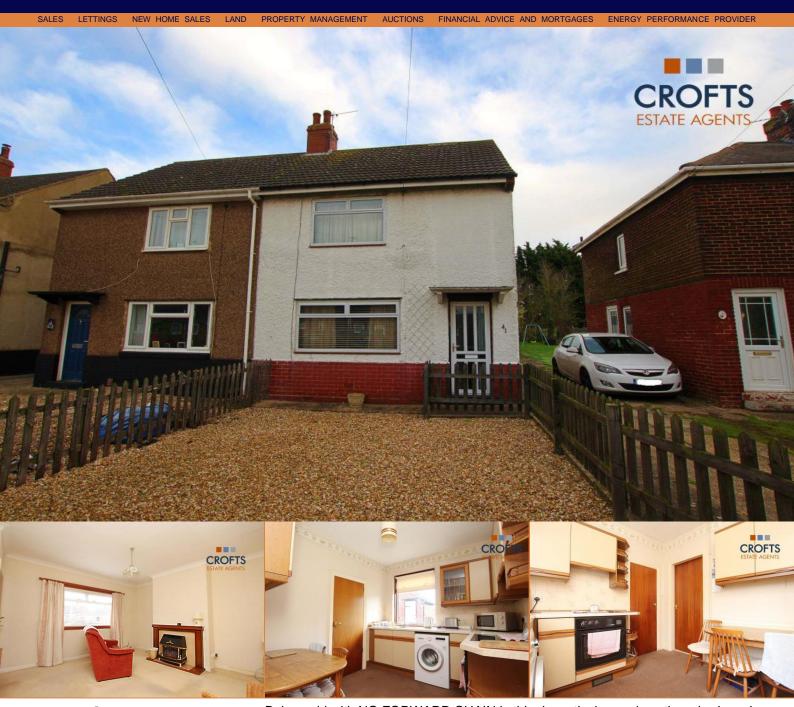

# Bedroom 1

9' 4" x 16' 1" (2.84m x 4.90m)

# Bedroom 2

8' 10" x 12' 9" (2.69m x 3.88m)

# Bedroom 3

7' 3" x 9' 3" (2.21m x 2.82m)