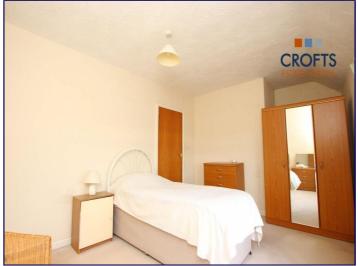

# Bedroom 1

9' 4" x 16' 1" (2.84m x 4.90m)

# Bedroom 2

8' 10" x 12' 9" (2.69m x 3.88m)

# Bedroom 3

7' 3" x 9' 3" (2.21m x 2.82m)