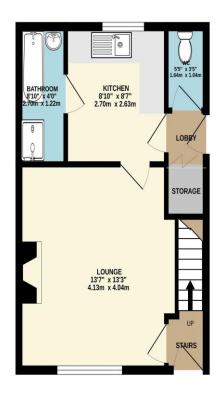

**Lounge** 13' 3" x 13' 7" (4.04m x 4.14m)

# Kitchen

8' 7" x 8' 10" (2.61m x 2.69m)

## **Bathroom**

4' 0" x 8' 10" (1.22m x 2.69m)

## TOTAL FLOOR AREA: 703 sq.ft. (65.3 sq.m.) approx.

Whilst every attempt has been made be suster the accuracy of the floopian contained here, measurements of doors, windows, rooms and any other teems are approximate and no responsibility is taken for any error, omission or mis-datement. This plan is no flustratine purpose only and should be used as such by any prospective purchaser. The services, systems and appliances shown have not been tested and no guarantee as to their operability or efficiency can be given. Made with Metropic 2025.