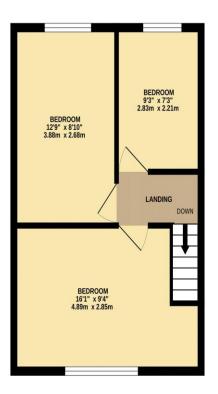

# Bedroom 1

9' 4" x 16' 1" (2.84m x 4.90m)

# Bedroom 2

8' 10" x 12' 9" (2.69m x 3.88m)

# Bedroom 3

7' 3" x 9' 3" (2.21m x 2.82m)

## TOTAL FLOOR AREA: 703 sq.ft. (65.3 sq.m.) approx.

Whilst every attempt has been made be suster the accuracy of the floopian contained here, measurements of doors, windows, rooms and any other teems are approximate and no responsibility is taken for any error, omission or mis-datement. This plan is no flustratine purpose only and should be used as such by any prospective purchaser. The services, systems and appliances shown have not been tested and no guarantee as to their operability or efficiency can be given. Made with Metropic 2025.