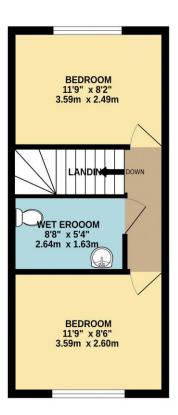

# Kitchen

8' 2" x 11' 9" (2.49m x 3.58m)

# Bedroom 1

8' 6" x 11' 9" (2.59m x 3.58m)

# Bedroom 2

8' 2" x 11' 9" (2.49m x 3.58m)

# Wet room

5' 4" x 8' 8" (1.62m x 2.64m)

#### TOTAL FLOOR AREA: 670 sq.ft. (62.2 sq.m.) approx.

White every attents has been made to ensure the accusary of the disoption contained here, measurements of doors, without comer and only support entering the accusary of the disoption contained and on supportably is based for support, comission on mis-statement. This plan is for illustrative purposes only and should be used as such by any prospective purchaser. The services, systems and applicances shown have not been tested and no guarantee as to their operability or efficiency can be given.