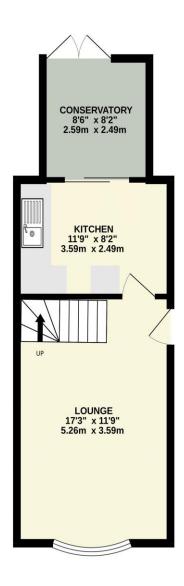

Sunday

Lounge 11' 9" x 17' 3" (3.58m x 5.25m)

# Kitchen

8' 2" x 11' 9" (2.49m x 3.58m)

#### TOTAL FLOOR AREA: 670 sq.ft. (62.2 sq.m.) approx.

White every attents has been made to ensure the accusary of the disoption contained here, measurements of doors, without comer and only support entering the accusary of the disoption contained and on supportably is based for support, comission on mis-statement. This plan is for illustrative purposes only and should be used as such by any prospective purchaser. The services, systems and applicances shown have not been tested and no guarantee as to their operability or efficiency can be given.