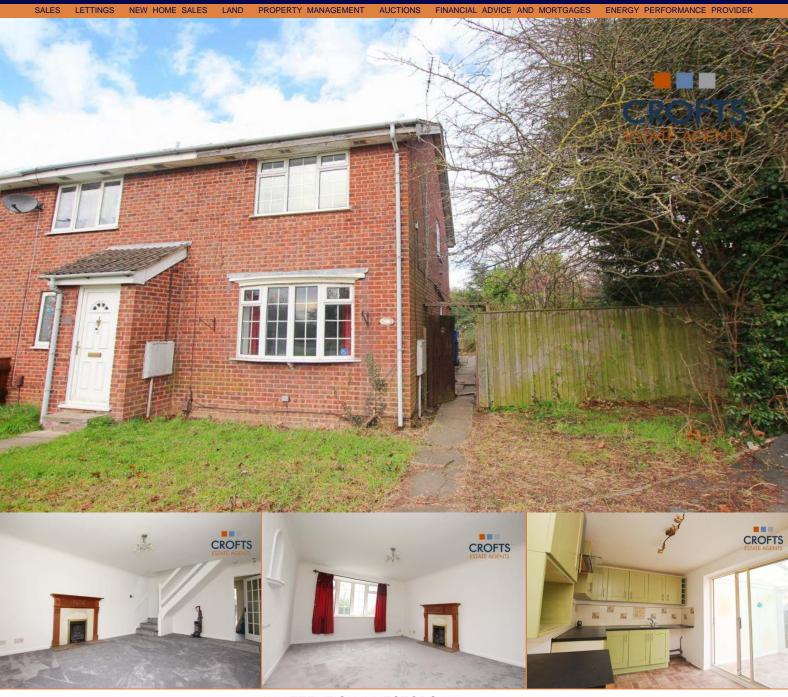

# CROFTS ESTATE AGENTS

PASSIONATE ABOUT PROPERTY

IMMINGHAM 01469 564294

Aire Close

Immingham DN40 2DT

Offers in the Region Of £87,500

\*\*\* ATTENTION INVESTORS \*\*\*

Being sold with NO FORWARD CHAIN, is this two bed end terrace house in the heart of the popular port town of Immingham. With a rental income potential of £600 per calendar month, this home presents itself as a great buy to let investment with a 8.2% yield The property is well served by a range of amenities within walking distance, excellent road links with easy access to the A180 and good schools for children of all ages. Internal viewing will reveal the lounge, kitchen, conservatory, two double size bedrooms and the wet room. Occupying a corner plot, this property comes with a generous size garden with gated access to the rear.

Sunday

Lounge 11' 9" x 17' 3" (3.58m x 5.25m)

# Kitchen

8' 2" x 11' 9" (2.49m x 3.58m)

# Bedroom 1

8' 6" x 11' 9" (2.59m x 3.58m)

# Bedroom 2

8' 2" x 11' 9" (2.49m x 3.58m)

# Wet room

5' 4" x 8' 8" (1.62m x 2.64m)