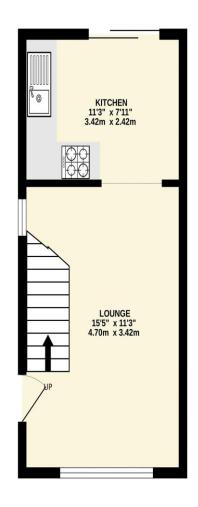

## Lounge

11' 3" x 15' 5" (3.43m x 4.70m)

This living room comprises of laminate flooring, radiator and dual aspect uPVC windows.

## Kitchen

7' 11" x 11' 3" (2.41m x 3.43m)

Found at the rear of the property, the kitchen benefits from vinyl flooring, base and wall mounted units, integral oven with hob and extractor above, plumbing for a washing machine and sliding door to the rear.

## TOTAL FLOOR AREA: 523 sq.ft. (48.6 sq.m.) approx.

Whilst every attempt has been made to ensure the accuracy of the floorplan contained here, measurements of doors, windows, rooms and any other terms are approximate and no responsibility is taken for any error, omission or mis-attement. This plan is no flustratine purpose only and should be used as such by any prospective purchaser. The services, systems and appliances shown have not been tested and no guarantee as to their operability or efficiency can be given.