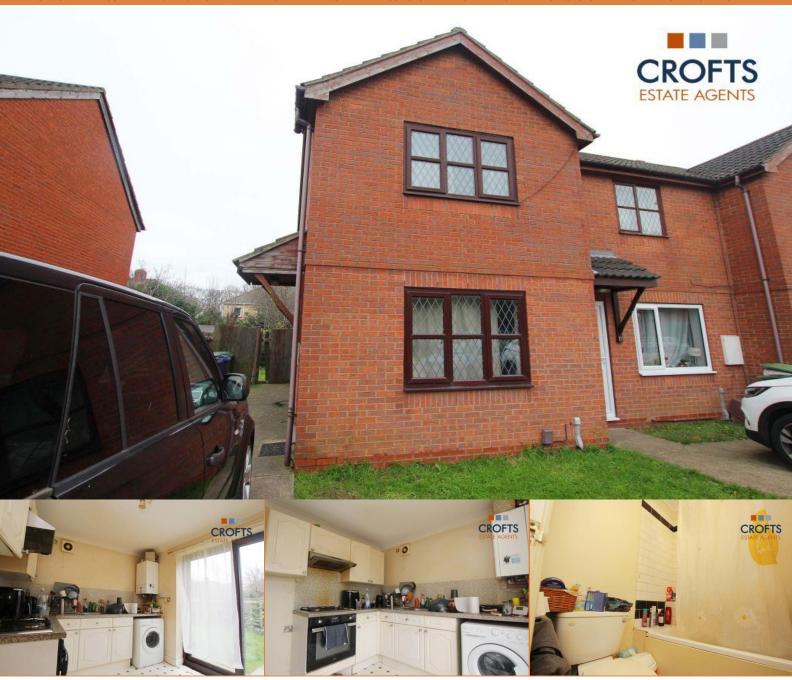

£85,000

\*\*\* Attention Buy to Let investors \*\*\* Being sold with NO FORWARD CHAIN is this two bed end terrace house, situated in a quiet cul-de-sac in the popular town of Immingham. Suitable for a new or existing landlord looking to increase their portfolio, this home comes with tenants in situ, currently paying £550 PCM. Heading inside the property will reveal the lounge, kitchen, two bedrooms to the first floor and bathroom. Externally there is gardens to the front and rear, along with a concrete driveway providing off road parking. Viewings are highly recommended.

## Lounge

11' 3" x 15' 5" (3.43m x 4.70m)

This living room comprises of laminate flooring, radiator and dual aspect uPVC windows.

## Kitchen

7' 11" x 11' 3" (2.41m x 3.43m)

Found at the rear of the property, the kitchen benefits from vinyl flooring, base and wall mounted units, integral oven with hob and extractor above, plumbing for a washing machine and sliding door to the rear.

# **Bathroom**

4' 10" x 5' 10" (1.47m x 1.78m)

Benefitting from a bath with shower above, WC, basin and vinyl flooring.