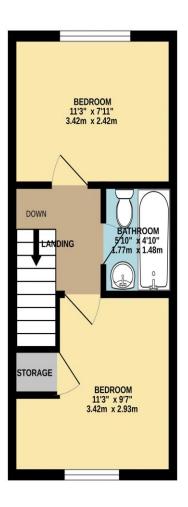

## Lounge

11' 3" x 15' 5" (3.43m x 4.70m)

This living room comprises of laminate flooring, radiator and dual aspect uPVC windows.

## Kitchen

7' 11" x 11' 3" (2.41m x 3.43m)

Found at the rear of the property, the kitchen benefits from vinyl flooring, base and wall mounted units, integral oven with hob and extractor above, plumbing for a washing machine and sliding door to the rear.

# Bedroom 1

9' 7" x 11' 3" (2.92m x 3.43m)

Bedroom one briefly comprises of carpeted flooring, radiator, built in storage and uPVC window to the front elevation.

# Bedroom 2

7' 11" x 11' 3" (2.41m x 3.43m)

Bedroom two briefly comprises of carpeted flooring, radiator and uPVC window to the rear elevation.

# **Bathroom**

4' 10" x 5' 10" (1.47m x 1.78m)

Benefitting from a bath with shower above, WC, basin and vinyl flooring.

# **Externally**

Benefitting from gardens to the front and rear and off road parking to the side.

## TOTAL FLOOR AREA: 523 sq.ft. (48.6 sq.m.) approx.

Whilst every attempt has been made to ensure the accuracy of the floorplan contained here, measurements of doors, windows, rooms and any other terms are approximate and no responsibility is taken for any error, omission or mis-attement. This plan is no flustratine purpose only and should be used as such by any prospective purchaser. The services, systems and appliances shown have not been tested and no guarantee as to their operability or efficiency can be given.