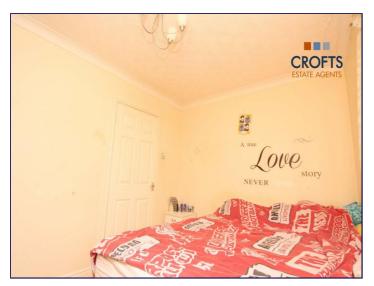

# Bedroom 1

9' 7" x 11' 3" (2.92m x 3.43m)

Bedroom one briefly comprises of carpeted flooring, radiator, built in storage and uPVC window to the front elevation.

# Bedroom 2

7' 11" x 11' 3" (2.41m x 3.43m)

Bedroom two briefly comprises of carpeted flooring, radiator and uPVC window to the rear elevation.