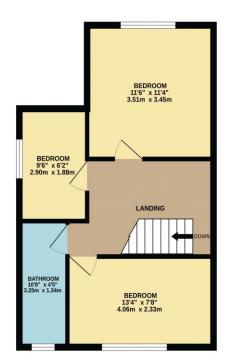

# Bedroom 1

11' 4" x 11' 6" (3.45m x 3.50m)

# Bedroom 2

7' 8" x 13' 4" (2.34m x 4.06m)

## Bedroom 3

6' 2" x 9' 6" (1.88m x 2.89m)

#### **Bathroom**

4' 5" x 10' 8" (1.35m x 3.25m)