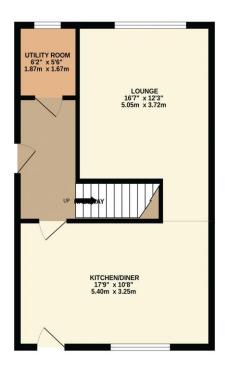

Lounge 12' 3" x 16' 7" (3.73m x 5.05m)

# Kitchen

10' 8" x 17' 9" (3.25m x 5.41m)