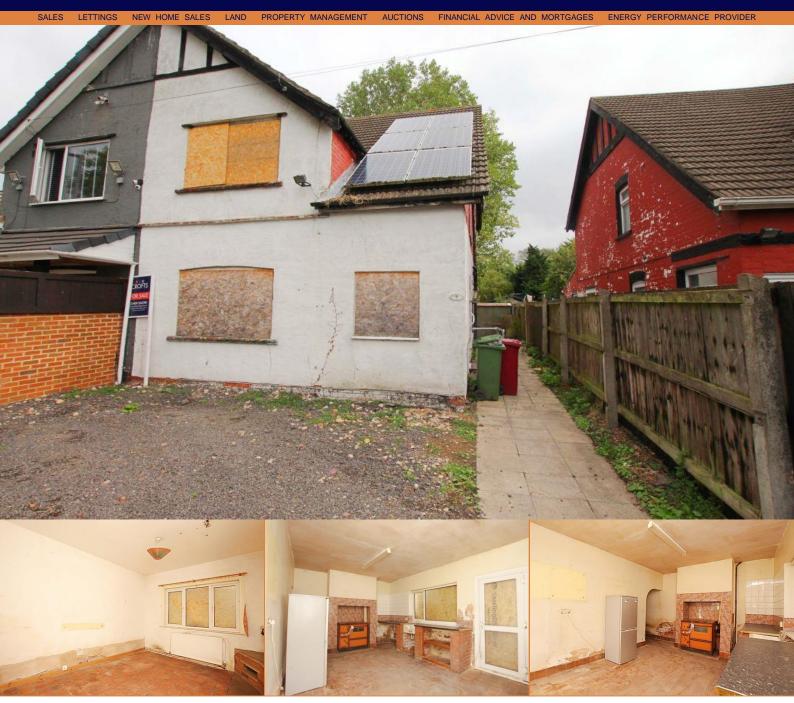

# CROFTS ESTATE AGENTS

PASSIONATE ABOUT PROPERTY

IMMINGHAM 01469 564294

Mayfield Avenue

South Killingholme DN40 3DF

£60,000

Crofts Estate Agents a delighted to bring to the market and being sold with NO FORWARD CHAIN, this three bed semi detached house, situated in the village of South Killingholme. Requiring a full refurb throughout, this property presents itself as an ideal investment or project home for someone who wants to put their stamp on it. Heading inside the property will reveal the entrance hallway, lounge and kitchen-diner. To the first floor there is three bedrooms and the family bathroom. Outside there is off road parking and a rear garden.

Lounge 12' 3" x 16' 7" (3.73m x 5.05m)

# Kitchen

10' 8" x 17' 9" (3.25m x 5.41m)

# Bedroom 1

11' 4" x 11' 6" (3.45m x 3.50m)

# Bedroom 2

7' 8" x 13' 4" (2.34m x 4.06m)

## Bedroom 3

6' 2" x 9' 6" (1.88m x 2.89m)

#### **Bathroom**

4' 5" x 10' 8" (1.35m x 3.25m)