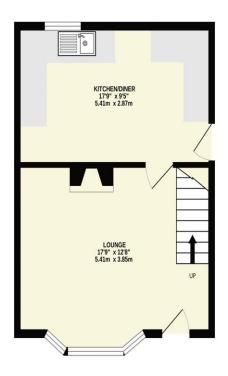

Lounge 12' 8" x 17' 9" (3.86m x 5.41m)

# Kitchen

17' 9" x 9' 5" (5.41m x 2.87m)

# TOTAL FLOOR AREA: 743 sq.ft. (69.0 sq.m.) approx.

Whilst every attempt has been made to sext the accuracy of the floopsin contained here, measurements of doors, windows, rooms and any other teens are approximate and no responsibility is taken for any error, omission or mis-stanteers. This plan is not illustrative purpose only and should be seed as such by any prospective purchaser. The services, systems and appliances shown have not been tested and no guarantee as to their operability or efficiency can be given. Made with Metropic 40223