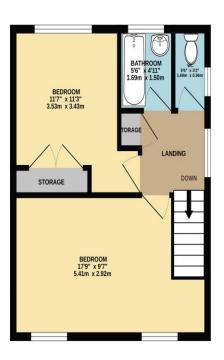

## Bedroom 1

9' 7" x 17' 9" (2.92m x 5.41m)

# Bedroom 2

11' 3" x 11' 7" (3.43m x 3.53m)

# **Bathroom**

4' 11" x 5' 6" (1.50m x 1.68m)

# TOTAL FLOOR AREA: 743 sq.ft. (69.0 sq.m.) approx.

Whilst every attempt has been made to sext the accuracy of the floopsin contained here, measurements of doors, windows, rooms and any other teens are approximate and no responsibility is taken for any error, omission or mis-stanteers. This plan is not illustrative purpose only and should be seed as such by any prospective purchaser. The services, systems and appliances shown have not been tested and no guarantee as to their operability or efficiency can be given. Made with Metropic 40223