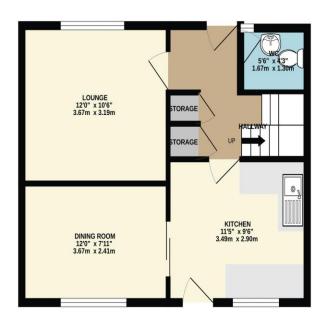

Sunday

Lounge 10' 6" x 12' 0" (3.20m x 3.65m)

# **Dining Room**

7' 11" x 12' 0" (2.41m x 3.65m)

#### Kitchen

9' 6" x 11' 5" (2.89m x 3.48m)

#### TOTAL FLOOR AREA: 836 sq.ft. (77.6 sq.m.) approx.

Whilst every attempt has been made to ensure the accuracy of the floorplan contained here, measurements of doors, windows, rooms and any other items are approximate and no responsibility is taken for any error, omission or mis-statement. This plan is for illustrative purposes only and should be used as such by any prospective purchaser. The services, systems and appliances shown have not been tested and no guarantee as to their operability or efficiency can be given.