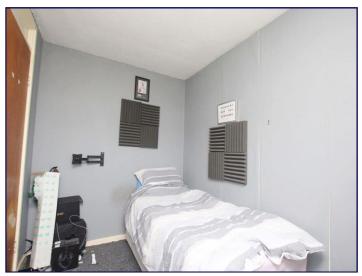

## Bedroom 1

8' 6" x 12' 6" (2.59m x 3.81m)

## Bedroom 2

9' 10" x 12' 6" (2.99m x 3.81m)

#### Bedroom 3

6' 5" x 9' 6" (1.95m x 2.89m)