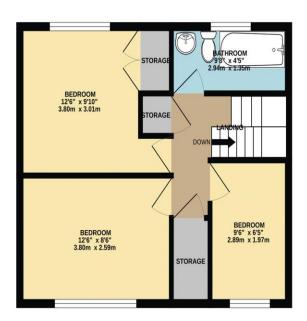

## Bedroom 1

8' 6" x 12' 6" (2.59m x 3.81m)

## Bedroom 2

9' 10" x 12' 6" (2.99m x 3.81m)

#### Bedroom 3

6' 5" x 9' 6" (1.95m x 2.89m)

## **Bathroom**

4' 5" x 9' 8" (1.35m x 2.94m)

#### TOTAL FLOOR AREA: 836 sq.ft. (77.6 sq.m.) approx.

Whilst every attempt has been made to ensure the accuracy of the floorplan contained here, measurements of doors, windows, rooms and any other items are approximate and no responsibility is taken for any error, omission or mis-statement. This plan is for illustrative purposes only and should be used as such by any prospective purchaser. The services, systems and appliances shown have not been tested and no guarantee as to their operability or efficiency can be given.