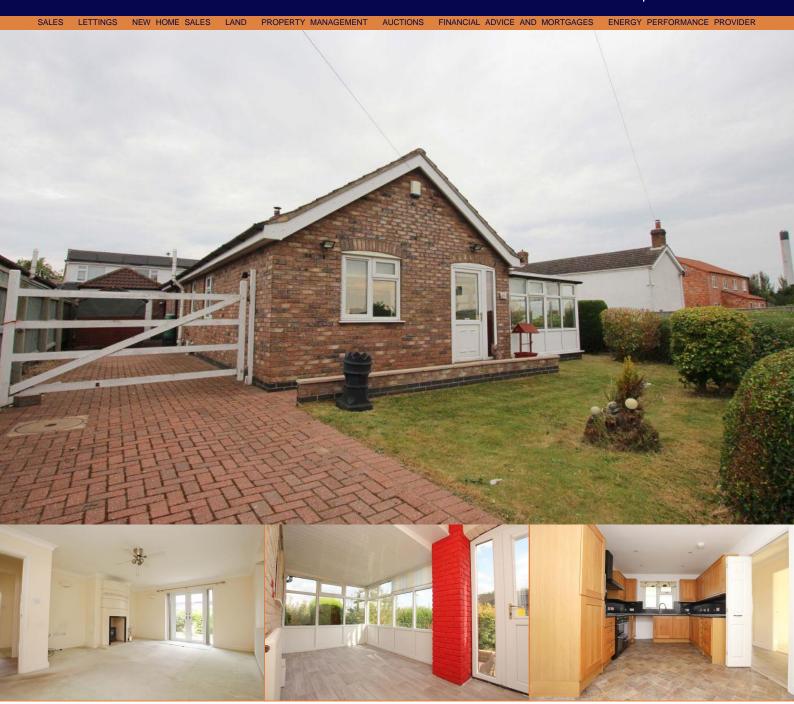

#### Bedroom 2

10' 0" x 11' 1" ( $3.05m \times 3.38m$ ) Bedroom two briefly comprises of carpeted flooring, radiator, neutral decor and uPVC window to the front elevation.

# Bedroom 3

7' 6" x 11' 1" (2.28m x 3.38m) Bedroom three briefly comprises of carpeted flooring, radiator, neutral decor and uPVC window to the side elevation.