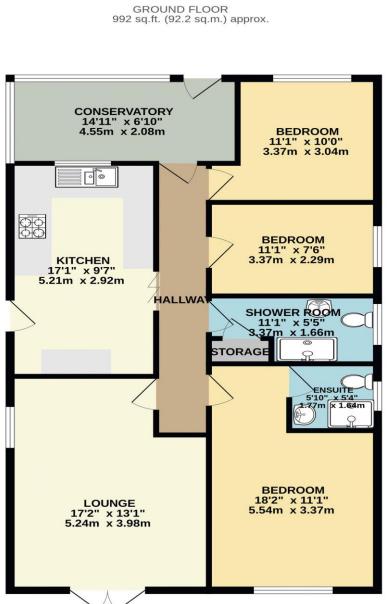

# 13' 1" x 17' 2" (3.98m x 5.23m)

Found at the rear of the property is this spacious lounge, which benefits from a log burner, neutral decor, carpeted flooring, French doors which open out to the rear garden and uPVC window to the side elevation, allowing plenty of natural daylight to enter.

# 9' 7" x 17' 1" (2.92m x 5.20m)

This spacious kitchen-diner boasts a range of solid base and wall mounted units with roll top countertops to compliment. There is a range cooker with 5 ring hob and extractor above, LED lighting, one and a half sink with drainer, radiator and uPVC door to the side.

### Conservatory

6' 10" x 14' 11" (2.08m x 4.54m)

# Bedroom 1

11' 1" x 18' 2" (3.38m x 5.53m) Bedroom one briefly comprises of neutral decor, raidator, carpeted flooring, en-suite and uPVC window to the rear elevation.

#### En-suite

5' 4" x 5' 10" (1.62m x 1.78m) Briefly comprising of wet room shower, WC, basin, tiled walls, radiator and uPVC window to the side elevation.

#### Bedroom 2

10' 0" x 11' 1" ( $3.05m \times 3.38m$ ) Bedroom two briefly comprises of carpeted flooring, radiator, neutral decor and uPVC window to the front elevation.

# Bedroom 3

7' 6" x 11' 1" (2.28m x 3.38m) Bedroom three briefly comprises of carpeted flooring, radiator, neutral decor and uPVC window to the side elevation.

#### Bathroom

5' 6" x 11' 1" (1.68m x 3.38m)

Benefitting from a walk in bath, WC, basin, towel rail radiator, airing cupboard, majority tiled walls and uPVC window to the side elevation.

STATUTORY NOTICE: YOUR HOMES IS AT RISK IF YOU DO NOT KEEP UP REPAYMENTS ON A MORTAGE OR OTHER LOAN SECURED ON IT.

www.croftsestateagents.co.uk

TOTAL FLOOR AREA : 992 sq.ft. (92.2 sq.m.) approx.

Whilst every attempt has been made to ensure the accuracy of the flooping in contained here, measurements of doors, windows, rooms and any other items are approximate and no responsibility is taken for any error, prospective purchaser. The services, systems and appliances shown have not been tested and no guarante as to their operability or efficiency can be given. Made with Metropix & 2020.