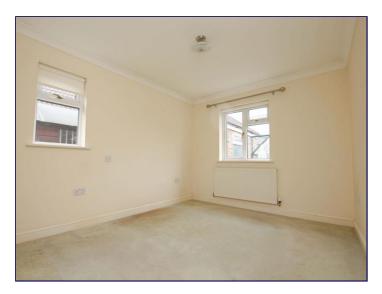

#### Bathroom

5' 6" x 11' 1" (1.68m x 3.38m)

Benefitting from a walk in bath, WC, basin, towel rail radiator, airing cupboard, majority tiled walls and uPVC window to the side elevation.