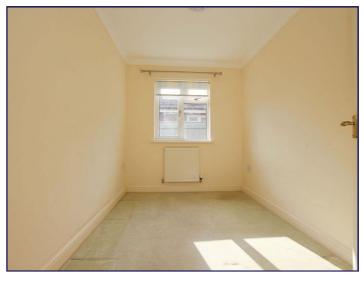

#### Bedroom 2

10' 0" x 11' 1" ( $3.05m \times 3.38m$ ) Bedroom two briefly comprises of carpeted flooring, radiator, neutral decor and uPVC window to the front elevation.

# Bedroom 3

7' 6" x 11' 1" (2.28m x 3.38m) Bedroom three briefly comprises of carpeted flooring, radiator, neutral decor and uPVC window to the side elevation.