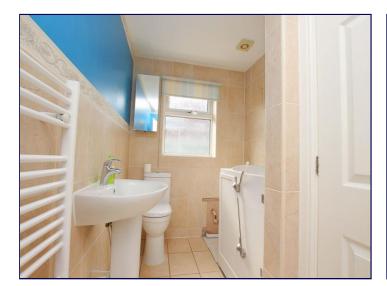

#### En-suite

5' 4" x 5' 10" (1.62m x 1.78m) Briefly comprising of wet room shower, WC, basin, tiled walls, radiator and uPVC window to the side elevation.

#### Bathroom

5' 6" x 11' 1" (1.68m x 3.38m)

Benefitting from a walk in bath, WC, basin, towel rail radiator, airing cupboard, majority tiled walls and uPVC window to the side elevation.