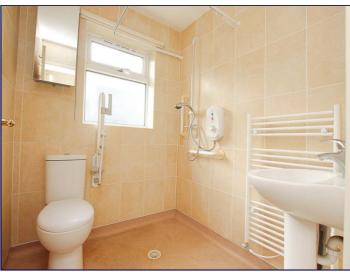

#### Bedroom 2

10' 0" x 11' 1" ( $3.05m \times 3.38m$ ) Bedroom two briefly comprises of carpeted flooring, radiator, neutral decor and uPVC window to the front elevation.

# Bedroom 3

7' 6" x 11' 1" (2.28m x 3.38m) Bedroom three briefly comprises of carpeted flooring, radiator, neutral decor and uPVC window to the side elevation.