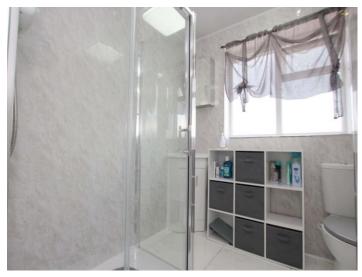

### **Shower Room**

7' 2" x 7' 9" (2.18m x 2.36m)

Recently upgraded, this modern shower suite comprises of a walk in shower with glass screen, WC, vanity basin, marble effect tiled floor, radiator and uPVC window to the rear elevation.