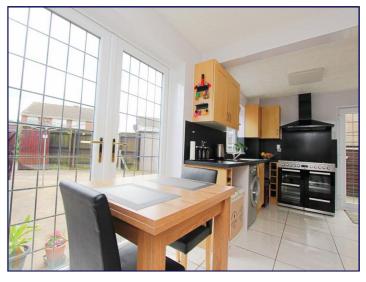

## Kitchen/Diner

9' 0" x 17' 4" (2.74m x 5.28m)

The heart of every home, this fully fitted kitchen dinner offers a range of base and wall mounted units with space for a freestanding fridge freezer and range cooker with extractor above. There is also marble effect tiled flooring, radiator, space for a washing machine and dryer, uPVC window and side door and patio doors which open out to the rear garden.