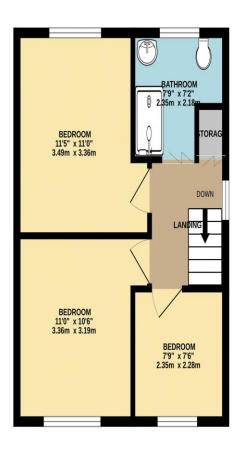

## Lounge

11' 0" x 12' 11" (3.35m x 3.93m)

Well proportioned, this cosy living area benefits from laminate flooring, radiator, neutral decor and large uPVC window to the front elevation.

## Kitchen/Diner

9' 0" x 17' 4" (2.74m x 5.28m)

The heart of every home, this fully fitted kitchen dinner offers a range of base and wall mounted units with space for a freestanding fridge freezer and range cooker with extractor above. There is also marble effect tiled flooring, radiator, space for a washing machine and dryer, uPVC window and side door and patio doors which open out to the rear garden.

#### Bedroom 1

10' 6" x 11' 0" (3.20m x 3.35m)

Bedroom one briefly comprises of laminate flooring, radiator, modern decor and uPVC window to the front elevation.

## Bedroom 2

11' 0" x 11' 5" (3.35m x 3.48m)

**Immingham** 

Bedroom two briefly comprises of laminate flooring, radiator, neutral decor and uPVC window to the front elevation. There is also build in storage space.

## Bedroom 3

7' 6" x 7' 9" (2.28m x 2.36m)

Bedroom three briefly comprises of carpeted flooring, radiator and uPVC window to the front elevation.

### **Shower Room**

7' 2" x 7' 9" (2.18m x 2.36m)

Recently upgraded, this modern shower suite comprises of a walk in shower with glass screen, WC, vanity basin, marble effect tiled floor, radiator and uPVC window to the rear elevation.

## TOTAL FLOOR AREA: 760 sq.ft. (70.6 sq.m.) approx.

Whilst every attempt has been made to ensure the accuracy of the floorplan contained here, measurements of doors, wintempt has been made to ensure the accuracy of the floorplan contained here, measurements of doors, wintempt has been made to ensure the approximate and no responsibility is taken for any error, omission or mis-statement. This plan is for illustrative purposes only and should be used as such by any prospective purchaser. The services, systems and appliances shown have not been tested and no guarantee as to their operability or efficiency can be given.