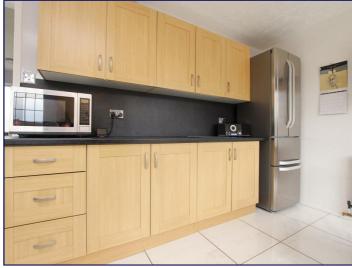

## Kitchen/Diner

9' 0" x 17' 4" (2.74m x 5.28m)

The heart of every home, this fully fitted kitchen dinner offers a range of base and wall mounted units with space for a freestanding fridge freezer and range cooker with extractor above. There is also marble effect tiled flooring, radiator, space for a washing machine and dryer, uPVC window and side door and patio doors which open out to the rear garden.