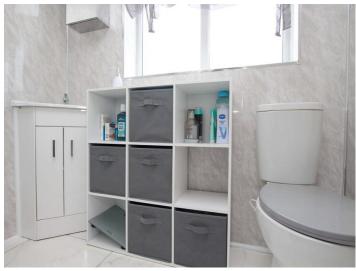

### **Shower Room**

7' 2" x 7' 9" (2.18m x 2.36m)

Recently upgraded, this modern shower suite comprises of a walk in shower with glass screen, WC, vanity basin, marble effect tiled floor, radiator and uPVC window to the rear elevation.