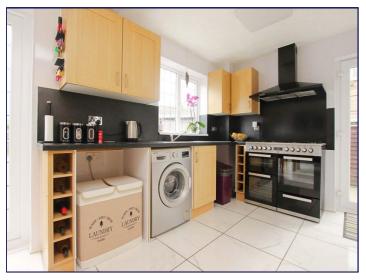

## Kitchen/Diner

9' 0" x 17' 4" (2.74m x 5.28m)

The heart of every home, this fully fitted kitchen dinner offers a range of base and wall mounted units with space for a freestanding fridge freezer and range cooker with extractor above. There is also marble effect tiled flooring, radiator, space for a washing machine and dryer, uPVC window and side door and patio doors which open out to the rear garden.