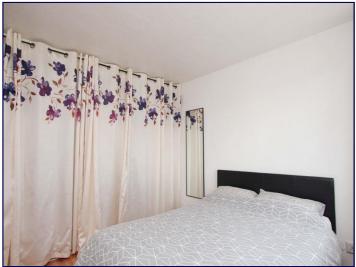

#### Bedroom 1

10' 6" x 11' 0" (3.20m x 3.35m)

Bedroom one briefly comprises of laminate flooring, radiator, modern decor and uPVC window to the front elevation.

## Bedroom 2

11' 0" x 11' 5" (3.35m x 3.48m)

**Immingham** 

Bedroom two briefly comprises of laminate flooring, radiator, neutral decor and uPVC window to the front elevation. There is also build in storage space.

## Bedroom 3

7' 6" x 7' 9" (2.28m x 2.36m)

Bedroom three briefly comprises of carpeted flooring, radiator and uPVC window to the front elevation.