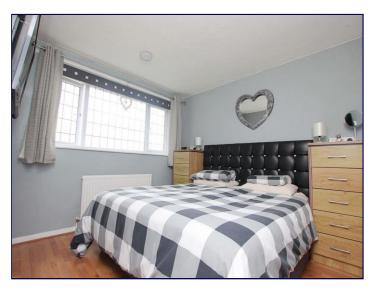

#### Bedroom 1

10' 6" x 11' 0" (3.20m x 3.35m)

Bedroom one briefly comprises of laminate flooring, radiator, modern decor and uPVC window to the front elevation.

## Bedroom 2

11' 0" x 11' 5" (3.35m x 3.48m)

**Immingham** 

Bedroom two briefly comprises of laminate flooring, radiator, neutral decor and uPVC window to the front elevation. There is also build in storage space.

## Bedroom 3

7' 6" x 7' 9" (2.28m x 2.36m)

Bedroom three briefly comprises of carpeted flooring, radiator and uPVC window to the front elevation.