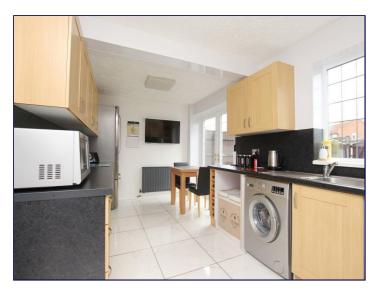

## Kitchen/Diner

9' 0" x 17' 4" (2.74m x 5.28m)

The heart of every home, this fully fitted kitchen dinner offers a range of base and wall mounted units with space for a freestanding fridge freezer and range cooker with extractor above. There is also marble effect tiled flooring, radiator, space for a washing machine and dryer, uPVC window and side door and patio doors which open out to the rear garden.