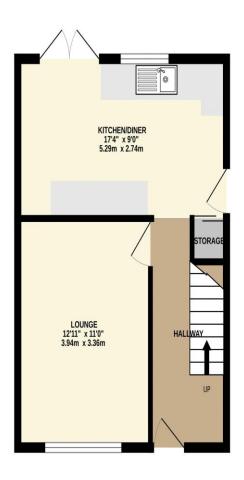

## Lounge

11' 0" x 12' 11" (3.35m x 3.93m)

Well proportioned, this cosy living area benefits from laminate flooring, radiator, neutral decor and large uPVC window to the front elevation.

## Kitchen/Diner

9' 0" x 17' 4" (2.74m x 5.28m)

The heart of every home, this fully fitted kitchen dinner offers a range of base and wall mounted units with space for a freestanding fridge freezer and range cooker with extractor above. There is also marble effect tiled flooring, radiator, space for a washing machine and dryer, uPVC window and side door and patio doors which open out to the rear garden.

## TOTAL FLOOR AREA: 760 sq.ft. (70.6 sq.m.) approx.

Whilst every attempt has been made to ensure the accuracy of the floorplan contained here, measurements of doors, wintempt has been made to ensure the accuracy of the floorplan contained here, measurements of doors, wintempt has been made to ensure the approximate and no responsibility is taken for any error, omission or mis-statement. This plan is for illustrative purposes only and should be used as such by any prospective purchaser. The services, systems and appliances shown have not been tested and no guarantee as to their operability or efficiency can be given.