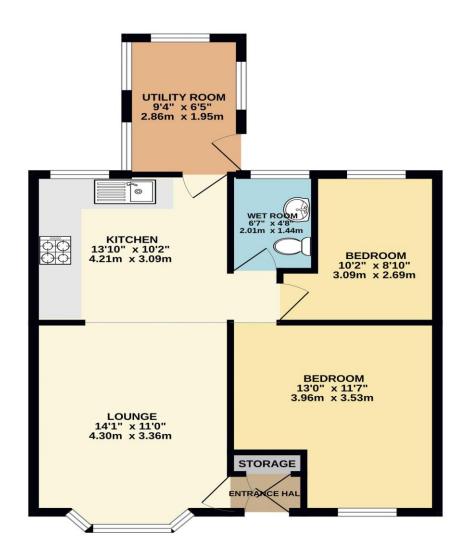

Lounge 11' 0" x 14' 1" (3.35m x 4.29m)

## Kitchen

10' 2" x 13' 10" (3.10m x 4.21m)

## Bedroom 1

11' 7" x 13' 0" (3.53m x 3.96m)

# Bedroom 2

8' 10" x 14' 2" (2.69m x 4.31m)

# Shower room

4' 8" x 6' 7" (1.42m x 2.01m)

#### GROUND FLOOR 590 sq.ft. (54.8 sq.m.) approx.

### TOTAL FLOOR AREA: 590 sq.ft. (54.8 sq.m.) approx.

Whilst every attempt has been made to ensure the accuracy of the floorplan contained here, measurements of doors, windows, rooms and any other terms are approximate and no responsibility is taken for any error, omission or mis-statement. This plan is for illustrative purposes only and should be used as such by any prospective purchaser. The services, systems and appliances shown have not been tested and no guarantee as to their operability or efficiency can be given.