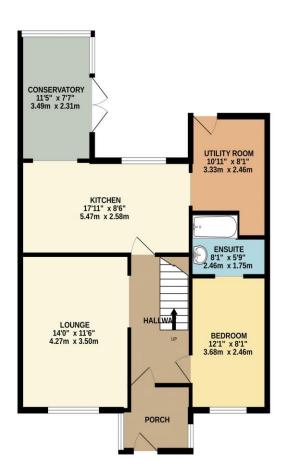

# Lounge 11' 6" x 14' 0" (3.50m x 4.26m)

# Kitchen/Diner 8' 6" x 17' 11" (2.59m x 5.46m)

# **Utility room** 8' 1" x 10' 11" (2.46m x 3.32m)

# Conservatory 7' 7" x 11' 5" (2.31m x 3.48m)

# **Bedroom 1** 8' 1" x 12' 1" (2.46m x 3.68m)

# **En-suite** 5' 9" x 8' 1" (1.75m x 2.46m)