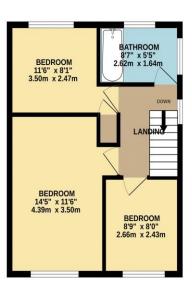

# **Bedroom 2** 11' 6" x 14' 5" (3.50m x 4.39m)

# Bedroom 3 8' 1" x 11' 6" (2.46m x 3.50m)

# Bedroom 4 8' 0" x 8' 9" (2.44m x 2.66m)

# Bathroom 5' 5" x 8' 7" (1.65m x 2.61m)