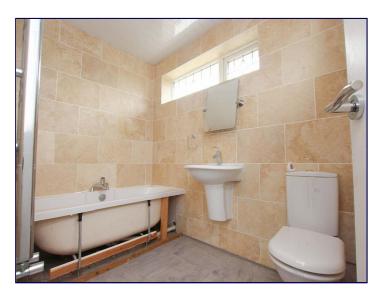

# **En-suite** 5' 9" x 8' 1" (1.75m x 2.46m)

# Bathroom 5' 5" x 8' 7" (1.65m x 2.61m)