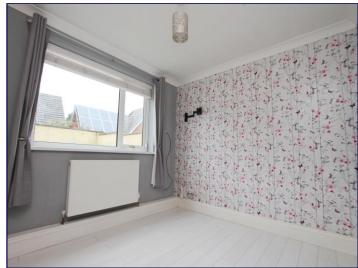

### **Bedroom 1** 7' 7" x 8' 5" (2.31m x 2.56m)

# **Bedroom 2** 8' 9" x 11' 2" (2.66m x 3.40m)

## **Bedroom 3** 8' 9" x 11' 1" (2.66m x 3.38m)