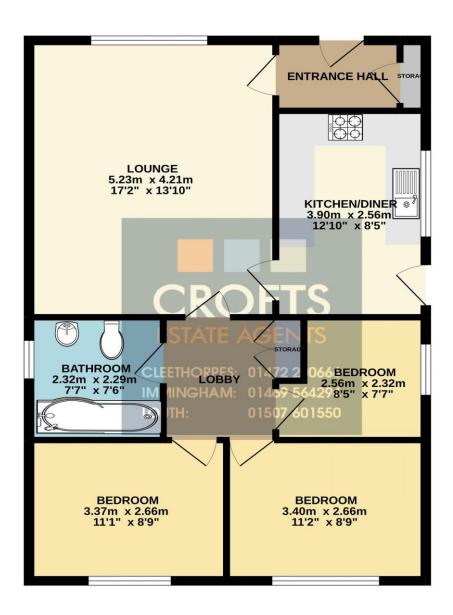

www.croftsestateagents.co.uk

**Lounge** 13' 2" x 17' 2" (4.01m x 5.23m)

# **Kitchen** 8' 5" x 12' 10" (2.56m x 3.91m)

### **Bedroom 1** 7' 7" x 8' 5" (2.31m x 2.56m)

# **Bedroom 2** 8' 9" x 11' 2" (2.66m x 3.40m)

## **Bedroom 3** 8' 9" x 11' 1" (2.66m x 3.38m)

# **Bathroom** 7' 6" x 7' 7" (2.28m x 2.31m)

STATUTORY NOTICE: YOUR HOMES IS AT RISK IF YOU DO NOT KEEP UP REPAYMENTS ON A MORTAGE OR OTHER LOAN SECURED ON IT.

TOTAL FLOOR AREA: 69.1 sq.m. (744 sq.ft.) approx.

Whilst every attempt has been made to ensure the accuracy of the floorplan contained here, measurements of doors, windows, rooms and any other items are approximate and no responsibility is taken for any error, omission or mis-statement. This plan is for illustrative purposes only and should be used as such by any prospective purchaser. The services, systems and appliances shown have not been tested and no guarantee as to their operability or efficiency can be given.