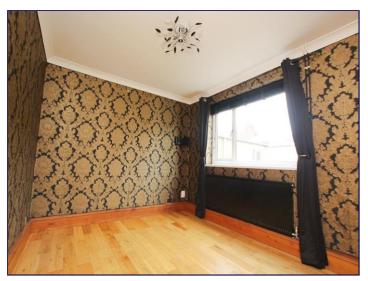

### **Bedroom 1** 7' 7" x 8' 5" (2.31m x 2.56m)

# **Bedroom 2** 8' 9" x 11' 2" (2.66m x 3.40m)

## **Bedroom 3** 8' 9" x 11' 1" (2.66m x 3.38m)