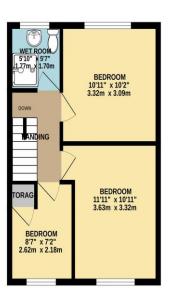

# Bedroom 1

10' 11" x 11' 11" (3.32m x 3.63m)

# Bedroom 2

10' 2" x 10' 11" (3.10m x 3.32m)

## Bedroom 3

7' 2" x 8' 7" (2.18m x 2.61m)

# Wet Room

5' 7" x 5' 10" (1.70m x 1.78m)

# TOTAL FLOOR AREA: 867 sq.ft. (80.6 sq.m.) approx.

Whist every attempt has been made to ensure the accuracy of the floorplan contained there, measurements of doors, setdons, common and any other them are approximate and no responsibility is steen for any enry, enrisision or min-statement. This plan is for illustrative purposes only and should be used as such by any prospective purchaser. The services, species and appliances shown have not been tested and no guarantee as to their operationly or efficiency can be given.