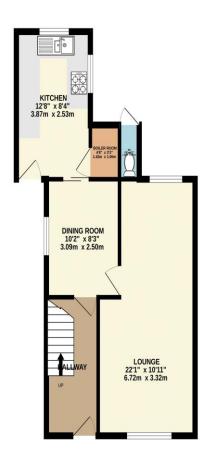

**Lounge** 10' 11" x 22' 1" (3.32m x 6.73m)

# **Dining Room**

8' 3" x 10' 2" (2.51m x 3.10m)

#### Kitchen

8' 4" x 12' 8" (2.54m x 3.86m)

# TOTAL FLOOR AREA: 867 sq.ft. (80.6 sq.m.) approx.

Whist every attempt has been made to ensure the accuracy of the floorplan contained there, measurements of doors, setdons, common and any other them are approximate and no responsibility is steen for any enry, enrisision or min-statement. This plan is for illustrative purposes only and should be used as such by any prospective purchaser. The services, species and appliances shown have not been tested and no guarantee as to their operationly or efficiency can be given.